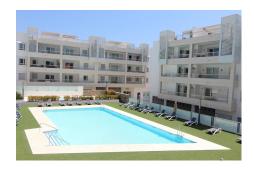

## 2 Bed Ground Floor Apartment For Sale

San Pedro de Alcántara, Costa del Sol

€360,000

Ref: APEX04258642

Two bedroom ground floor apartment without terrace, perfectly located on the beachside in San Pedro and within short walking distance of all amenities as well as the beach. The apartment comprises a well proportioned lounge with fully fitted open plan kitchen. There are two bedrooms, including the master bedroom suite which has a modern ensuite bathroom. The property was completed by Taylor Wimpey in 2018 and has access to a community swimming pool. The apartment is unfurnished and will be sold alongside an underground parking space.

## **Property Description**

Location: San Pedro de Alcántara, Costa del Sol, Spain

Two bedroom ground floor apartment without terrace, perfectly located on the beachside in San Pedro and within short walking distance of all amenities as well as the beach.

The apartment comprises a well proportioned lounge with fully fitted open plan kitchen. There are two bedrooms, including the master bedroom suite which has a modern ensuite bathroom.

The property was completed by Taylor Wimpey in 2018 and has access to a community swimming pool.

## **Additional Info**

| For Sale                             | Beds: 2                   | Baths: 2              |
|--------------------------------------|---------------------------|-----------------------|
| Type: Ground Floor Apartment         | Area: 100 sq m            | Pool                  |
| Setting: Beachside                   | Close To Golf             | Close To Shops        |
| Close To Sea                         | Close To Town             | Close To Schools      |
| Orientation: South East              | Condition: Good           | Pool: Communal        |
| Climate Control: Air<br>Conditioning | Views: Urban              | Street                |
| Fitted Wardrobes                     | Near Transport            | Ensuite Bathroom      |
| Furniture: Not Furnished             | Kitchen: Partially Fitted | Security: Entry Phone |
| Parking: Communal                    | Internal Area : 100 sq m  |                       |