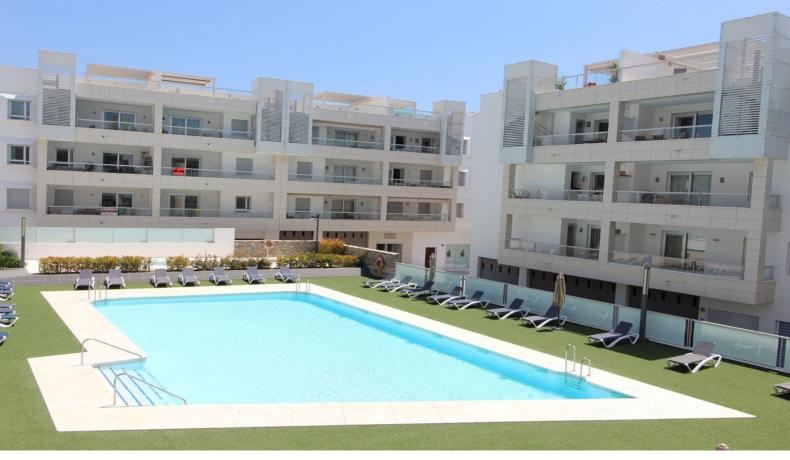

## 2 Bed Ground Floor Apartment For Sale

San Pedro de Alcántara, Costa del Sol

€360,000

Ref: APEX04258642

Two bedroom ground floor apartment without terrace, perfectly located on the beachside in San Pedro and within short walking distance of all amenities as well as the beach. The apartment comprises a well proportioned lounge with fully fitted open plan kitchen. There are two bedrooms, including the master bedroom suite which has a modern ensuite bathroom. The property was completed by Taylor Wimpey in 2018 and has access to a community swimming pool. The apartment is unfurnished and will be sold alongside an underground parking space.

## **Property Description**

Location: San Pedro de Alcántara, Costa del Sol, Spain

Two bedroom ground floor apartment without terrace, perfectly located on the beachside in San Pedro and within short walking distance of all amenities as well as the beach.

The apartment comprises a well proportioned lounge with fully fitted open plan kitchen. There are two bedrooms, including the master bedroom suite which has a modern ensuite bathroom.

The property was completed by Taylor Wimpey in 2018 and has access to a community swimming pool.

## **Additional Info**

| For Sale                             | Beds: 2                   | Baths: 2              |
|--------------------------------------|---------------------------|-----------------------|
| Type: Ground Floor Apartment         | Area: 100 sq m            | Pool                  |
| Setting: Beachside                   | Close To Golf             | Close To Shops        |
| Close To Sea                         | Close To Town             | Close To Schools      |
| Orientation: South East              | Condition: Good           | Pool: Communal        |
| Climate Control: Air<br>Conditioning | Views: Urban              | Street                |
| Fitted Wardrobes                     | Near Transport            | Ensuite Bathroom      |
| Furniture: Not Furnished             | Kitchen: Partially Fitted | Security: Entry Phone |
| Parking: Communal                    | Internal Area : 100 sq m  |                       |