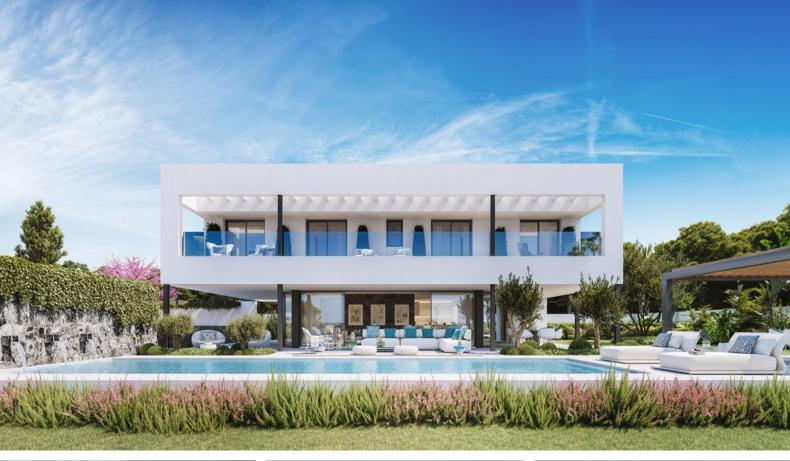

#### Costabella, Costa del Sol

Ref: APEX04253635 New built beachside villa with incredible SEA VIEWS steps away from the beach and in one of the best areas in

Marbella, Costabella. On the main floor we find a spacious kitchen connected to a bright living room with direct access to its terraces and outdoor garden area, with a swimming pool ideal for enjoying the good weather of the area! On the first floor, 4 spacious bedrooms and 3 bedrooms. On the top floor, we find the jewel of the property, a large solarium terrace with spectacular panoramic views to the sea and the mountain. 10 minutes to Marbella this property is a rare oportunity to adquire a high quality villa a top location in Marbella.

### **Property Description**

Location: Costabella, Costa del Sol, Spain

New built beachside villa with incredible SEA VIEWS steps away from the beach and in one of the best areas in Marbella, Costabella.

On the main floor we find a spacious kitchen connected to a bright living room with direct access to its terraces and outdoor garden area, with a swimming pool ideal for enjoying the good weather of the area!

On the first floor, 4 spacious bedrooms and 3 bedrooms. On the top floor, we find the jewel of the property, a large solarium terrace with spectacular panoramic views to the sea and the mountain.

10 minutes to Marbella this property is a rare oportunity to adquire a high quality villa a top location in Marbella.