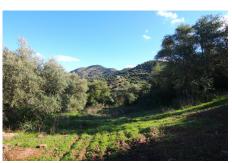

## **Residential Plot For Sale**

Coín, Costa del Sol

**€175,000** 

Ref: APEX04218913

BEAUTIFUL PLOTS FORMING A HILLSIDE NEAR THE VILLAGE OF GUARO HAS A TOTAL BETWEEN ALL OF 66.000 M2, GOOD ACCESS FROM THE ROAD TO THE FARM, WITH TREES SUCH AS WALNUT, ALMOND.... GOOD VIEWS, CLEAR AREA AND CLOSE TO THE RIO GRANDE. IN THE PRICE IS NOT INCLUDED EXPENSES AND TAXES.

## **Property Description**

Location: Coín, Costa del Sol, Spain

BEAUTIFUL PLOTS FORMING A HILLSIDE NEAR THE VILLAGE OF GUARO HAS A TOTAL BETWEEN ALL OF 66.000 M2, GOOD ACCESS FROM THE ROAD TO THE FARM, WITH TREES SUCH AS WALNUT, ALMOND.... GOOD VIEWS, CLEAR AREA AND CLOSE TO THE RIO GRANDE.