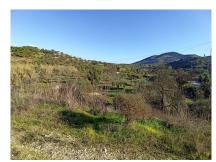

## **Residential Plot For Sale**

Coín, Costa del Sol

**€175,000** 

Ref: APEX04218913

BEAUTIFUL PLOTS FORMING A HILLSIDE NEAR THE VILLAGE OF GUARO HAS A TOTAL BETWEEN ALL OF 66.000 M2, GOOD ACCESS FROM THE ROAD TO THE FARM, WITH TREES SUCH AS WALNUT, ALMOND.... GOOD VIEWS, CLEAR AREA AND CLOSE TO THE RIO GRANDE. IN THE PRICE IS NOT INCLUDED EXPENSES AND TAXES.

## **Property Description**

Location: Coín, Costa del Sol, Spain

BEAUTIFUL PLOTS FORMING A HILLSIDE NEAR THE VILLAGE OF GUARO HAS A TOTAL BETWEEN ALL OF 66.000 M2, GOOD ACCESS FROM THE ROAD TO THE FARM, WITH TREES SUCH AS WALNUT, ALMOND.... GOOD VIEWS, CLEAR AREA AND CLOSE TO THE RIO GRANDE.