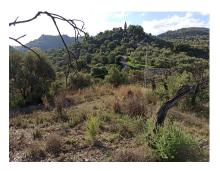

## **Residential Plot For Sale**

Coín, Costa del Sol

**€175,000** 

Ref: APEX04218913

BEAUTIFUL PLOTS FORMING A HILLSIDE NEAR THE VILLAGE OF GUARO HAS A TOTAL BETWEEN ALL OF 66.000 M2, GOOD ACCESS FROM THE ROAD TO THE FARM, WITH TREES SUCH AS WALNUT, ALMOND.... GOOD VIEWS, CLEAR AREA AND CLOSE TO THE RIO GRANDE. IN THE PRICE IS NOT INCLUDED EXPENSES AND TAXES.

## **Property Description**

Location: Coín, Costa del Sol, Spain

BEAUTIFUL PLOTS FORMING A HILLSIDE NEAR THE VILLAGE OF GUARO HAS A TOTAL BETWEEN ALL OF 66.000 M2, GOOD ACCESS FROM THE ROAD TO THE FARM, WITH TREES SUCH AS WALNUT, ALMOND.... GOOD VIEWS, CLEAR AREA AND CLOSE TO THE RIO GRANDE.