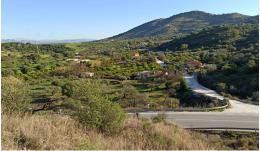

## **Residential Plot For Sale**

Coín, Costa del Sol

**€175,000** 

Ref: APEX04218913

BEAUTIFUL PLOTS FORMING A HILLSIDE NEAR THE VILLAGE OF GUARO HAS A TOTAL BETWEEN ALL OF 66.000 M2, GOOD ACCESS FROM THE ROAD TO THE FARM, WITH TREES SUCH AS WALNUT, ALMOND.... GOOD VIEWS, CLEAR AREA AND CLOSE TO THE RIO GRANDE. IN THE PRICE IS NOT INCLUDED EXPENSES AND TAXES.

## **Property Description**

Location: Coín, Costa del Sol, Spain

BEAUTIFUL PLOTS FORMING A HILLSIDE NEAR THE VILLAGE OF GUARO HAS A TOTAL BETWEEN ALL OF 66.000 M2, GOOD ACCESS FROM THE ROAD TO THE FARM, WITH TREES SUCH AS WALNUT, ALMOND.... GOOD VIEWS, CLEAR AREA AND CLOSE TO THE RIO GRANDE.