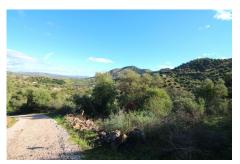

## **Residential Plot For Sale**

Coín, Costa del Sol

**€175,000** 

Ref: APEX04218913

BEAUTIFUL PLOTS FORMING A HILLSIDE NEAR THE VILLAGE OF GUARO HAS A TOTAL BETWEEN ALL OF 66.000 M2, GOOD ACCESS FROM THE ROAD TO THE FARM, WITH TREES SUCH AS WALNUT, ALMOND.... GOOD VIEWS, CLEAR AREA AND CLOSE TO THE RIO GRANDE. IN THE PRICE IS NOT INCLUDED EXPENSES AND TAXES.

## **Property Description**

Location: Coín, Costa del Sol, Spain

BEAUTIFUL PLOTS FORMING A HILLSIDE NEAR THE VILLAGE OF GUARO HAS A TOTAL BETWEEN ALL OF 66.000 M2, GOOD ACCESS FROM THE ROAD TO THE FARM, WITH TREES SUCH AS WALNUT, ALMOND.... GOOD VIEWS, CLEAR AREA AND CLOSE TO THE RIO GRANDE.

IN THE PRICE IS NOT INCLUDED EXPENSES AND TAXES.