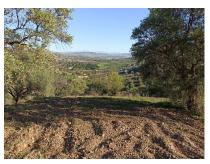

## **Residential Plot For Sale**

Coín, Costa del Sol

**€175,000** 

Ref: APEX04218913

BEAUTIFUL PLOTS FORMING A HILLSIDE NEAR THE VILLAGE OF GUARO HAS A TOTAL BETWEEN ALL OF 66.000 M2, GOOD ACCESS FROM THE ROAD TO THE FARM, WITH TREES SUCH AS WALNUT, ALMOND.... GOOD VIEWS, CLEAR AREA AND CLOSE TO THE RIO GRANDE. IN THE PRICE IS NOT INCLUDED EXPENSES AND TAXES.

## **Property Description**

Location: Coín, Costa del Sol, Spain

BEAUTIFUL PLOTS FORMING A HILLSIDE NEAR THE VILLAGE OF GUARO HAS A TOTAL BETWEEN ALL OF 66.000 M2, GOOD ACCESS FROM THE ROAD TO THE FARM, WITH TREES SUCH AS WALNUT, ALMOND.... GOOD VIEWS, CLEAR AREA AND CLOSE TO THE RIO GRANDE.