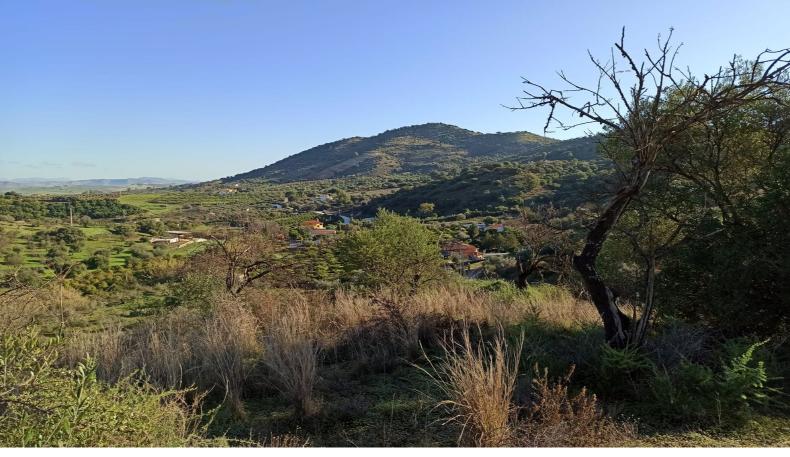

## **Residential Plot For Sale**

Coín, Costa del Sol

**€175,000** 

Ref: APEX04218913

BEAUTIFUL PLOTS FORMING A HILLSIDE NEAR THE VILLAGE OF GUARO HAS A TOTAL BETWEEN ALL OF 66.000 M2, GOOD ACCESS FROM THE ROAD TO THE FARM, WITH TREES SUCH AS WALNUT, ALMOND.... GOOD VIEWS, CLEAR AREA AND CLOSE TO THE RIO GRANDE. IN THE PRICE IS NOT INCLUDED EXPENSES AND TAXES.

## **Property Description**

Location: Coín, Costa del Sol, Spain

BEAUTIFUL PLOTS FORMING A HILLSIDE NEAR THE VILLAGE OF GUARO HAS A TOTAL BETWEEN ALL OF 66.000 M2, GOOD ACCESS FROM THE ROAD TO THE FARM, WITH TREES SUCH AS WALNUT, ALMOND.... GOOD VIEWS, CLEAR AREA AND CLOSE TO THE RIO GRANDE.