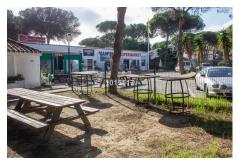

## **Commercial Plot For Sale**

€1,089,000

Benamara, Costa del Sol

Commercial Business, which is at this moment in time a functioning bar/restaurant, supermarket and a further 2 units (rented out by vendor) The owner is selling the whole unit and all tenants are aware that the building is for sale and in the event of a sale they all have 2 months to leave the premises. The unit sits on a 2,000m2 plot of ground in a residential complex on the beach-side of the road and with easy access to the main road. This property has lots of potential and could be renovated to make offices, small shopping center or boutique hotel.

## **Property Description**

Location: Benamara, Costa del Sol, Spain

Commercial Business, which is at this moment in time a functioning bar/restaurant, supermarket and a further 2 units (rented out by vendor) The owner is selling the whole unit and all tenants are aware that the building is for sale and in the event of a sale they all have 2 months to leave the premises. The unit sits on a 2,000m2 plot of ground in a residential complex on the beach-side of the road and with easy access to the main road. This property has lots of potential and could be renovated to make offices, small shopping center or boutique hotel.