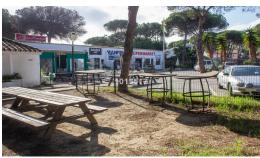

## **Commercial Plot For Sale**

€1,089,000

Benamara, Costa del Sol

Commercial Business, which is at this moment in time a functioning bar/restaurant, supermarket and a further 2 units (rented out by vendor) The owner is selling the whole unit and all tenants are aware that the building is for sale and in the event of a sale they all have 2 months to leave the premises. The unit sits on a 2,000m2 plot of ground in a residential complex on the beach-side of the road and with easy access to the main road. This property has lots of potential and could be renovated to make offices, small shopping center or boutique hotel.

## **Property Description**

Location: Benamara, Costa del Sol, Spain

Commercial Business, which is at this moment in time a functioning bar/restaurant, supermarket and a further 2 units (rented out by vendor) The owner is selling the whole unit and all tenants are aware that the building is for sale and in the event of a sale they all have 2 months to leave the premises. The unit sits on a 2,000m2 plot of ground in a residential complex on the beach-side of the road and with easy access to the main road. This property has lots of potential and could be renovated to make offices, small shopping center or boutique hotel.