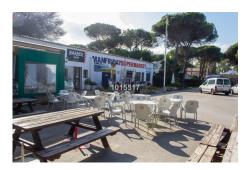

## **Commercial Plot For Sale**

€1,089,000

Benamara, Costa del Sol

Commercial Business, which is at this moment in time a functioning bar/restaurant, supermarket and a further 2 units (rented out by vendor) The owner is selling the whole unit and all tenants are aware that the building is for sale and in the event of a sale they all have 2 months to leave the premises. The unit sits on a 2,000m2 plot of ground in a residential complex on the beach-side of the road and with easy access to the main road. This property has lots of potential and could be renovated to make offices, small shopping center or boutique hotel.

## **Property Description**

Location: Benamara, Costa del Sol, Spain

Commercial Business, which is at this moment in time a functioning bar/restaurant, supermarket and a further 2 units (rented out by vendor) The owner is selling the whole unit and all tenants are aware that the building is for sale and in the event of a sale they all have 2 months to leave the premises. The unit sits on a 2,000m2 plot of ground in a residential complex on the beach-side of the road and with easy access to the main road. This property has lots of potential and could be renovated to make offices, small shopping center or boutique hotel.