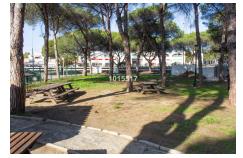

## **Commercial Plot For Sale**

€1,089,000

Benamara, Costa del Sol

Commercial Business, which is at this moment in time a functioning bar/restaurant, supermarket and a further 2 units (rented out by vendor) The owner is selling the whole unit and all tenants are aware that the building is for sale and in the event of a sale they all have 2 months to leave the premises. The unit sits on a 2,000m2 plot of ground in a residential complex on the beach-side of the road and with easy access to the main road. This property has lots of potential and could be renovated to make offices, small shopping center or boutique hotel.

## **Property Description**

Location: Benamara, Costa del Sol, Spain

Commercial Business, which is at this moment in time a functioning bar/restaurant, supermarket and a further 2 units (rented out by vendor) The owner is selling the whole unit and all tenants are aware that the building is for sale and in the event of a sale they all have 2 months to leave the premises. The unit sits on a 2,000m2 plot of ground in a residential complex on the beach-side of the road and with easy access to the main road. This property has lots of potential and could be renovated to make offices, small shopping center or boutique hotel.