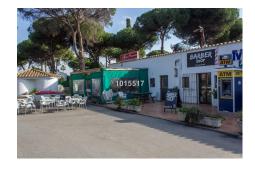

## **Commercial Plot For Sale**

€1,089,000

Benamara, Costa del Sol

Commercial Business, which is at this moment in time a functioning bar/restaurant, supermarket and a further 2 units (rented out by vendor) The owner is selling the whole unit and all tenants are aware that the building is for sale and in the event of a sale they all have 2 months to leave the premises. The unit sits on a 2,000m2 plot of ground in a residential complex on the beach-side of the road and with easy access to the main road. This property has lots of potential and could be renovated to make offices, small shopping center or boutique hotel.

## **Property Description**

Location: Benamara, Costa del Sol, Spain

Commercial Business, which is at this moment in time a functioning bar/restaurant, supermarket and a further 2 units (rented out by vendor) The owner is selling the whole unit and all tenants are aware that the building is for sale and in the event of a sale they all have 2 months to leave the premises. The unit sits on a 2,000m2 plot of ground in a residential complex on the beach-side of the road and with easy access to the main road. This property has lots of potential and could be renovated to make offices, small shopping center or boutique hotel.