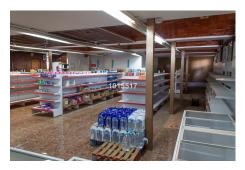

## **Commercial Plot For Sale**

€1,089,000

Benamara, Costa del Sol

Commercial Business, which is at this moment in time a functioning bar/restaurant, supermarket and a further 2 units (rented out by vendor) The owner is selling the whole unit and all tenants are aware that the building is for sale and in the event of a sale they all have 2 months to leave the premises. The unit sits on a 2,000m2 plot of ground in a residential complex on the beach-side of the road and with easy access to the main road. This property has lots of potential and could be renovated to make offices, small shopping center or boutique hotel.

## **Property Description**

Location: Benamara, Costa del Sol, Spain

Commercial Business, which is at this moment in time a functioning bar/restaurant, supermarket and a further 2 units (rented out by vendor) The owner is selling the whole unit and all tenants are aware that the building is for sale and in the event of a sale they all have 2 months to leave the premises. The unit sits on a 2,000m2 plot of ground in a residential complex on the beach-side of the road and with easy access to the main road. This property has lots of potential and could be renovated to make offices, small shopping center or boutique hotel.