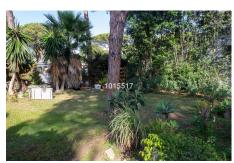

## **Commercial Plot For Sale**

€1,089,000

Benamara, Costa del Sol

Commercial Business, which is at this moment in time a functioning bar/restaurant, supermarket and a further 2 units (rented out by vendor) The owner is selling the whole unit and all tenants are aware that the building is for sale and in the event of a sale they all have 2 months to leave the premises. The unit sits on a 2,000m2 plot of ground in a residential complex on the beach-side of the road and with easy access to the main road. This property has lots of potential and could be renovated to make offices, small shopping center or boutique hotel.

## **Property Description**

Location: Benamara, Costa del Sol, Spain

Commercial Business, which is at this moment in time a functioning bar/restaurant, supermarket and a further 2 units (rented out by vendor) The owner is selling the whole unit and all tenants are aware that the building is for sale and in the event of a sale they all have 2 months to leave the premises. The unit sits on a 2,000m2 plot of ground in a residential complex on the beach-side of the road and with easy access to the main road. This property has lots of potential and could be renovated to make offices, small shopping center or boutique hotel.