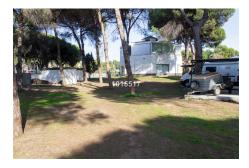

## **Commercial Plot For Sale**

€1,089,000

Benamara, Costa del Sol

Commercial Business, which is at this moment in time a functioning bar/restaurant, supermarket and a further 2 units (rented out by vendor) The owner is selling the whole unit and all tenants are aware that the building is for sale and in the event of a sale they all have 2 months to leave the premises. The unit sits on a 2,000m2 plot of ground in a residential complex on the beach-side of the road and with easy access to the main road. This property has lots of potential and could be renovated to make offices, small shopping center or boutique hotel.

## **Property Description**

Location: Benamara, Costa del Sol, Spain

Commercial Business, which is at this moment in time a functioning bar/restaurant, supermarket and a further 2 units (rented out by vendor) The owner is selling the whole unit and all tenants are aware that the building is for sale and in the event of a sale they all have 2 months to leave the premises. The unit sits on a 2,000m2 plot of ground in a residential complex on the beach-side of the road and with easy access to the main road. This property has lots of potential and could be renovated to make offices, small shopping center or boutique hotel.