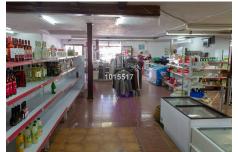

## **Commercial Plot For Sale**

€1,089,000

Benamara, Costa del Sol

Commercial Business, which is at this moment in time a functioning bar/restaurant, supermarket and a further 2 units (rented out by vendor) The owner is selling the whole unit and all tenants are aware that the building is for sale and in the event of a sale they all have 2 months to leave the premises. The unit sits on a 2,000m2 plot of ground in a residential complex on the beach-side of the road and with easy access to the main road. This property has lots of potential and could be renovated to make offices, small shopping center or boutique hotel.

## **Property Description**

Location: Benamara, Costa del Sol, Spain

Commercial Business, which is at this moment in time a functioning bar/restaurant, supermarket and a further 2 units (rented out by vendor) The owner is selling the whole unit and all tenants are aware that the building is for sale and in the event of a sale they all have 2 months to leave the premises. The unit sits on a 2,000m2 plot of ground in a residential complex on the beach-side of the road and with easy access to the main road. This property has lots of potential and could be renovated to make offices, small shopping center or boutique hotel.