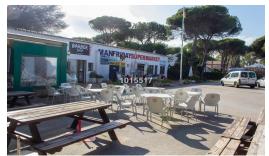

## **Commercial Plot For Sale**

€1,089,000

Benamara, Costa del Sol

Commercial Business, which is at this moment in time a functioning bar/restaurant, supermarket and a further 2 units (rented out by vendor) The owner is selling the whole unit and all tenants are aware that the building is for sale and in the event of a sale they all have 2 months to leave the premises. The unit sits on a 2,000m2 plot of ground in a residential complex on the beach-side of the road and with easy access to the main road. This property has lots of potential and could be renovated to make offices, small shopping center or boutique hotel.

## **Property Description**

Location: Benamara, Costa del Sol, Spain

Commercial Business, which is at this moment in time a functioning bar/restaurant, supermarket and a further 2 units (rented out by vendor) The owner is selling the whole unit and all tenants are aware that the building is for sale and in the event of a sale they all have 2 months to leave the premises. The unit sits on a 2,000m2 plot of ground in a residential complex on the beach-side of the road and with easy access to the main road. This property has lots of potential and could be renovated to make offices, small shopping center or boutique hotel.