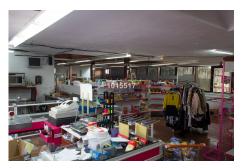

## **Commercial Plot For Sale**

€1,089,000

Benamara, Costa del Sol

Commercial Business, which is at this moment in time a functioning bar/restaurant, supermarket and a further 2 units (rented out by vendor) The owner is selling the whole unit and all tenants are aware that the building is for sale and in the event of a sale they all have 2 months to leave the premises. The unit sits on a 2,000m2 plot of ground in a residential complex on the beach-side of the road and with easy access to the main road. This property has lots of potential and could be renovated to make offices, small shopping center or boutique hotel.

## **Property Description**

Location: Benamara, Costa del Sol, Spain

Commercial Business, which is at this moment in time a functioning bar/restaurant, supermarket and a further 2 units (rented out by vendor) The owner is selling the whole unit and all tenants are aware that the building is for sale and in the event of a sale they all have 2 months to leave the premises. The unit sits on a 2,000m2 plot of ground in a residential complex on the beach-side of the road and with easy access to the main road. This property has lots of potential and could be renovated to make offices, small shopping center or boutique hotel.