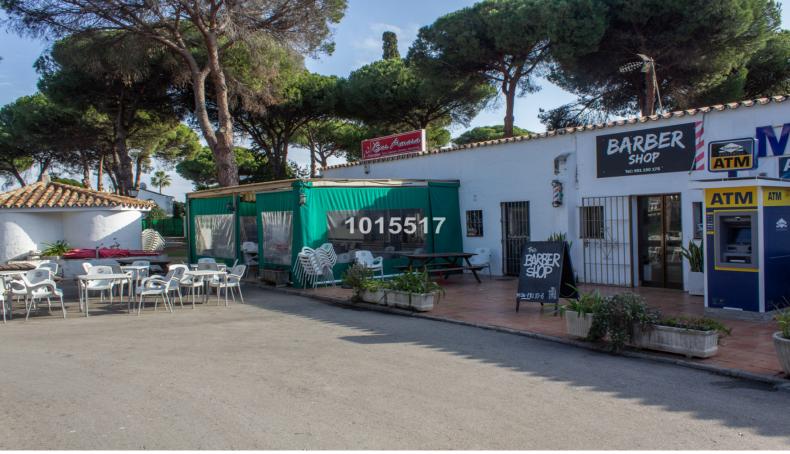

## **Commercial Plot For Sale**

€1,089,000

Benamara, Costa del Sol

Commercial Business, which is at this moment in time a functioning bar/restaurant, supermarket and a further 2 units (rented out by vendor) The owner is selling the whole unit and all tenants are aware that the building is for sale and in the event of a sale they all have 2 months to leave the premises. The unit sits on a 2,000m2 plot of ground in a residential complex on the beach-side of the road and with easy access to the main road. This property has lots of potential and could be renovated to make offices, small shopping center or boutique hotel.

## **Property Description**

Location: Benamara, Costa del Sol, Spain

Commercial Business, which is at this moment in time a functioning bar/restaurant, supermarket and a further 2 units (rented out by vendor) The owner is selling the whole unit and all tenants are aware that the building is for sale and in the event of a sale they all have 2 months to leave the premises. The unit sits on a 2,000m2 plot of ground in a residential complex on the beach-side of the road and with easy access to the main road. This property has lots of potential and could be renovated to make offices, small shopping center or boutique hotel.