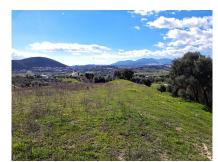

### Ref: APEX04254559

Beautiful large plot of land with panoramic views of the Guadalhorce Valle, just a short drive to La Trocha shopping centre in Coin. The easily accessible fenced plot has large flat areas next to the lane then slopes down the valley. It's primarily full of olive trees and a small fruit orchard. Current legislation permits the building of a 65m2 agricultural property. Water & electricity close by but not connected.

### Location: Coín, Costa del Sol, Spain

Beautiful large plot of land with panoramic views of the Guadalhorce Valle, just a short drive to La Trocha shopping centre in Coin.

The easily accessible fenced plot has large flat areas next to the lane then slopes down the valley. It's primarily full of olive trees and a small fruit orchard.

Current legislation permits the building of a 65m2 agricultural property. Water & electricity close by but not connected.