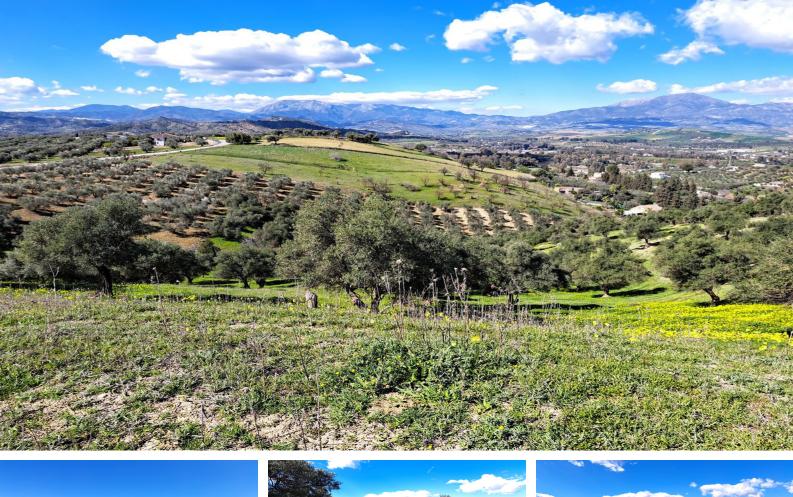

### Ref: APEX04254559

Beautiful large plot of land with panoramic views of the Guadalhorce Valle, just a short drive to La Trocha shopping centre in Coin. The easily accessible fenced plot has large flat areas next to the lane then slopes down the valley. It's primarily full of olive trees and a small fruit orchard. Current legislation permits the building of a 65m2 agricultural property. Water & electricity close by but not connected.

### Location: Coín, Costa del Sol, Spain

Beautiful large plot of land with panoramic views of the Guadalhorce Valle, just a short drive to La Trocha shopping centre in Coin.

The easily accessible fenced plot has large flat areas next to the lane then slopes down the valley. It's primarily full of olive trees and a small fruit orchard.

Current legislation permits the building of a 65m2 agricultural property. Water & electricity close by but not connected.