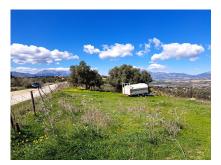

### Ref: APEX04254559

Beautiful large plot of land with panoramic views of the Guadalhorce Valle, just a short drive to La Trocha shopping centre in Coin. The easily accessible fenced plot has large flat areas next to the lane then slopes down the valley. It's primarily full of olive trees and a small fruit orchard. Current legislation permits the building of a 65m2 agricultural property. Water & electricity close by but not connected.

### Location: Coín, Costa del Sol, Spain

Beautiful large plot of land with panoramic views of the Guadalhorce Valle, just a short drive to La Trocha shopping centre in Coin.

The easily accessible fenced plot has large flat areas next to the lane then slopes down the valley. It's primarily full of olive trees and a small fruit orchard.

Current legislation permits the building of a 65m2 agricultural property. Water & electricity close by but not connected.