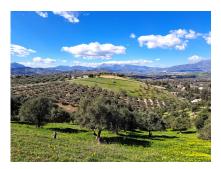

### Ref: APEX04254559

Beautiful large plot of land with panoramic views of the Guadalhorce Valle, just a short drive to La Trocha shopping centre in Coin. The easily accessible fenced plot has large flat areas next to the lane then slopes down the valley. It's primarily full of olive trees and a small fruit orchard. Current legislation permits the building of a 65m2 agricultural property. Water & electricity close by but not connected.

### Location: Coín, Costa del Sol, Spain

Beautiful large plot of land with panoramic views of the Guadalhorce Valle, just a short drive to La Trocha shopping centre in Coin.

The easily accessible fenced plot has large flat areas next to the lane then slopes down the valley. It's primarily full of olive trees and a small fruit orchard.

Current legislation permits the building of a 65m2 agricultural property. Water & electricity close by but not connected.