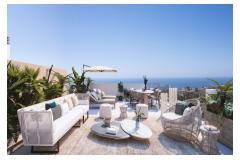

## 2 Bed Ground Floor Apartment For Sale

Benalmadena, Costa del Sol

€419,000

Ref: APEX04252741

New Development: Prices from 419,000 € to 740,000 €. [Beds: 2 - 3] [Baths: 2 - 3] [Built size: 77.00 m2 - 100.00 m2] This development is an exclusive private development located in a privileged location in Benalmádena. Thanks to its elevated location, all homes will enjoy incredible panoramic views of the sea and the coast. The terraced layout of this development overlooking the Mediterranean Sea means that each and every one of the 49 apartments and 2 townhouses enjoys bright rooms thanks to natural light.

## **Property Description**

Location: Benalmadena, Costa del Sol, Spain

New Development: Prices from 419,000 € to 740,000 €. [Beds: 2 - 3] [Baths: 2 - 3] [Built size: 77.00 m2 - 100.00 m2]

This development is an exclusive private development located in a privileged location in Benalmádena. Thanks to its elevated location, all homes will enjoy incredible panoramic views of the sea and the coast. The terraced layout of this development overlooking the Mediterranean Sea means that each and every one of the 49 apartments and 2 townhouses enjoys bright rooms thanks to natural light.

## **Additional Info**

| For Sale                     | Beds: 2                  | Baths: 2                |
|------------------------------|--------------------------|-------------------------|
| Type: Ground Floor Apartment | Area: 77 sq m            | Pool                    |
| Setting: Close To Golf       | Close To Sea             | Close To Schools        |
| Close To Marina              | Orientation: South       | West                    |
| Pool: Communal               | Climate Control: Hot A/C | Cold A/C                |
| Views: Sea                   | Panoramic                | Covered Terrace         |
| Lift                         | Fitted Wardrobes         | Near Transport          |
| Private Terrace              | Solarium                 | Gym                     |
| Utility Room                 | Ensuite Bathroom         | Kitchen: Fully Fitted   |
| Garden: Communal             | Private                  | Landscaped              |
| Security: Entry Phone        | Utilities: Telephone     | Category: Off Plan      |
| Contemporary                 | New Development          | Internal Area : 77 sq m |