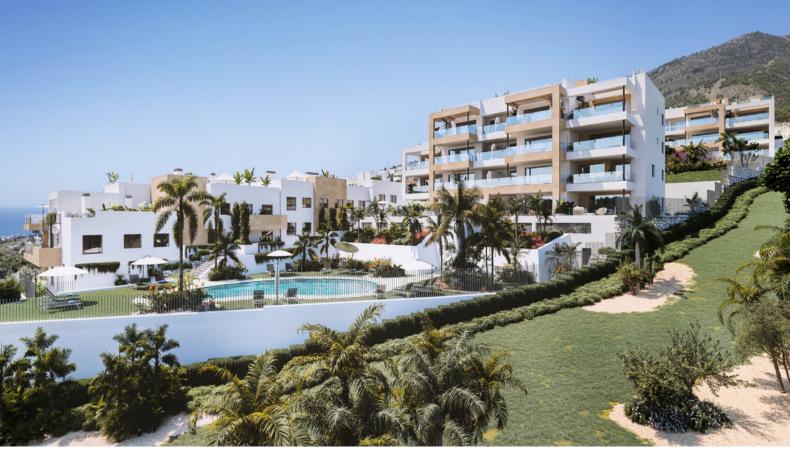

## 2 Bed Ground Floor Apartment For Sale

Benalmadena, Costa del Sol

€419,000

Ref: APEX04252741

New Development: Prices from 419,000 € to 740,000 €. [Beds: 2 - 3] [Baths: 2 - 3] [Built size: 77.00 m2 - 100.00 m2] This development is an exclusive private development located in a privileged location in Benalmádena. Thanks to its elevated location, all homes will enjoy incredible panoramic views of the sea and the coast. The terraced layout of this development overlooking the Mediterranean Sea means that each and every one of the 49 apartments and 2 townhouses enjoys bright rooms thanks to natural light.

## **Property Description**

Location: Benalmadena, Costa del Sol, Spain

New Development: Prices from 419,000 € to 740,000 €. [Beds: 2 - 3] [Baths: 2 - 3] [Built size: 77.00 m2 - 100.00 m2]

This development is an exclusive private development located in a privileged location in Benalmádena. Thanks to its elevated location, all homes will enjoy incredible panoramic views of the sea and the coast. The terraced layout of this development overlooking the Mediterranean Sea means that each and every one of the 49 apartments and 2 townhouses enjoys bright rooms thanks to natural light.