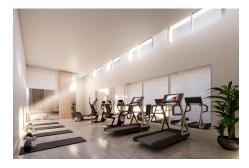

## **Additional Info**

| For Sale                     | Beds: 2                  | Baths: 2                |
|------------------------------|--------------------------|-------------------------|
| Type: Ground Floor Apartment | Area: 77 sq m            | Pool                    |
| Setting: Close To Golf       | Close To Sea             | Close To Schools        |
| Close To Marina              | Orientation: South       | West                    |
| Pool: Communal               | Climate Control: Hot A/C | Cold A/C                |
| Views: Sea                   | Panoramic                | Covered Terrace         |
| Lift                         | Fitted Wardrobes         | Near Transport          |
| Private Terrace              | Solarium                 | Gym                     |
| Utility Room                 | Ensuite Bathroom         | Kitchen: Fully Fitted   |
| Garden: Communal             | Private                  | Landscaped              |
| Security: Entry Phone        | Utilities: Telephone     | Category: Off Plan      |
| Contemporary                 | New Development          | Internal Area : 77 sq m |