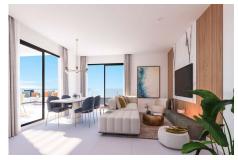

## 2 Bed Ground Floor Apartment For Sale

Benalmadena, Costa del Sol

€419,000

Ref: APEX04252741

New Development: Prices from 419,000 € to 740,000 €. [Beds: 2 - 3] [Baths: 2 - 3] [Built size: 77.00 m2 - 100.00 m2] This development is an exclusive private development located in a privileged location in Benalmádena. Thanks to its elevated location, all homes will enjoy incredible panoramic views of the sea and the coast. The terraced layout of this development overlooking the Mediterranean Sea means that each and every one of the 49 apartments and 2 townhouses enjoys bright rooms thanks to natural light.

## **Property Description**

Location: Benalmadena, Costa del Sol, Spain

New Development: Prices from 419,000 € to 740,000 €. [Beds: 2 - 3] [Baths: 2 - 3] [Built size: 77.00 m2 - 100.00 m2]

This development is an exclusive private development located in a privileged location in Benalmádena. Thanks to its elevated location, all homes will enjoy incredible panoramic views of the sea and the coast. The terraced layout of this development overlooking the Mediterranean Sea means that each and every one of the 49 apartments and 2 townhouses enjoys bright rooms thanks to natural light.

## **Additional Info**

| For Sale                     | Beds: 2                  | Baths: 2                |
|------------------------------|--------------------------|-------------------------|
| Type: Ground Floor Apartment | Area: 77 sq m            | Pool                    |
| Setting: Close To Golf       | Close To Sea             | Close To Schools        |
| Close To Marina              | Orientation: South       | West                    |
| Pool: Communal               | Climate Control: Hot A/C | Cold A/C                |
| Views: Sea                   | Panoramic                | Covered Terrace         |
| Lift                         | Fitted Wardrobes         | Near Transport          |
| Private Terrace              | Solarium                 | Gym                     |
| Utility Room                 | Ensuite Bathroom         | Kitchen: Fully Fitted   |
| Garden: Communal             | Private                  | Landscaped              |
| Security: Entry Phone        | Utilities: Telephone     | Category: Off Plan      |
| Contemporary                 | New Development          | Internal Area : 77 sq m |