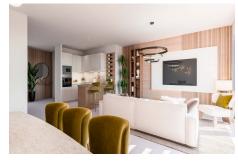

## 2 Bed Ground Floor Apartment For Sale

Benalmadena, Costa del Sol

€419,000

Ref: APEX04252741

New Development: Prices from 419,000 € to 740,000 €. [Beds: 2 - 3] [Baths: 2 - 3] [Built size: 77.00 m2 - 100.00 m2] This development is an exclusive private development located in a privileged location in Benalmádena. Thanks to its elevated location, all homes will enjoy incredible panoramic views of the sea and the coast. The terraced layout of this development overlooking the Mediterranean Sea means that each and every one of the 49 apartments and 2 townhouses enjoys bright rooms thanks to natural light.

## **Property Description**

Location: Benalmadena, Costa del Sol, Spain

New Development: Prices from 419,000 € to 740,000 €. [Beds: 2 - 3] [Baths: 2 - 3] [Built size: 77.00 m2 - 100.00 m2]

This development is an exclusive private development located in a privileged location in Benalmádena. Thanks to its elevated location, all homes will enjoy incredible panoramic views of the sea and the coast. The terraced layout of this development overlooking the Mediterranean Sea means that each and every one of the 49 apartments and 2 townhouses enjoys bright rooms thanks to natural light.

## **Additional Info**

| For Sale                     | Beds: 2                  | Baths: 2                |
|------------------------------|--------------------------|-------------------------|
| Type: Ground Floor Apartment | Area: 77 sq m            | Pool                    |
| Setting: Close To Golf       | Close To Sea             | Close To Schools        |
| Close To Marina              | Orientation: South       | West                    |
| Pool: Communal               | Climate Control: Hot A/C | Cold A/C                |
| Views: Sea                   | Panoramic                | Covered Terrace         |
| Lift                         | Fitted Wardrobes         | Near Transport          |
| Private Terrace              | Solarium                 | Gym                     |
| Utility Room                 | Ensuite Bathroom         | Kitchen: Fully Fitted   |
| Garden: Communal             | Private                  | Landscaped              |
| Security: Entry Phone        | Utilities: Telephone     | Category: Off Plan      |
| Contemporary                 | New Development          | Internal Area : 77 sq m |