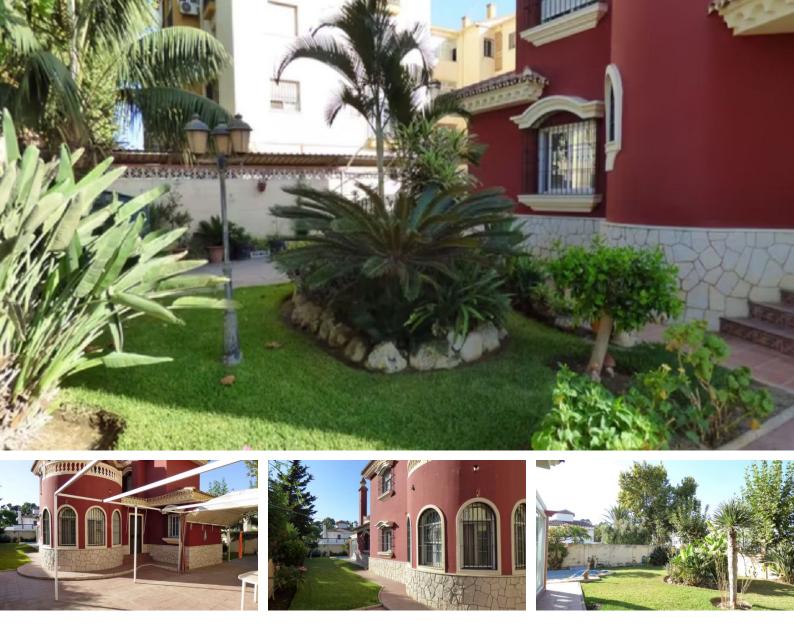

#### Málaga, Costa del Sol

Ref: APEX04252426

Magnificent independent villa of 300 m2 built that has a plot of 850 m2 for sale. It is located in one of the best urbanizations of Malaga capital, Guadalmar, 5 minutes walk from the beach. The house has 2 floors. It has a total of 5 bedrooms, 2 bathrooms, a spacious hall, a large living room with a fireplace, a kitchen with an office, a laundry room, a glazed terrace with direct access to the garden and the pool. The plot has a swimming pool, barbecue area, gardens, fruit trees, own water well, tool shed and covered parking for 2 cars.

#### Location: Málaga, Costa del Sol, Spain

Magnificent independent villa of 300 m2 built that has a plot of 850 m2 for sale. It is located in one of the best urbanizations of Malaga capital, Guadalmar, 5 minutes walk from the beach. The house has 2 floors. It has a total of 5 bedrooms, 2 bathrooms, a spacious hall, a large living room with a fireplace, a kitchen with an office, a laundry room, a glazed terrace with direct access to the garden and the pool. The plot has a swimming pool, barbecue area, gardens, fruit trees, own water well, tool shed and covered parking for 2 cars.