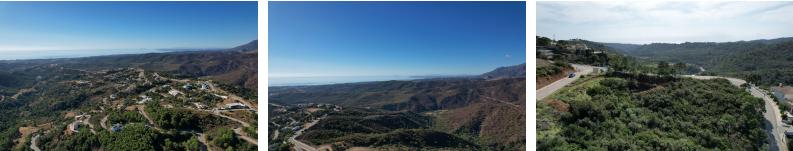

Monte Mayor totals 4.000.000m2 of land with a low-density development concept as 58% will remain green zone.

The resort is situated in the township of Benahavís and offers stunning panoramic view to the surrounding natural landscape, the Mediterranean and Gibraltar as well as the African coastline beyond.

Marbella Club Golf resort and Flamingos Golf are nearby as well as the coast's myriad of amenties at a short car drive away.

For those looking for tranquility and stunning panoramic vistas amidst gorgeous natural surroundings, Monte Mayor could be your own piece of Andalucia!

This plot offers great sea, valley & mountain views and is situated within Monte Mayor's C-Sector. The plot measures 3600m2 and offers a build percentage of 12.2% or 439m2 (not including basement).

A topographic report, geotechnical study as well as architectural plans for a modern luxury villa have been prepared for this plot.