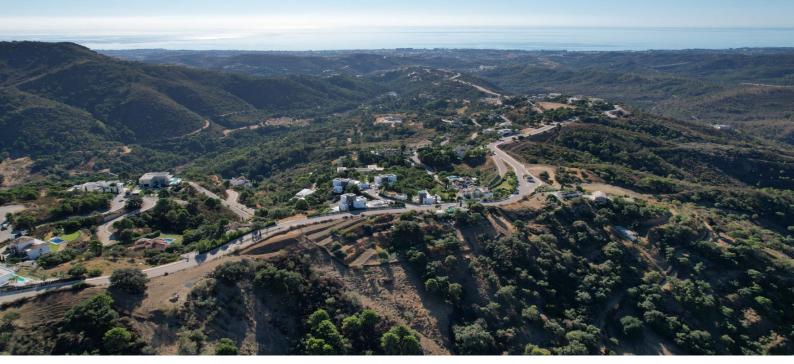

# **Property Description**

Location: Benahavís, Costa del Sol, Spain

Surrounded by a pristine Andalusian landscape of rolling hills and mountains, yet a close distance to the Mediterranean coastline, this unique residential resort is Monte Mayor.

Monte Mayor totals 4.000.000m2 of land with a low-density development concept as 58% will remain green zone.

The resort is situated in the township of Benahavís and offers stunning panoramic view to the surrounding natural landscape, the Mediterranean and Gibraltar as well as the African coastline beyond.

Marbella Club Golf resort and Flamingos Golf are nearby as well as the coast's myriad of amenties at a short car drive away.

For those looking for tranquility and stunning panoramic vistas amidst gorgeous natural surroundings, Monte Mayor could be your own piece of Andalucia!