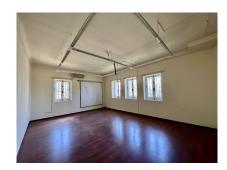

#### Cortijo de Maza, Málaga Ciudad

Detached villa is located in Cortijo de Mazas (Churriana), 12 minutes by car from Malaga Airport and 21 minutes by car from the Historic Center of Malaga. House has three levels. 5,280m2 plot. Large garden Ground floor has a large 95m2 terrace, 36m2 porch, 55m2 large living room, 3 bedrooms 35, 28 and 39m2. Conference room 76m2. Cinema and meeting room 102m2, 6 bathrooms 2, 2, 2, 9, 3 and 2m2. 10m2 laundry room. Two patios 23 and 14m2 First floor has a 32m2 living room, 10 rooms 13, 17, 15, 24, 18, 33, 35, 11, 26, 13 and 13m2, 2 terraces 12 and 6m2. Bathroom 5m2 Basement floor has a 31m2 garage and a 25m2 room.

Ground floor has a large 95m2 terrace, 36m2 porch, 55m2 large living room, 3 bedrooms 35, 28 and 39m2. Conference room 76m2. Cinema and meeting room 102m2, 6 bathrooms 2, 2, 2, 9, 3 and 2m2. 10m2 laundry room. Two patios 23 and 14m2

First floor has a 32m2 living room, 10 rooms 13, 17, 15, 24, 18, 33, 35, 11, 26, 13 and 13m2, 2 terraces 12 and 6m2. Bathroom 5m2

Basement floor has a 31m2 garage and a 25m2 room.