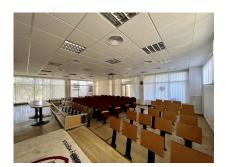

#### Cortijo de Maza, Málaga Ciudad

Detached villa is located in Cortijo de Mazas (Churriana), 12 minutes by car from Malaga Airport and 21 minutes by car from the Historic Center of Malaga. House has three levels. 5,280m2 plot. Large garden Ground floor has a large 95m2 terrace, 36m2 porch, 55m2 large living room, 3 bedrooms 35, 28 and 39m2. Conference room 76m2. Cinema and meeting room 102m2, 6 bathrooms 2, 2, 2, 9, 3 and 2m2. 10m2 laundry room. Two patios 23 and 14m2 First floor has a 32m2 living room, 10 rooms 13, 17, 15, 24, 18, 33, 35, 11, 26, 13 and 13m2, 2 terraces 12 and 6m2. Bathroom 5m2 Basement floor has a 31m2 garage and a 25m2 room.

Ground floor has a large 95m2 terrace, 36m2 porch, 55m2 large living room, 3 bedrooms 35, 28 and 39m2. Conference room 76m2. Cinema and meeting room 102m2, 6 bathrooms 2, 2, 2, 9, 3 and 2m2. 10m2 laundry room. Two patios 23 and 14m2