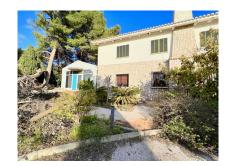

#### Cortijo de Maza, Málaga Ciudad

Detached villa is located in Cortijo de Mazas (Churriana), 12 minutes by car from Malaga Airport and 21 minutes by car from the Historic Center of Malaga. House has three levels. 5,280m2 plot. Large garden Ground floor has a large 95m2 terrace, 36m2 porch, 55m2 large living room, 3 bedrooms 35, 28 and 39m2. Conference room 76m2. Cinema and meeting room 102m2, 6 bathrooms 2, 2, 2, 9, 3 and 2m2. 10m2 laundry room. Two patios 23 and 14m2 First floor has a 32m2 living room, 10 rooms 13, 17, 15, 24, 18, 33, 35, 11, 26, 13 and 13m2, 2 terraces 12 and 6m2. Bathroom 5m2 Basement floor has a 31m2 garage and a 25m2 room.

### **Property Description**

Location: Cortijo de Maza, Málaga Ciudad, Spain

Detached villa is located in Cortijo de Mazas (Churriana), 12 minutes by car from Malaga Airport and 21 minutes by car from the Historic Center of Malaga. House has three levels. 5,280m2 plot. Large garden