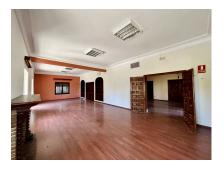

#### Cortijo de Maza, Málaga Ciudad

Detached villa is located in Cortijo de Mazas (Churriana), 12 minutes by car from Malaga Airport and 21 minutes by car from the Historic Center of Malaga. House has three levels. 5,280m2 plot. Large garden Ground floor has a large 95m2 terrace, 36m2 porch, 55m2 large living room, 3 bedrooms 35, 28 and 39m2. Conference room 76m2. Cinema and meeting room 102m2, 6 bathrooms 2, 2, 2, 9, 3 and 2m2. 10m2 laundry room. Two patios 23 and 14m2 First floor has a 32m2 living room, 10 rooms 13, 17, 15, 24, 18, 33, 35, 11, 26, 13 and 13m2, 2 terraces 12 and 6m2. Bathroom 5m2 Basement floor has a 31m2 garage and a 25m2 room.

Ground floor has a large 95m2 terrace, 36m2 porch, 55m2 large living room, 3 bedrooms 35, 28 and 39m2. Conference room 76m2. Cinema and meeting room 102m2, 6 bathrooms 2, 2, 2, 9, 3 and 2m2. 10m2 laundry room. Two patios 23 and 14m2