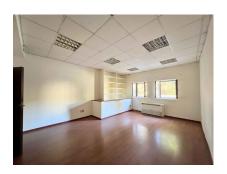

Ground floor has a large 95m2 terrace, 36m2 porch, 55m2 large living room, 3 bedrooms 35, 28 and 39m2. Conference room 76m2. Cinema and meeting room 102m2, 6 bathrooms 2, 2, 2, 9, 3 and 2m2. 10m2 laundry room. Two patios 23 and 14m2

First floor has a 32m2 living room, 10 rooms 13, 17, 15, 24, 18, 33, 35, 11, 26, 13 and 13m2, 2 terraces 12 and 6m2. Bathroom 5m2

Basement floor has a 31m2 garage and a 25m2 room.