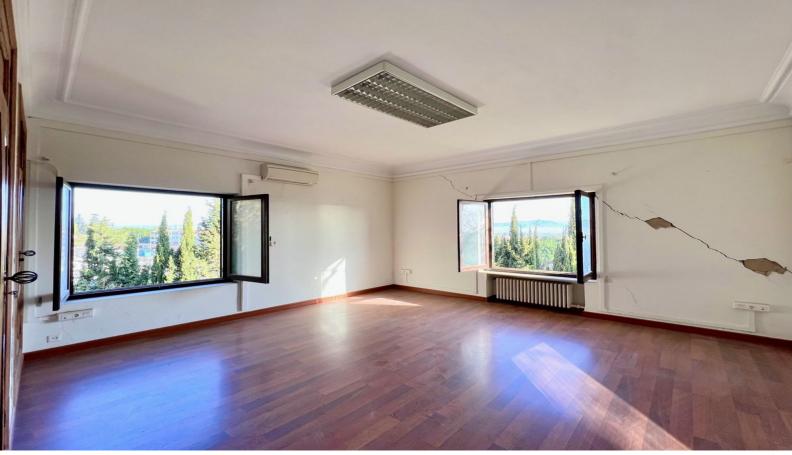

# **Gallery**

### **Property Description**

Location: Cortijo de Maza, Málaga Ciudad, Spain

Detached villa is located in Cortijo de Mazas (Churriana), 12 minutes by car from Malaga Airport and 21 minutes by car from the Historic Center of Malaga. House has three levels. 5,280m2 plot. Large garden

Ground floor has a large 95m2 terrace, 36m2 porch, 55m2 large living room, 3 bedrooms 35, 28 and 39m2. Conference room 76m2. Cinema and meeting room 102m2, 6 bathrooms 2, 2, 2, 9, 3 and 2m2. 10m2 laundry room. Two patios 23 and 14m2