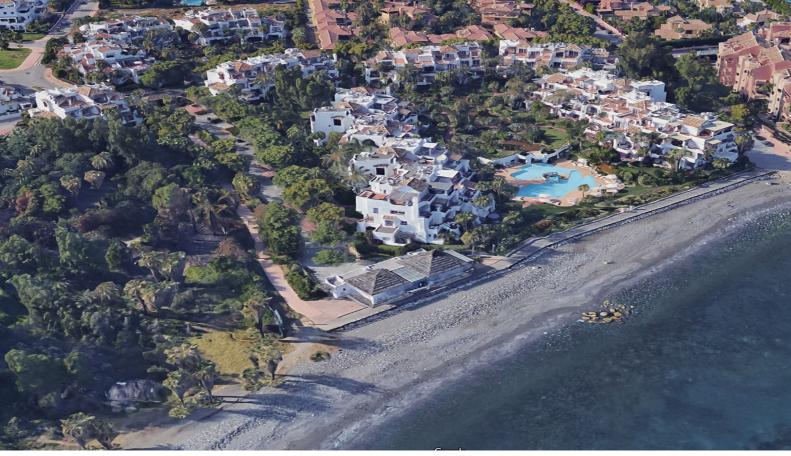

## **Commercial Plot For Sale**

€2,000,000

Puerto Banús, Costa del Sol

The Beach Restaurant of Ventura del Mar, located in the south corner in front of the complex with the same name, was built together with the complex and designed by the renowned architect Melvin Villaroel (Puente Romano, Sea Grill, Alcazaba, Alzambra, etc.). Ventura del Mar is one of the most prestigious and best located beachfront developments in Marbella; an ideal place to enjoy the best of Andalusia and Marbella, with direct access to the boardwalk, and from there to all the sea-side amenities Puerto Banús, San Pedro de Alcántara and Marbella have to offer. The beach restaurant has access from C / Isabel de Farnesio by a twisting pathway, that was designed to be a peaceful and seamlessly landscaped connection to the seaside and the beach, and from C/ Ventura del Mar by the promenade con...

## **Property Description**

Location: Puerto Banús, Costa del Sol, Spain

The Beach Restaurant of Ventura del Mar, located in the south corner in front of the complex with the same name, was built together with the complex and designed by the renowned architect Melvin Villaroel (Puente Romano, Sea Grill, Alcazaba, Alzambra, etc.).

Ventura del Mar is one of the most prestigious and best located beachfront developments in Marbella; an ideal place to enjoy the best of Andalusia and Marbella, with direct access to the boardwalk, and from there to all the sea-side amenities Puerto Banús, San Pedro de Alcántara and Marbella have to offer.

The beach restaurant has access from C / Isabel de Farnesio by a twisting pathway, that was designed to be a peaceful and seamlessly landscaped connection to the seaside and the beach, and from C/ Ventura del Mar by the promenade connecting Puerto Banús with San Pedro de Alcántara. The owner applied for the operating license for a Restaurant, currently under process.