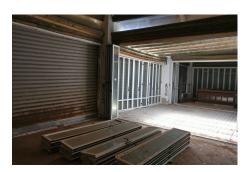

## **Additional Info**

| For Sale             | Type: Commercial Plot    | Area: 239 sq m                 |
|----------------------|--------------------------|--------------------------------|
| Land Area: 434 sq m  | Setting: Beachfront      | Close To Port                  |
| Close To Town        | Close To Schools         | Close To Marina                |
| Urbanisation         | Front Line Beach Complex | Orientation: South East        |
| South                | South West               | Condition: Renovation Required |
| Restoration Required | Views: Sea               | Beach                          |
| Panoramic            | Double Glazing           | Utilities: Drinkable Water     |
| Category: Beachfront | Internal Area : 239 sq m | Land Size : 434 sq m           |