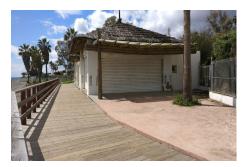

## **Commercial Plot For Sale**

€2,000,000

Puerto Banús, Costa del Sol

The Beach Restaurant of Ventura del Mar, located in the south corner in front of the complex with the same name, was built together with the complex and designed by the renowned architect Melvin Villaroel (Puente Romano, Sea Grill, Alcazaba, Alzambra, etc.). Ventura del Mar is one of the most prestigious and best located beachfront developments in Marbella; an ideal place to enjoy the best of Andalusia and Marbella, with direct access to the boardwalk, and from there to all the sea-side amenities Puerto Banús, San Pedro de Alcántara and Marbella have to offer. The beach restaurant has access from C / Isabel de Farnesio by a twisting pathway, that was designed to be a peaceful and seamlessly landscaped connection to the seaside and the beach, and from C/ Ventura del Mar by the promenade con...

## **Property Description**

Location: Puerto Banús, Costa del Sol, Spain

The Beach Restaurant of Ventura del Mar, located in the south corner in front of the complex with the same name, was built together with the complex and designed by the renowned architect Melvin Villaroel (Puente Romano, Sea Grill, Alcazaba, Alzambra, etc.).

The beach restaurant has access from C / Isabel de Farnesio by a twisting pathway, that was designed to be a peaceful and seamlessly landscaped connection to the seaside and the beach, and from C/ Ventura del Mar by the promenade connecting Puerto Banús with San Pedro de Alcántara. The owner applied for the operating license for a Restaurant, currently under process.