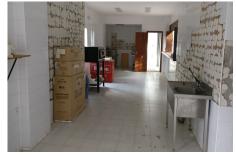

The beach restaurant has access from C / Isabel de Farnesio by a twisting pathway, that was designed to be a peaceful and seamlessly landscaped connection to the seaside and the beach, and from C/ Ventura del Mar by the promenade connecting Puerto Banús with San Pedro de Alcántara. The owner applied for the operating license for a Restaurant, currently under process.

## **Additional Info**

| For Sale             | Type: Commercial Plot    | Area: 239 sq m                 |
|----------------------|--------------------------|--------------------------------|
| Land Area: 434 sq m  | Setting: Beachfront      | Close To Port                  |
| Close To Town        | Close To Schools         | Close To Marina                |
| Urbanisation         | Front Line Beach Complex | Orientation: South East        |
| South                | South West               | Condition: Renovation Required |
| Restoration Required | Views: Sea               | Beach                          |
| Panoramic            | Double Glazing           | Utilities: Drinkable Water     |
| Category: Beachfront | Internal Area : 239 sq m | Land Size : 434 sq m           |