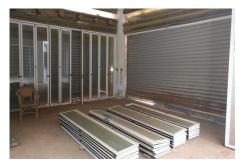

## **Additional Info**

| For Sale             | Type: Commercial Plot    | Area: 239 sq m                 |
|----------------------|--------------------------|--------------------------------|
| Land Area: 434 sq m  | Setting: Beachfront      | Close To Port                  |
| Close To Town        | Close To Schools         | Close To Marina                |
| Urbanisation         | Front Line Beach Complex | Orientation: South East        |
| South                | South West               | Condition: Renovation Required |
| Restoration Required | Views: Sea               | Beach                          |
| Panoramic            | Double Glazing           | Utilities: Drinkable Water     |
| Category: Beachfront | Internal Area : 239 sq m | Land Size : 434 sq m           |