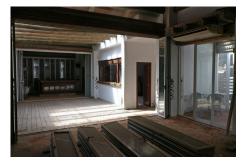

## **Property Description**

Location: Puerto Banús, Costa del Sol, Spain

The Beach Restaurant of Ventura del Mar, located in the south corner in front of the complex with the same name, was built together with the complex and designed by the renowned architect Melvin Villaroel (Puente Romano, Sea Grill, Alcazaba, Alzambra, etc.).

The beach restaurant has access from C / Isabel de Farnesio by a twisting pathway, that was designed to be a peaceful and seamlessly landscaped connection to the seaside and the beach, and from C/ Ventura del Mar by the promenade connecting Puerto Banús with San Pedro de Alcántara. The owner applied for the operating license for a Restaurant, currently under process.

## **Additional Info**

| For Sale             | Type: Commercial Plot    | Area: 239 sq m                 |
|----------------------|--------------------------|--------------------------------|
| Land Area: 434 sq m  | Setting: Beachfront      | Close To Port                  |
| Close To Town        | Close To Schools         | Close To Marina                |
| Urbanisation         | Front Line Beach Complex | Orientation: South East        |
| South                | South West               | Condition: Renovation Required |
| Restoration Required | Views: Sea               | Beach                          |
| Panoramic            | Double Glazing           | Utilities: Drinkable Water     |
| Category: Beachfront | Internal Area : 239 sq m | Land Size : 434 sq m           |