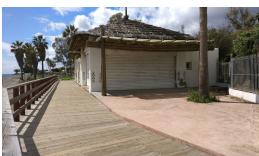

## **Commercial Plot For Sale**

€2,000,000

Puerto Banús, Costa del Sol

The Beach Restaurant of Ventura del Mar, located in the south corner in front of the complex with the same name, was built together with the complex and designed by the renowned architect Melvin Villaroel (Puente Romano, Sea Grill, Alcazaba, Alzambra, etc.). Ventura del Mar is one of the most prestigious and best located beachfront developments in Marbella; an ideal place to enjoy the best of Andalusia and Marbella, with direct access to the boardwalk, and from there to all the sea-side amenities Puerto Banús, San Pedro de Alcántara and Marbella have to offer. The beach restaurant has access from C / Isabel de Farnesio by a twisting pathway, that was designed to be a peaceful and seamlessly landscaped connection to the seaside and the beach, and from C/ Ventura del Mar by the promenade con...

## **Property Description**

Location: Puerto Banús, Costa del Sol, Spain

The Beach Restaurant of Ventura del Mar, located in the south corner in front of the complex with the same name, was built together with the complex and designed by the renowned architect Melvin Villaroel (Puente Romano, Sea Grill, Alcazaba, Alzambra, etc.).

The beach restaurant has access from C / Isabel de Farnesio by a twisting pathway, that was designed to be a peaceful and seamlessly landscaped connection to the seaside and the beach, and from C/ Ventura del Mar by the promenade connecting Puerto Banús with San Pedro de Alcántara. The owner applied for the operating license for a Restaurant, currently under process.