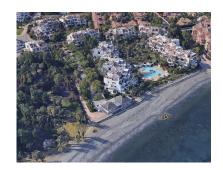

## **Commercial Plot For Sale**

€2,000,000

Puerto Banús, Costa del Sol

The Beach Restaurant of Ventura del Mar, located in the south corner in front of the complex with the same name, was built together with the complex and designed by the renowned architect Melvin Villaroel (Puente Romano, Sea Grill, Alcazaba, Alzambra, etc.). Ventura del Mar is one of the most prestigious and best located beachfront developments in Marbella; an ideal place to enjoy the best of Andalusia and Marbella, with direct access to the boardwalk, and from there to all the sea-side amenities Puerto Banús, San Pedro de Alcántara and Marbella have to offer. The beach restaurant has access from C / Isabel de Farnesio by a twisting pathway, that was designed to be a peaceful and seamlessly landscaped connection to the seaside and the beach, and from C/ Ventura del Mar by the promenade con...

## **Property Description**

Location: Puerto Banús, Costa del Sol, Spain

The Beach Restaurant of Ventura del Mar, located in the south corner in front of the complex with the same name, was built together with the complex and designed by the renowned architect Melvin Villaroel (Puente Romano, Sea Grill, Alcazaba, Alzambra, etc.).

Ventura del Mar is one of the most prestigious and best located beachfront developments in Marbella; an ideal place to enjoy the best of Andalusia and Marbella, with direct access to the boardwalk, and from there to all the sea-side amenities Puerto Banús, San Pedro de Alcántara and Marbella have to offer.