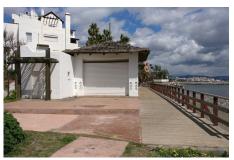

## **Commercial Plot For Sale**

€2,000,000

Puerto Banús, Costa del Sol

The Beach Restaurant of Ventura del Mar, located in the south corner in front of the complex with the same name, was built together with the complex and designed by the renowned architect Melvin Villaroel (Puente Romano, Sea Grill, Alcazaba, Alzambra, etc.). Ventura del Mar is one of the most prestigious and best located beachfront developments in Marbella; an ideal place to enjoy the best of Andalusia and Marbella, with direct access to the boardwalk, and from there to all the sea-side amenities Puerto Banús, San Pedro de Alcántara and Marbella have to offer. The beach restaurant has access from C / Isabel de Farnesio by a twisting pathway, that was designed to be a peaceful and seamlessly landscaped connection to the seaside and the beach, and from C/ Ventura del Mar by the promenade con...

## **Property Description**

Location: Puerto Banús, Costa del Sol, Spain

The Beach Restaurant of Ventura del Mar, located in the south corner in front of the complex with the same name, was built together with the complex and designed by the renowned architect Melvin Villaroel (Puente Romano, Sea Grill, Alcazaba, Alzambra, etc.).

The beach restaurant has access from C / Isabel de Farnesio by a twisting pathway, that was designed to be a peaceful and seamlessly landscaped connection to the seaside and the beach, and from C/ Ventura del Mar by the promenade connecting Puerto Banús with San Pedro de Alcántara. The owner applied for the operating license for a Restaurant, currently under process.