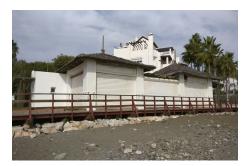

## **Commercial Plot For Sale**

€2,000,000

Puerto Banús, Costa del Sol

The Beach Restaurant of Ventura del Mar, located in the south corner in front of the complex with the same name, was built together with the complex and designed by the renowned architect Melvin Villaroel (Puente Romano, Sea Grill, Alcazaba, Alzambra, etc.). Ventura del Mar is one of the most prestigious and best located beachfront developments in Marbella; an ideal place to enjoy the best of Andalusia and Marbella, with direct access to the boardwalk, and from there to all the sea-side amenities Puerto Banús, San Pedro de Alcántara and Marbella have to offer. The beach restaurant has access from C / Isabel de Farnesio by a twisting pathway, that was designed to be a peaceful and seamlessly landscaped connection to the seaside and the beach, and from C/ Ventura del Mar by the promenade con...

## **Property Description**

Location: Puerto Banús, Costa del Sol, Spain

The Beach Restaurant of Ventura del Mar, located in the south corner in front of the complex with the same name, was built together with the complex and designed by the renowned architect Melvin Villaroel (Puente Romano, Sea Grill, Alcazaba, Alzambra, etc.).

The beach restaurant has access from C / Isabel de Farnesio by a twisting pathway, that was designed to be a peaceful and seamlessly landscaped connection to the seaside and the beach, and from C/ Ventura del Mar by the promenade connecting Puerto Banús with San Pedro de Alcántara. The owner applied for the operating license for a Restaurant, currently under process.