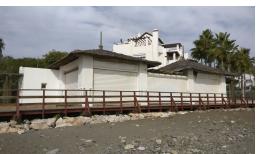

## **Commercial Plot For Sale**

€2,000,000

Puerto Banús, Costa del Sol

The Beach Restaurant of Ventura del Mar, located in the south corner in front of the complex with the same name, was built together with the complex and designed by the renowned architect Melvin Villaroel (Puente Romano, Sea Grill, Alcazaba, Alzambra, etc.). Ventura del Mar is one of the most prestigious and best located beachfront developments in Marbella; an ideal place to enjoy the best of Andalusia and Marbella, with direct access to the boardwalk, and from there to all the sea-side amenities Puerto Banús, San Pedro de Alcántara and Marbella have to offer. The beach restaurant has access from C / Isabel de Farnesio by a twisting pathway, that was designed to be a peaceful and seamlessly landscaped connection to the seaside and the beach, and from C/ Ventura del Mar by the promenade con...

## **Property Description**

Location: Puerto Banús, Costa del Sol, Spain

The Beach Restaurant of Ventura del Mar, located in the south corner in front of the complex with the same name, was built together with the complex and designed by the renowned architect Melvin Villaroel (Puente Romano, Sea Grill, Alcazaba, Alzambra, etc.).

The beach restaurant has access from C / Isabel de Farnesio by a twisting pathway, that was designed to be a peaceful and seamlessly landscaped connection to the seaside and the beach, and from C/ Ventura del Mar by the promenade connecting Puerto Banús with San Pedro de Alcántara. The owner applied for the operating license for a Restaurant, currently under process.