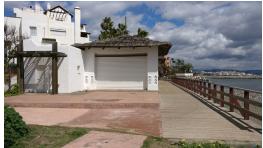

## **Commercial Plot For Sale**

€2,000,000

Puerto Banús, Costa del Sol

The Beach Restaurant of Ventura del Mar, located in the south corner in front of the complex with the same name, was built together with the complex and designed by the renowned architect Melvin Villaroel (Puente Romano, Sea Grill, Alcazaba, Alzambra, etc.). Ventura del Mar is one of the most prestigious and best located beachfront developments in Marbella; an ideal place to enjoy the best of Andalusia and Marbella, with direct access to the boardwalk, and from there to all the sea-side amenities Puerto Banús, San Pedro de Alcántara and Marbella have to offer. The beach restaurant has access from C / Isabel de Farnesio by a twisting pathway, that was designed to be a peaceful and seamlessly landscaped connection to the seaside and the beach, and from C/ Ventura del Mar by the promenade con...

## **Property Description**

Location: Puerto Banús, Costa del Sol, Spain

The Beach Restaurant of Ventura del Mar, located in the south corner in front of the complex with the same name, was built together with the complex and designed by the renowned architect Melvin Villaroel (Puente Romano, Sea Grill, Alcazaba, Alzambra, etc.).

The beach restaurant has access from C / Isabel de Farnesio by a twisting pathway, that was designed to be a peaceful and seamlessly landscaped connection to the seaside and the beach, and from C/ Ventura del Mar by the promenade connecting Puerto Banús with San Pedro de Alcántara. The owner applied for the operating license for a Restaurant, currently under process.