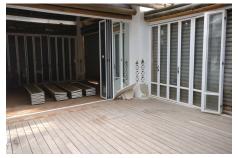

## **Property Description**

Location: Puerto Banús, Costa del Sol, Spain

The Beach Restaurant of Ventura del Mar, located in the south corner in front of the complex with the same name, was built together with the complex and designed by the renowned architect Melvin Villaroel (Puente Romano, Sea Grill, Alcazaba, Alzambra, etc.).

The beach restaurant has access from C / Isabel de Farnesio by a twisting pathway, that was designed to be a peaceful and seamlessly landscaped connection to the seaside and the beach, and from C/ Ventura del Mar by the promenade connecting Puerto Banús with San Pedro de Alcántara. The owner applied for the operating license for a Restaurant, currently under process.

## **Additional Info**

| For Sale             | Type: Commercial Plot    | Area: 239 sq m                 |
|----------------------|--------------------------|--------------------------------|
| Land Area: 434 sq m  | Setting: Beachfront      | Close To Port                  |
| Close To Town        | Close To Schools         | Close To Marina                |
| Urbanisation         | Front Line Beach Complex | Orientation: South East        |
| South                | South West               | Condition: Renovation Required |
| Restoration Required | Views: Sea               | Beach                          |
| Panoramic            | Double Glazing           | Utilities: Drinkable Water     |
| Category: Beachfront | Internal Area : 239 sq m | Land Size : 434 sq m           |