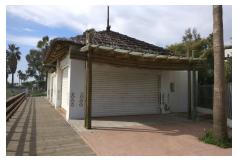

## **Commercial Plot For Sale**

€2,000,000

Puerto Banús, Costa del Sol

The Beach Restaurant of Ventura del Mar, located in the south corner in front of the complex with the same name, was built together with the complex and designed by the renowned architect Melvin Villaroel (Puente Romano, Sea Grill, Alcazaba, Alzambra, etc.). Ventura del Mar is one of the most prestigious and best located beachfront developments in Marbella; an ideal place to enjoy the best of Andalusia and Marbella, with direct access to the boardwalk, and from there to all the sea-side amenities Puerto Banús, San Pedro de Alcántara and Marbella have to offer. The beach restaurant has access from C / Isabel de Farnesio by a twisting pathway, that was designed to be a peaceful and seamlessly landscaped connection to the seaside and the beach, and from C/ Ventura del Mar by the promenade con...

## **Property Description**

Location: Puerto Banús, Costa del Sol, Spain

The Beach Restaurant of Ventura del Mar, located in the south corner in front of the complex with the same name, was built together with the complex and designed by the renowned architect Melvin Villaroel (Puente Romano, Sea Grill, Alcazaba, Alzambra, etc.).

Ventura del Mar is one of the most prestigious and best located beachfront developments in Marbella; an ideal place to enjoy the best of Andalusia and Marbella, with direct access to the boardwalk, and from there to all the sea-side amenities Puerto Banús, San Pedro de Alcántara and Marbella have to offer.

The beach restaurant has access from C / Isabel de Farnesio by a twisting pathway, that was designed to be a peaceful and seamlessly landscaped connection to the seaside and the beach, and from C/ Ventura del Mar by the promenade connecting Puerto Banús with San Pedro de Alcántara. The owner applied for the operating license for a Restaurant, currently under process.