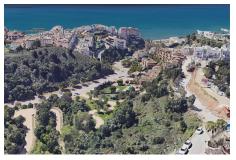

# €650,000

Ref: APEX04193743

For sale. Excellent urban plot of 1991 m<sup>2</sup> in a privileged area of Benalmádena. Just 500 metres from the beach of Carvajal. Totally surrounded by urbanised green areas. Wide views. PLOT WITH SEA VIEWS. Qualified as land, type U1 single-family, there is the possibility of building 1, 2 or 3 houses, all of them with large gardens, swimming pools, terraces and independent garages. DETAILS OF THE PLOT Surface area: 1991 m2 Maximum occupation 25%: 497m2 Maximum buildable area 0,38: 756m2 Minimum plot to segregate: 600m2

#### Location: Benalmadena Costa, Costa del Sol, Spain

For sale. Excellent urban plot of 1991 m<sup>2</sup> in a privileged area of Benalmádena. Just 500 metres from the beach of Carvajal. Totally surrounded by urbanised green areas. Wide views.