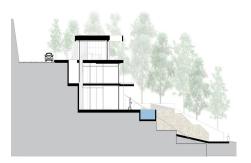

### Gallery

ESTUDIO DE PARCELA URBANA CLESTOCOLMO 1, BENALMÁDENA (SCALA: 1/0

#### PLOT WITH SEA VIEWS.

Qualified as land, type U1 single-family, there is the possibility of building 1, 2 or 3 houses, all of them with large gardens, swimming pools, terraces and independent garages.

DETAILS OF THE PLOT Surface area: 1991 m2 Maximum occupation 25%: 497m2 Maximum buildable area 0,38: 756m2 Minimum plot to segregate: 600m2

Telephone: +34 691 71 05 45 Email: sergio@apexmarbella.com APEX Marbella Property CC Doña Pepa. Local 6, La Reserva de Marbella - 29604, Marbella - Málaga