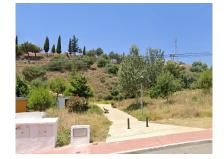

# €650,000

Ref: APEX04193743

For sale. Excellent urban plot of 1991 m<sup>2</sup> in a privileged area of Benalmádena. Just 500 metres from the beach of Carvajal. Totally surrounded by urbanised green areas. Wide views. PLOT WITH SEA VIEWS. Qualified as land, type U1 single-family, there is the possibility of building 1, 2 or 3 houses, all of them with large gardens, swimming pools, terraces and independent garages. DETAILS OF THE PLOT Surface area: 1991 m2 Maximum occupation 25%: 497m2 Maximum buildable area 0,38: 756m2 Minimum plot to segregate: 600m2

#### Location: Benalmadena Costa, Costa del Sol, Spain

For sale. Excellent urban plot of 1991 m<sup>2</sup> in a privileged area of Benalmádena. Just 500 metres from the beach of Carvajal. Totally surrounded by urbanised green areas. Wide views.