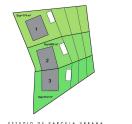

# €650,000

Ref: APEX04193743

For sale. Excellent urban plot of 1991 m<sup>2</sup> in a privileged area of Benalmádena. Just 500 metres from the beach of Carvajal. Totally surrounded by urbanised green areas. Wide views. PLOT WITH SEA VIEWS. Qualified as land, type U1 single-family, there is the possibility of building 1, 2 or 3 houses, all of them with large gardens, swimming pools, terraces and independent garages. DETAILS OF THE PLOT Surface area: 1991 m2 Maximum occupation 25%: 497m2 Maximum buildable area 0,38: 756m2 Minimum plot to segregate: 600m2

#### PLOT WITH SEA VIEWS.

Qualified as land, type U1 single-family, there is the possibility of building 1, 2 or 3 houses, all of them with large gardens, swimming pools, terraces and independent garages.

DETAILS OF THE PLOT Surface area: 1991 m2 Maximum occupation 25%: 497m2 Maximum buildable area 0,38: 756m2 Minimum plot to segregate: 600m2

Telephone: +34 691 71 05 45 Email: sergio@apexmarbella.com APEX Marbella Property CC Doña Pepa. Local 6, La Reserva de Marbella - 29604, Marbella - Málaga