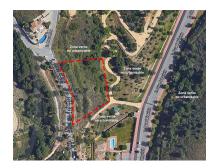

# €650,000

Ref: APEX04193743

For sale. Excellent urban plot of 1991 m<sup>2</sup> in a privileged area of Benalmádena. Just 500 metres from the beach of Carvajal. Totally surrounded by urbanised green areas. Wide views. PLOT WITH SEA VIEWS. Qualified as land, type U1 single-family, there is the possibility of building 1, 2 or 3 houses, all of them with large gardens, swimming pools, terraces and independent garages. DETAILS OF THE PLOT Surface area: 1991 m2 Maximum occupation 25%: 497m2 Maximum buildable area 0,38: 756m2 Minimum plot to segregate: 600m2

#### Location: Benalmadena Costa, Costa del Sol, Spain

For sale. Excellent urban plot of 1991 m<sup>2</sup> in a privileged area of Benalmádena. Just 500 metres from the beach of Carvajal. Totally surrounded by urbanised green areas. Wide views.

#### PLOT WITH SEA VIEWS.

Qualified as land, type U1 single-family, there is the possibility of building 1, 2 or 3 houses, all of them with large gardens, swimming pools, terraces and independent garages.

DETAILS OF THE PLOT Surface area: 1991 m2 Maximum occupation 25%: 497m2 Maximum buildable area 0,38: 756m2 Minimum plot to segregate: 600m2

Telephone: +34 691 71 05 45 Email: sergio@apexmarbella.com APEX Marbella Property CC Doña Pepa. Local 6, La Reserva de Marbella - 29604, Marbella - Málaga