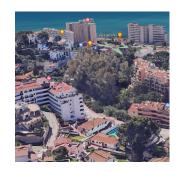

#### Torreblanca, Costa del Sol

Ref: APEX04244044

Villa, Torreblanca, Costa del Sol. Opportunity to reform. 5 Bedrooms, 3 Bathrooms, Built 515 m², Garden/Plot 1046 m². Situated on an urban plot of 1017 m² in a privileged area of Fuengirola. Only 400 metres from the beach of Torreblanca. Very well communicated. South facing with slight slope and wide views. Possibility of reform or construction of 2 new houses. You will find a plan with the previous studies of the possibilities of the land and some reference images of similar projects.

Situated on an urban plot of 1017 m<sup>2</sup> in a privileged area of Fuengirola. Only 400 metres from the beach of Torreblanca. Very well communicated. South facing with slight slope and wide views.