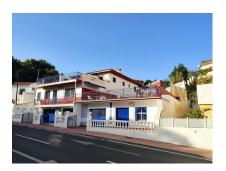

#### Torreblanca, Costa del Sol

Ref: APEX04244044

Villa, Torreblanca, Costa del Sol. Opportunity to reform. 5 Bedrooms, 3 Bathrooms, Built 515 m², Garden/Plot 1046 m². Situated on an urban plot of 1017 m² in a privileged area of Fuengirola. Only 400 metres from the beach of Torreblanca. Very well communicated. South facing with slight slope and wide views. Possibility of reform or construction of 2 new houses. You will find a plan with the previous studies of the possibilities of the land and some reference images of similar projects.

Situated on an urban plot of 1017 m<sup>2</sup> in a privileged area of Fuengirola. Only 400 metres from the beach of Torreblanca. Very well communicated. South facing with slight slope and wide views.