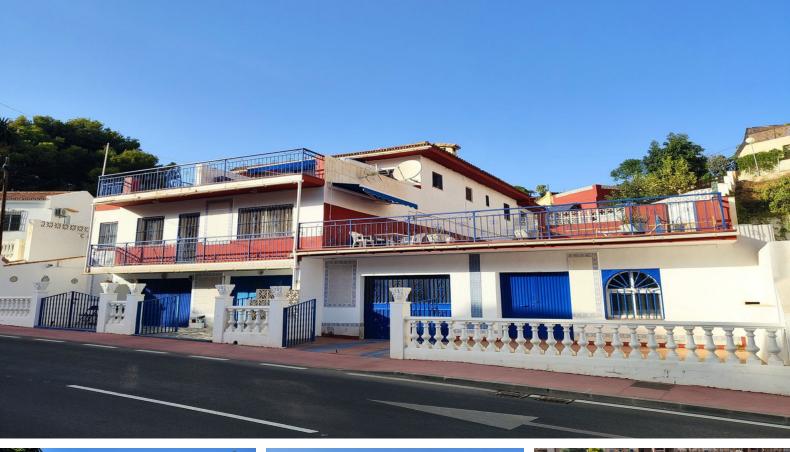

#### Torreblanca, Costa del Sol

Ref: APEX04244044

Villa, Torreblanca, Costa del Sol. Opportunity to reform. 5 Bedrooms, 3 Bathrooms, Built 515 m², Garden/Plot 1046 m². Situated on an urban plot of 1017 m² in a privileged area of Fuengirola. Only 400 metres from the beach of Torreblanca. Very well communicated. South facing with slight slope and wide views. Possibility of reform or construction of 2 new houses. You will find a plan with the previous studies of the possibilities of the land and some reference images of similar projects.

Situated on an urban plot of 1017 m<sup>2</sup> in a privileged area of Fuengirola. Only 400 metres from the beach of Torreblanca. Very well communicated. South facing with slight slope and wide views.

Possibility of reform or construction of 2 new houses.

You will find a plan with the previous studies of the possibilities of the land and some reference images of similar projects.