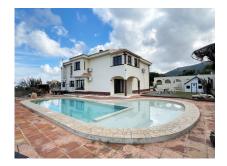

## 9 Bed Detached Villa For Sale

€799,000

Alhaurín de la Torre, Costa del Sol

Ref: APEX04232527

Beautiful Andalusian style villa!! There are two villas, the main one measuring 410m2 divided into 7 large bedrooms, 4 bathrooms, a large kitchen with a utility room and a living-dining room with a fireplace. On the plot with its separate entrance there is another 140m2 villa consisting of an entrance porch, living room, large kitchen, 2 bedrooms and 2 bathrooms, it has air conditioning, storage room, large patio for vehicles. The villa has incredible views over the Guadalhorce valley. The gardens have a large swimming pool, outdoor dining area and barbecue area.

## **Property Description**

Location: Alhaurín de la Torre, Costa del Sol, Spain

Beautiful Andalusian style villa!!

There are two villas, the main one measuring 410m2 divided into 7 large bedrooms, 4 bathrooms, a large kitchen with a utility room and a living-dining room with a fireplace.

The villa has incredible views over the Guadalhorce valley. The gardens have a large swimming pool, outdoor dining area and barbecue area.