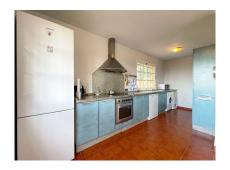

## **Property Description**

Location: Alhaurín de la Torre, Costa del Sol, Spain

Beautiful Andalusian style villa!!

There are two villas, the main one measuring 410m2 divided into 7 large bedrooms, 4 bathrooms, a large kitchen with a utility room and a living-dining room with a fireplace.