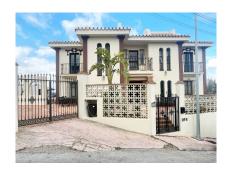

## 9 Bed Detached Villa For Sale

€799,000

Alhaurín de la Torre, Costa del Sol

Ref: APEX04232527

Beautiful Andalusian style villa!! There are two villas, the main one measuring 410m2 divided into 7 large bedrooms, 4 bathrooms, a large kitchen with a utility room and a living-dining room with a fireplace. On the plot with its separate entrance there is another 140m2 villa consisting of an entrance porch, living room, large kitchen, 2 bedrooms and 2 bathrooms, it has air conditioning, storage room, large patio for vehicles. The villa has incredible views over the Guadalhorce valley. The gardens have a large swimming pool, outdoor dining area and barbecue area.

## **Property Description**

Location: Alhaurín de la Torre, Costa del Sol, Spain

Beautiful Andalusian style villa!!

There are two villas, the main one measuring 410m2 divided into 7 large bedrooms, 4 bathrooms, a large kitchen with a utility room and a living-dining room with a fireplace.