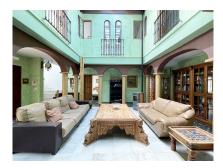

## **Property Description**

Location: Alhaurín de la Torre, Costa del Sol, Spain

Beautiful Andalusian style villa!!

There are two villas, the main one measuring 410m2 divided into 7 large bedrooms, 4 bathrooms, a large kitchen with a utility room and a living-dining room with a fireplace.