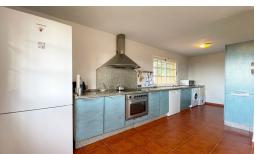

## 9 Bed Detached Villa For Sale

€799,000

Alhaurín de la Torre, Costa del Sol

Ref: APEX04232527

Beautiful Andalusian style villa!! There are two villas, the main one measuring 410m2 divided into 7 large bedrooms, 4 bathrooms, a large kitchen with a utility room and a living-dining room with a fireplace. On the plot with its separate entrance there is another 140m2 villa consisting of an entrance porch, living room, large kitchen, 2 bedrooms and 2 bathrooms, it has air conditioning, storage room, large patio for vehicles. The villa has incredible views over the Guadalhorce valley. The gardens have a large swimming pool, outdoor dining area and barbecue area.

## **Property Description**

Location: Alhaurín de la Torre, Costa del Sol, Spain

Beautiful Andalusian style villa!!

There are two villas, the main one measuring 410m2 divided into 7 large bedrooms, 4 bathrooms, a large kitchen with a utility room and a living-dining room with a fireplace.