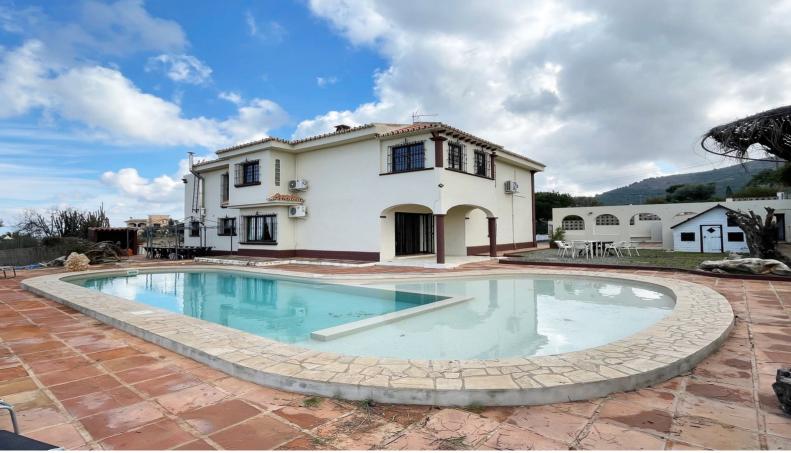

## 9 Bed Detached Villa For Sale

€799,000

Alhaurín de la Torre, Costa del Sol

Ref: APEX04232527

Beautiful Andalusian style villa!! There are two villas, the main one measuring 410m2 divided into 7 large bedrooms, 4 bathrooms, a large kitchen with a utility room and a living-dining room with a fireplace. On the plot with its separate entrance there is another 140m2 villa consisting of an entrance porch, living room, large kitchen, 2 bedrooms and 2 bathrooms, it has air conditioning, storage room, large patio for vehicles. The villa has incredible views over the Guadalhorce valley. The gardens have a large swimming pool, outdoor dining area and barbecue area.

## **Property Description**

Location: Alhaurín de la Torre, Costa del Sol, Spain

Beautiful Andalusian style villa!!

There are two villas, the main one measuring 410m2 divided into 7 large bedrooms, 4 bathrooms, a large kitchen with a utility room and a living-dining room with a fireplace.

The villa has incredible views over the Guadalhorce valley. The gardens have a large swimming pool, outdoor dining area and barbecue area.