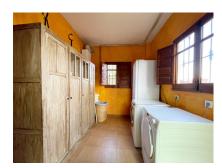

## **Property Description**

Location: Alhaurín de la Torre, Costa del Sol, Spain

Beautiful Andalusian style villa!!

There are two villas, the main one measuring 410m2 divided into 7 large bedrooms, 4 bathrooms, a large kitchen with a utility room and a living-dining room with a fireplace.

On the plot with its separate entrance there is another 140m2 villa consisting of an entrance porch, living room, large kitchen, 2 bedrooms and 2 bathrooms, it has air conditioning, storage room, large patio for vehicles.