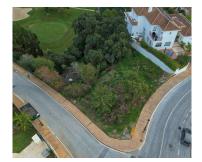

Plot size: 1.060m2. Buildable area (not including basement): 285m2. Occupation of space: 25% 265m2.

Please do not hesitate to contact us for further information.