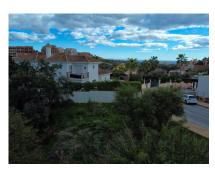

#### Location: Elviria, Costa del Sol, Spain

Plot excellently located in the area of Elviria, where the best beaches of Marbella are found, bordering the Santa María Golf & Country Club, in a quiet residential area of villas and urbanisations.

At a short distance, there are several commercial areas, with supermarkets, restaurants, pharmacy, schools, church and health centre.

The beaches of Elviria are only 7 minutes away by car. Along this coastline to the town of Marbella, you will find the most fashionable beach bars, called "chiringuitos", a variety to suit all tastes: family, elegant, modern or traditional, with live music or shows... they will make your sunny days and long nights by the Mediterranean Sea unforgettable.

The international airport of Malaga Pablo Ruiz Picasso is 45 km away, with easy access to the motorway.

This plot is the perfect location to build your dream home..... If you wish, our collaborators, a team of professional architects will be happy to help you make this dream come true.

Plot size: 1.060m2. Buildable area (not including basement): 285m2. Occupation of space: 25% 265m2.

Please do not hesitate to contact us for further information.