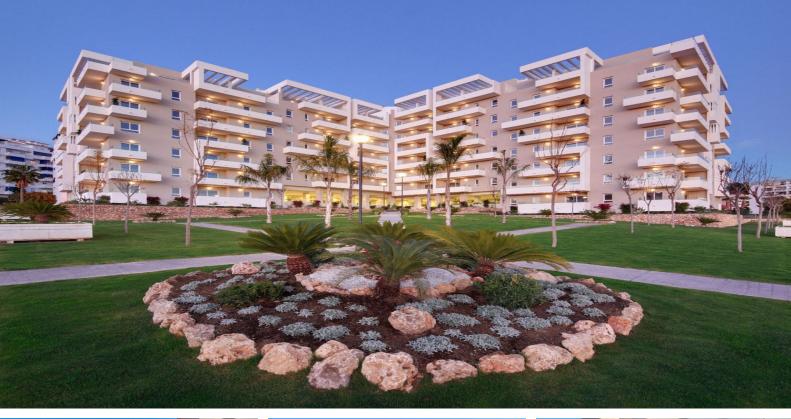

## 2 Bed Penthouse For Sale

€430,000

Ref: APEX04229548

Nueva Andalucía, Costa del Sol

Excellent penthouse for sale in Nueva Andalucia, Marbella. Top floor apartment has 2 bedrooms, 2 bathrooms, living room with kitchen and a large terrace facing east with incredible panoramic views of the sea and mountains. Garage space is included in the price. Building built in 2018 with a pool on the roof is surrounded by bars, restaurants, shops and all services. Schools and sports areas are a few minutes walk. A few minutes from the beach and Puerto Banus.

## **Property Description**

Location: Nueva Andalucía, Costa del Sol, Spain

Excellent penthouse for sale in Nueva Andalucia, Marbella.

Top floor apartment has 2 bedrooms, 2 bathrooms, living room with kitchen and a large terrace facing east with incredible panoramic views of the sea and mountains.

Garage space is included in the price.

Building built in 2018 with a pool on the roof is surrounded by bars, restaurants, shops and all services.

Schools and sports areas are a few minutes walk.

A few minutes from the beach and Puerto Banus.