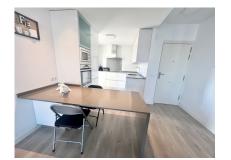

## **Property Description**

Location: Nueva Andalucía, Costa del Sol, Spain

Excellent penthouse for sale in Nueva Andalucia, Marbella.

Top floor apartment has 2 bedrooms, 2 bathrooms, living room with kitchen and a large terrace facing east with incredible panoramic views of the sea and mountains.

## **Additional Info**

| For Sale                   | Beds: 2                              | Baths: 2             |
|----------------------------|--------------------------------------|----------------------|
| Type: Penthouse            | Area: 157 sq m                       | Pool                 |
| Setting: Close To Golf     | Close To Port                        | Close To Shops       |
| Close To Sea               | Close To Town                        | Close To Schools     |
| Close To Marina            | Orientation: South East              | Condition: Excellent |
| Pool: Communal             | Climate Control: Air<br>Conditioning | Hot A/C              |
| Cold A/C                   | Views: Sea                           | Mountain             |
| Panoramic                  | Garden                               | Covered Terrace      |
| Lift                       | Fitted Wardrobes                     | Near Transport       |
| Private Terrace            | Satellite TV                         | WiFi                 |
| Utility Room               | Ensuite Bathroom                     | Fiber Optic          |
| Furniture: Fully Furnished | Kitchen: Fully Fitted                | Garden: Communal     |
| Security: Gated Complex    | Parking: Underground                 | Garage               |
| Private                    | Internal Area : 157 sq m             |                      |