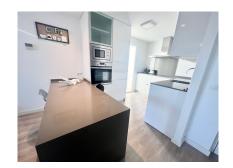

## **Property Description**

Location: Nueva Andalucía, Costa del Sol, Spain

Excellent penthouse for sale in Nueva Andalucia, Marbella.

Top floor apartment has 2 bedrooms, 2 bathrooms, living room with kitchen and a large terrace facing east with incredible panoramic views of the sea and mountains.

## **Additional Info**

| For Sale                   | Beds: 2                              | Baths: 2             |
|----------------------------|--------------------------------------|----------------------|
| Type: Penthouse            | Area: 157 sq m                       | Pool                 |
| Setting: Close To Golf     | Close To Port                        | Close To Shops       |
| Close To Sea               | Close To Town                        | Close To Schools     |
| Close To Marina            | Orientation: South East              | Condition: Excellent |
| Pool: Communal             | Climate Control: Air<br>Conditioning | Hot A/C              |
| Cold A/C                   | Views: Sea                           | Mountain             |
| Panoramic                  | Garden                               | Covered Terrace      |
| Lift                       | Fitted Wardrobes                     | Near Transport       |
| Private Terrace            | Satellite TV                         | WiFi                 |
| Utility Room               | Ensuite Bathroom                     | Fiber Optic          |
| Furniture: Fully Furnished | Kitchen: Fully Fitted                | Garden: Communal     |
| Security: Gated Complex    | Parking: Underground                 | Garage               |
| Private                    | Internal Area : 157 sq m             |                      |