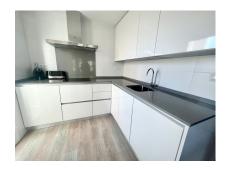

## **Property Description**

Location: Nueva Andalucía, Costa del Sol, Spain

Excellent penthouse for sale in Nueva Andalucia, Marbella.

Top floor apartment has 2 bedrooms, 2 bathrooms, living room with kitchen and a large terrace facing east with incredible panoramic views of the sea and mountains.

## **Additional Info**

| For Sale                   | Beds: 2                              | Baths: 2             |
|----------------------------|--------------------------------------|----------------------|
| Type: Penthouse            | Area: 157 sq m                       | Pool                 |
| Setting: Close To Golf     | Close To Port                        | Close To Shops       |
| Close To Sea               | Close To Town                        | Close To Schools     |
| Close To Marina            | Orientation: South East              | Condition: Excellent |
| Pool: Communal             | Climate Control: Air<br>Conditioning | Hot A/C              |
| Cold A/C                   | Views: Sea                           | Mountain             |
| Panoramic                  | Garden                               | Covered Terrace      |
| Lift                       | Fitted Wardrobes                     | Near Transport       |
| Private Terrace            | Satellite TV                         | WiFi                 |
| Utility Room               | Ensuite Bathroom                     | Fiber Optic          |
| Furniture: Fully Furnished | Kitchen: Fully Fitted                | Garden: Communal     |
| Security: Gated Complex    | Parking: Underground                 | Garage               |
| Private                    | Internal Area : 157 sq m             |                      |