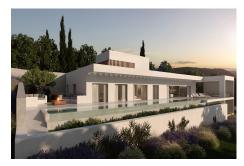

It has a project for a detached house with swimming pool adapted for people with reduced mobility and a building license, adaptable to the demand of the future owner.

Plot size: 2.100m2. Buildable area (not including basement): 256m2. Occupation of space: 25% 525m2.