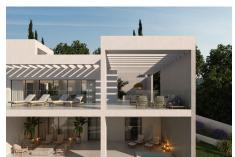

It has a project for a detached house with swimming pool adapted for people with reduced mobility and a building license, adaptable to the demand of the future owner.

Plot size: 2.100m2. Buildable area (not including basement): 256m2. Occupation of space: 25% 525m2.