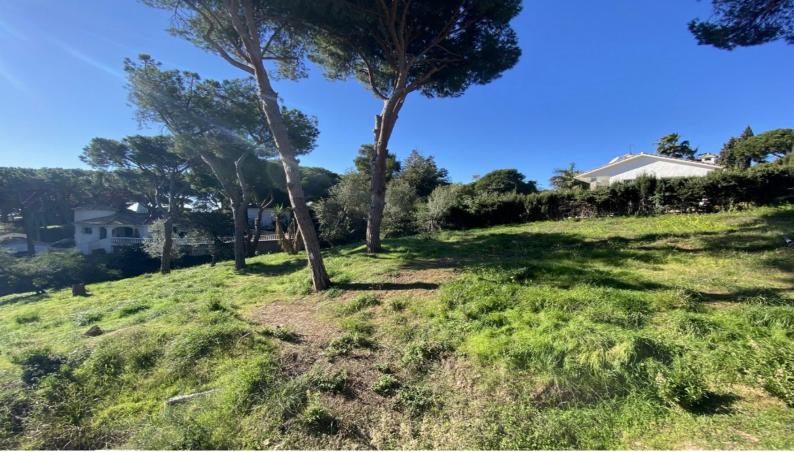

## **Residential Plot For Sale**

Calahonda, Costa del Sol

**€749,000** 

Ref: APEX04228519

Huge urban plot with many possibilities in the heart of Calahonda. With an extension of 2,375 m2, it currently has an old house that could be renovated or eliminated and a new one planned, or divided into 4 plots of approximately 500 m2 and build 4 independent villas with common areas. Land well located, close to all kinds of services, the beach, shopping centers, bars, restaurants, gyms, etc., and with a quick exit to the highway. Make an appointment to visit it. You will love it. Plot, Residential, Facing: South and West Views: Countryside, Garden, Surrounds, Urbanisation. Features Close to all Amenities, Near amenities, Popular Urbanisation, Sought After Area, Sports Facilities, With building project.

## **Property Description**

Location: Calahonda, Costa del Sol, Spain

Huge urban plot with many possibilities in the heart of Calahonda.

With an extension of 2,375 m2, it currently has an old house that could be renovated or eliminated and a new one planned, or divided into 4 plots of approximately 500 m2 and build 4 independent villas with common areas.

Land well located, close to all kinds of services, the beach, shopping centers, bars, restaurants, gyms, etc., and with a quick exit to the highway.

Make an appointment to visit it. You will love it.

Plot, Residential, Facing: South and West