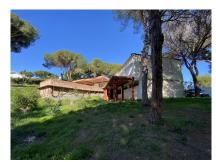

## **Residential Plot For Sale**

Calahonda, Costa del Sol

**€749,000** 

Ref: APEX04228519

Huge urban plot with many possibilities in the heart of Calahonda. With an extension of 2,375 m2, it currently has an old house that could be renovated or eliminated and a new one planned, or divided into 4 plots of approximately 500 m2 and build 4 independent villas with common areas. Land well located, close to all kinds of services, the beach, shopping centers, bars, restaurants, gyms, etc., and with a quick exit to the highway. Make an appointment to visit it. You will love it. Plot, Residential, Facing: South and West Views: Countryside, Garden, Surrounds, Urbanisation. Features Close to all Amenities, Near amenities, Popular Urbanisation, Sought After Area, Sports Facilities, With building project.

## **Property Description**

Location: Calahonda, Costa del Sol, Spain

Huge urban plot with many possibilities in the heart of Calahonda.

With an extension of 2,375 m2, it currently has an old house that could be renovated or eliminated and a new one planned, or divided into 4 plots of approximately 500 m2 and build 4 independent villas with common areas.