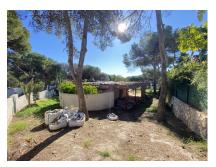

## **Residential Plot For Sale**

Calahonda, Costa del Sol

**€749,000** 

Ref: APEX04228519

Huge urban plot with many possibilities in the heart of Calahonda. With an extension of 2,375 m2, it currently has an old house that could be renovated or eliminated and a new one planned, or divided into 4 plots of approximately 500 m2 and build 4 independent villas with common areas. Land well located, close to all kinds of services, the beach, shopping centers, bars, restaurants, gyms, etc., and with a quick exit to the highway. Make an appointment to visit it. You will love it. Plot, Residential, Facing: South and West Views: Countryside, Garden, Surrounds, Urbanisation. Features Close to all Amenities, Near amenities, Popular Urbanisation, Sought After Area, Sports Facilities, With building project.

## **Property Description**

Location: Calahonda, Costa del Sol, Spain

Huge urban plot with many possibilities in the heart of Calahonda.

With an extension of 2,375 m2, it currently has an old house that could be renovated or eliminated and a new one planned, or divided into 4 plots of approximately 500 m2 and build 4 independent villas with common areas.