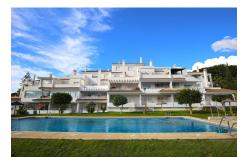

## 1 Bed Middle Floor Apartment For Sale

Marbella, Costa del Sol

€299,000

Ref: APEX04226410

Charming one bedroom, southeast facing apartment in the gated community of Río Real. This middle floor apartment is located close to the famous Río Real Golf course; just a short walk to Bahia de Marbella beach and few minutes driving to the center. The property has a spacious entrance hall; open plan living and dining room with patio doors leading to the the private terrace with views to the garden, pool, mountains and sea; fully equipped kitchen with a separate utility room; bedroom and bathroom. Other features include hot and cold air conditioning, fitted wardrobes, marble floors, shutters on the windows, alarm and a private parking space.

## **Property Description**

Location: Marbella, Costa del Sol, Spain

Charming one bedroom, southeast facing apartment in the gated community of Río Real. This middle floor apartment is located close to the famous Río Real Golf course; just a short walk to Bahia de Marbella beach and few minutes driving to the center. The property has a spacious entrance hall; open plan living and dining room with patio doors leading to the the private terrace with views to the garden, pool, mountains and sea; fully equipped kitchen with a separate utility room; bedroom and bathroom. Other features include hot and cold air conditioning, fitted wardrobes, marble floors, shutters on the windows, alarm and a private parking space.