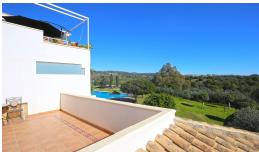

## 1 Bed Middle Floor Apartment For Sale

Marbella, Costa del Sol

€299,000

Ref: APEX04226410

Charming one bedroom, southeast facing apartment in the gated community of Río Real. This middle floor apartment is located close to the famous Río Real Golf course; just a short walk to Bahia de Marbella beach and few minutes driving to the center. The property has a spacious entrance hall; open plan living and dining room with patio doors leading to the the private terrace with views to the garden, pool, mountains and sea; fully equipped kitchen with a separate utility room; bedroom and bathroom. Other features include hot and cold air conditioning, fitted wardrobes, marble floors, shutters on the windows, alarm and a private parking space.

## **Property Description**

Location: Marbella, Costa del Sol, Spain

Charming one bedroom, southeast facing apartment in the gated community of Río Real. This middle floor apartment is located close to the famous Río Real Golf course; just a short walk to Bahia de Marbella beach and few minutes driving to the center. The property has a spacious entrance hall; open plan living and dining room with patio doors leading to the the private terrace with views to the garden, pool, mountains and sea; fully equipped kitchen with a separate utility room; bedroom and bathroom. Other features include hot and cold air conditioning, fitted wardrobes, marble floors, shutters on the windows, alarm and a private parking space.