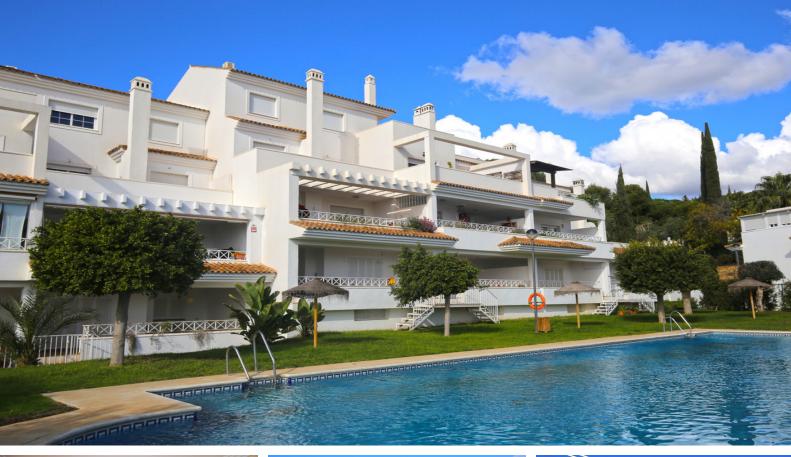

## 1 Bed Middle Floor Apartment For Sale

Marbella, Costa del Sol

€299,000

Ref: APEX04226410

Charming one bedroom, southeast facing apartment in the gated community of Río Real. This middle floor apartment is located close to the famous Río Real Golf course; just a short walk to Bahia de Marbella beach and few minutes driving to the center. The property has a spacious entrance hall; open plan living and dining room with patio doors leading to the the private terrace with views to the garden, pool, mountains and sea; fully equipped kitchen with a separate utility room; bedroom and bathroom. Other features include hot and cold air conditioning, fitted wardrobes, marble floors, shutters on the windows, alarm and a private parking space.

## **Property Description**

Location: Marbella, Costa del Sol, Spain

Charming one bedroom, southeast facing apartment in the gated community of Río Real. This middle floor apartment is located close to the famous Río Real Golf course; just a short walk to Bahia de Marbella beach and few minutes driving to the center. The property has a spacious entrance hall; open plan living and dining room with patio doors leading to the the private terrace with views to the garden, pool, mountains and sea; fully equipped kitchen with a separate utility room; bedroom and bathroom. Other features include hot and cold air conditioning, fitted wardrobes, marble floors, shutters on the windows, alarm and a private parking space.