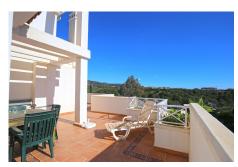

## 1 Bed Middle Floor Apartment For Sale

Marbella, Costa del Sol

€299,000

Ref: APEX04226410

Charming one bedroom, southeast facing apartment in the gated community of Río Real. This middle floor apartment is located close to the famous Río Real Golf course; just a short walk to Bahia de Marbella beach and few minutes driving to the center. The property has a spacious entrance hall; open plan living and dining room with patio doors leading to the the private terrace with views to the garden, pool, mountains and sea; fully equipped kitchen with a separate utility room; bedroom and bathroom. Other features include hot and cold air conditioning, fitted wardrobes, marble floors, shutters on the windows, alarm and a private parking space.

## **Property Description**

Location: Marbella, Costa del Sol, Spain

Charming one bedroom, southeast facing apartment in the gated community of Río Real. This middle floor apartment is located close to the famous Río Real Golf course; just a short walk to Bahia de Marbella beach and few minutes driving to the center. The property has a spacious entrance hall; open plan living and dining room with patio doors leading to the the private terrace with views to the garden, pool, mountains and sea; fully equipped kitchen with a separate utility room; bedroom and bathroom. Other features include hot and cold air conditioning, fitted wardrobes, marble floors, shutters on the windows, alarm and a private parking space.