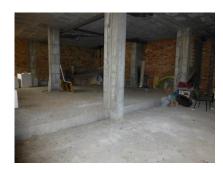

#### Ref: APEX02180057

LOCATION IN THE FIRST COMMERCIAL LINE OF SAN PEDRO ALCÁNTARA, NEW BULEVAR. Consisting of 695m2 on the main floor and 695m2 in basement, great visibility, has more than 50m2 of facade. It complies with the regulations to carry out any type of commercial activity, both in the main floor and in the basement. It is located in front of the New Boulevard of San Pedro Alcántara, with a large inflow of public and easy parking. It would be convenient for a clinic, office, supermarket, fitness center, or similar. Premises for sale - San Pedro de Alcantara -Spain

## **Property Description**

Location: San Pedro de Alcántara, Costa del Sol, Spain

LOCATION IN THE FIRST COMMERCIAL LINE OF SAN PEDRO ALCÁNTARA, NEW BULEVAR. Consisting of 695m2 on the main floor and 695m2 in basement, great visibility, has more than 50m2 of facade. It complies with the regulations to carry out any type of commercial activity, both in the main floor and in the basement. It is located in front of the New Boulevard of San Pedro Alcántara, with a large inflow of public and easy parking. It would be convenient for a clinic, office, supermarket, fitness center, or similar.