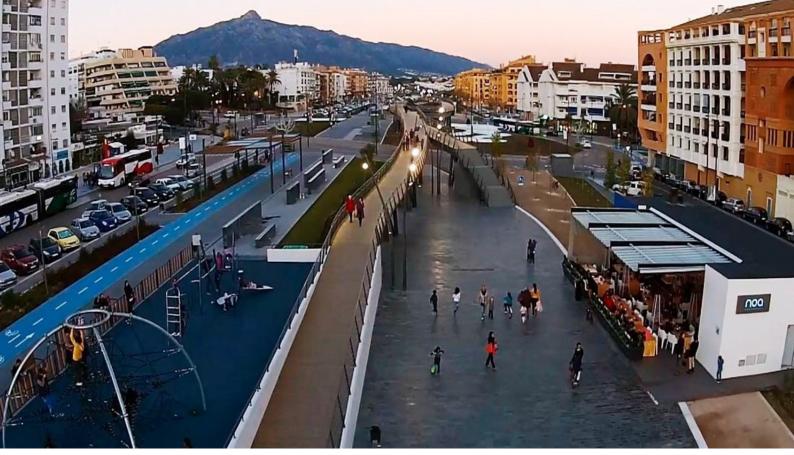

#### Ref: APEX02180057

LOCATION IN THE FIRST COMMERCIAL LINE OF SAN PEDRO ALCÁNTARA, NEW BULEVAR. Consisting of 695m2 on the main floor and 695m2 in basement, great visibility, has more than 50m2 of facade. It complies with the regulations to carry out any type of commercial activity, both in the main floor and in the basement. It is located in front of the New Boulevard of San Pedro Alcántara, with a large inflow of public and easy parking. It would be convenient for a clinic, office, supermarket, fitness center, or similar. Premises for sale - San Pedro de Alcantara -Spain

## **Property Description**

Location: San Pedro de Alcántara, Costa del Sol, Spain

LOCATION IN THE FIRST COMMERCIAL LINE OF SAN PEDRO ALCÁNTARA, NEW BULEVAR. Consisting of 695m2 on the main floor and 695m2 in basement, great visibility, has more than 50m2 of facade. It complies with the regulations to carry out any type of commercial activity, both in the main floor and in the basement. It is located in front of the New Boulevard of San Pedro Alcántara, with a large inflow of public and easy parking. It would be convenient for a clinic, office, supermarket, fitness center, or similar.

Premises for sale - San Pedro de Alcantara - Spain