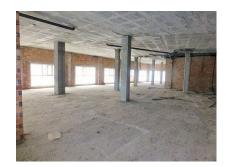

#### Ref: APEX02180057

LOCATION IN THE FIRST COMMERCIAL LINE OF SAN PEDRO ALCÁNTARA, NEW BULEVAR. Consisting of 695m2 on the main floor and 695m2 in basement, great visibility, has more than 50m2 of facade. It complies with the regulations to carry out any type of commercial activity, both in the main floor and in the basement. It is located in front of the New Boulevard of San Pedro Alcántara, with a large inflow of public and easy parking. It would be convenient for a clinic, office, supermarket, fitness center, or similar. Premises for sale - San Pedro de Alcantara -Spain

## **Property Description**

Location: San Pedro de Alcántara, Costa del Sol, Spain

LOCATION IN THE FIRST COMMERCIAL LINE OF SAN PEDRO ALCÁNTARA, NEW BULEVAR. Consisting of 695m2 on the main floor and 695m2 in basement, great visibility, has more than 50m2 of facade. It complies with the regulations to carry out any type of commercial activity, both in the main floor and in the basement. It is located in front of the New Boulevard of San Pedro Alcántara, with a large inflow of public and easy parking. It would be convenient for a clinic, office, supermarket, fitness center, or similar.