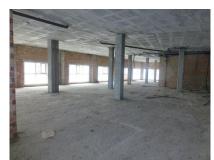

#### Ref: APEX02180057

LOCATION IN THE FIRST COMMERCIAL LINE OF SAN PEDRO ALCÁNTARA, NEW BULEVAR. Consisting of 695m2 on the main floor and 695m2 in basement, great visibility, has more than 50m2 of facade. It complies with the regulations to carry out any type of commercial activity, both in the main floor and in the basement. It is located in front of the New Boulevard of San Pedro Alcántara, with a large inflow of public and easy parking. It would be convenient for a clinic, office, supermarket, fitness center, or similar. Premises for sale - San Pedro de Alcantara -Spain

## **Property Description**

Location: San Pedro de Alcántara, Costa del Sol, Spain

LOCATION IN THE FIRST COMMERCIAL LINE OF SAN PEDRO ALCÁNTARA, NEW BULEVAR. Consisting of 695m2 on the main floor and 695m2 in basement, great visibility, has more than 50m2 of facade. It complies with the regulations to carry out any type of commercial activity, both in the main floor and in the basement. It is located in front of the New Boulevard of San Pedro Alcántara, with a large inflow of public and easy parking. It would be convenient for a clinic, office, supermarket, fitness center, or similar.