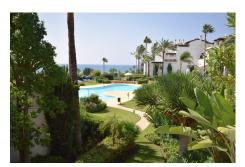

## 3 Bed Middle Floor Apartment For Sale

**€1,400,000** 

Costalita, Costa del Sol

Ref: APEX0823240

This luxury apartment is situated in Costalita on the beach side. Costalita is a nice gated complex with swimming pools and nice gardens. The apartment has 3 bedrooms and 3 bathrooms, a big living room and a separate dining area. The kitcten is open plan. The apartment has been completely renovated. This is a fantastic apartment to live in the whole year.

## **Property Description**

Location: Costalita, Costa del Sol, Spain

This luxury apartment is situated in Costalita on the beach side. Costalita is a nice gated complex with swimming pools and nice gardens. The apartment has 3 bedrooms and 3 bathrooms, a big living room and a separate dining area. The kitcten is open plan. The apartment has been completely renovated. This is a fantastic apartment to live in the whole year.

## **Additional Info**

| For Sale                     | Beds: 3                              | Baths: 3         |
|------------------------------|--------------------------------------|------------------|
| Type: Middle Floor Apartment | Area: 240 sq m                       | Pool             |
| Setting: Beachfront          | Beachside                            | Close To Golf    |
| Orientation: South           | Condition: Excellent                 | Good             |
| Pool: Communal               | Climate Control: Air<br>Conditioning | Views: Sea       |
| Garden                       | Pool                                 | Private Terrace  |
| Storage Room                 | Kitchen: Fully Fitted                | Garden: Communal |
| Parking: Private             | Category: Beachfront                 | Luxury           |
| Internal Area : 240 sq m     |                                      |                  |