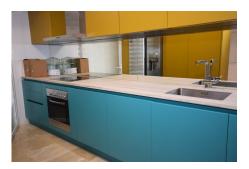

## 3 Bed Middle Floor Apartment For Sale

**€1,400,000** 

Costalita, Costa del Sol

Ref: APEX0823240

This luxury apartment is situated in Costalita on the beach side. Costalita is a nice gated complex with swimming pools and nice gardens. The apartment has 3 bedrooms and 3 bathrooms, a big living room and a separate dining area. The kitcten is open plan. The apartment has been completely renovated. This is a fantastic apartment to live in the whole year.

## **Property Description**

Location: Costalita, Costa del Sol, Spain

This luxury apartment is situated in Costalita on the beach side. Costalita is a nice gated complex with swimming pools and nice gardens. The apartment has 3 bedrooms and 3 bathrooms, a big living room and a separate dining area. The kitcten is open plan. The apartment has been completely renovated. This is a fantastic apartment to live in the whole year.