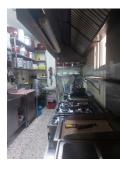

#### La Línea, Costa del Sol

Sale

Ref: APEX04226173

SOLD FOR RETIREMENT. MAGNIFICENT CONDITION WORKING ONE HUNDRED PERCENT, FULLY ASSEMBLED EVERYTHING FOR EVERYTHING, INDUSTRIAL KITCHEN MACHINERY, REFRIGERATORS ETC EVERYTHING TO KEEP WORKING THE BUSINESS. They are two premises of 76 meters each joined BAR RESTAURANT FOR SALE Restaurant, La Línea, Costa del Sol. Built 150 m<sup>2</sup>. Setting : Town, Close To Shops, Close To Sea, Close To Schools, Close To Forest. Orientation : South. Condition : Excellent. Climate Control : Air Conditioning, Hot A/C, Cold A/C. Views : Street. Features : Near Transport, Near Church. Furniture : Fully Furnished. Kitchen : Fully Fitted. Security : Electric Blinds. Utilities : Electricity, Drinkable Water, Telephone, Gas. Category : Cheap.

### **Property Description**

Location: La Línea, Costa del Sol, Spain SOLD FOR RETIREMENT. MAGNIFICENT CONDITION WORKING ONE HUNDRED PERCENT, FULLY ASSEMBLED EVERYTHING FOR EVERYTHING, INDUSTRIAL KITCHEN MACHINERY, REFRIGERATORS ETC EVERYTHING TO KEEP WORKING THE BUSINESS. They are two premises of 76 meters each joined BAR RESTAURANT FOR SALE