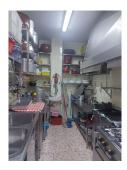

#### La Línea, Costa del Sol

Sale

Ref: APEX04226173

SOLD FOR RETIREMENT. MAGNIFICENT CONDITION WORKING ONE HUNDRED PERCENT, FULLY ASSEMBLED EVERYTHING FOR EVERYTHING, INDUSTRIAL KITCHEN MACHINERY, REFRIGERATORS ETC EVERYTHING TO KEEP WORKING THE BUSINESS. They are two premises of 76 meters each joined BAR RESTAURANT FOR SALE Restaurant, La Línea, Costa del Sol. Built 150 m<sup>2</sup>. Setting : Town, Close To Shops, Close To Sea, Close To Schools, Close To Forest. Orientation : South. Condition : Excellent. Climate Control : Air Conditioning, Hot A/C, Cold A/C. Views : Street. Features : Near Transport, Near Church. Furniture : Fully Furnished. Kitchen : Fully Fitted. Security : Electric Blinds. Utilities : Electricity, Drinkable Water, Telephone, Gas. Category : Cheap.

### **Property Description**

Location: La Línea, Costa del Sol, Spain SOLD FOR RETIREMENT. MAGNIFICENT CONDITION WORKING ONE HUNDRED PERCENT, FULLY ASSEMBLED EVERYTHING FOR EVERYTHING, INDUSTRIAL KITCHEN MACHINERY, REFRIGERATORS ETC EVERYTHING TO KEEP WORKING THE BUSINESS. They are two premises of 76 meters each joined BAR RESTAURANT FOR SALE

Restaurant, La Línea, Costa del Sol. Built 150 m².

Setting : Town, Close To Shops, Close To Sea, Close To Schools, Close To Forest. Orientation : South. Condition : Excellent. Climate Control : Air Conditioning, Hot A/C, Cold A/C. Views : Street. Features : Near Transport, Near Church. Furniture : Fully Furnished. Kitchen : Fully Furnished. Kitchen : Fully Fitted. Security : Electric Blinds. Utilities : Electricity, Drinkable Water, Telephone, Gas. Category : Cheap.