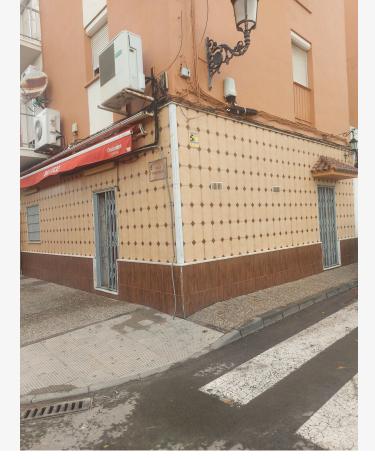

#### La Línea, Costa del Sol

Sale

Ref: APEX04226173

SOLD FOR RETIREMENT. MAGNIFICENT CONDITION WORKING ONE HUNDRED PERCENT, FULLY ASSEMBLED EVERYTHING FOR EVERYTHING, INDUSTRIAL KITCHEN MACHINERY, REFRIGERATORS ETC EVERYTHING TO KEEP WORKING THE BUSINESS. They are two premises of 76 meters each joined BAR RESTAURANT FOR SALE Restaurant, La Línea, Costa del Sol. Built 150 m<sup>2</sup>. Setting : Town, Close To Shops, Close To Sea, Close To Schools, Close To Forest. Orientation : South. Condition : Excellent. Climate Control : Air Conditioning, Hot A/C, Cold A/C. Views : Street. Features : Near Transport, Near Church. Furniture : Fully Furnished. Kitchen : Fully Fitted. Security : Electric Blinds. Utilities : Electricity, Drinkable Water, Telephone, Gas. Category : Cheap.

### **Property Description**

Location: La Línea, Costa del Sol, Spain SOLD FOR RETIREMENT. MAGNIFICENT CONDITION WORKING ONE HUNDRED PERCENT, FULLY ASSEMBLED EVERYTHING FOR EVERYTHING, INDUSTRIAL KITCHEN MACHINERY, REFRIGERATORS ETC EVERYTHING TO KEEP WORKING THE BUSINESS. They are two premises of 76 meters each joined BAR RESTAURANT FOR SALE