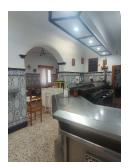

#### La Línea, Costa del Sol

Sale

Ref: APEX04226173

SOLD FOR RETIREMENT. MAGNIFICENT CONDITION WORKING ONE HUNDRED PERCENT, FULLY ASSEMBLED EVERYTHING FOR EVERYTHING, INDUSTRIAL KITCHEN MACHINERY, REFRIGERATORS ETC EVERYTHING TO KEEP WORKING THE BUSINESS. They are two premises of 76 meters each joined BAR RESTAURANT FOR SALE Restaurant, La Línea, Costa del Sol. Built 150 m<sup>2</sup>. Setting : Town, Close To Shops, Close To Sea, Close To Schools, Close To Forest. Orientation : South. Condition : Excellent. Climate Control : Air Conditioning, Hot A/C, Cold A/C. Views : Street. Features : Near Transport, Near Church. Furniture : Fully Furnished. Kitchen : Fully Fitted. Security : Electric Blinds. Utilities : Electricity, Drinkable Water, Telephone, Gas. Category : Cheap.

### **Property Description**

Location: La Línea, Costa del Sol, Spain SOLD FOR RETIREMENT. MAGNIFICENT CONDITION WORKING ONE HUNDRED PERCENT, FULLY ASSEMBLED EVERYTHING FOR EVERYTHING, INDUSTRIAL KITCHEN MACHINERY, REFRIGERATORS ETC EVERYTHING TO KEEP WORKING THE BUSINESS. They are two premises of 76 meters each joined BAR RESTAURANT FOR SALE

Restaurant, La Línea, Costa del Sol. Built 150 m².

Setting : Town, Close To Shops, Close To Sea, Close To Schools, Close To Forest. Orientation : South. Condition : Excellent. Climate Control : Air Conditioning, Hot A/C, Cold A/C. Views : Street. Features : Near Transport, Near Church. Furniture : Fully Furnished. Kitchen : Fully Furnished. Kitchen : Fully Fitted. Security : Electric Blinds. Utilities : Electricity, Drinkable Water, Telephone, Gas. Category : Cheap.