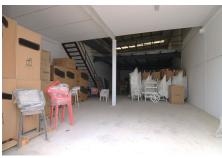

#### Coín, Costa del Sol

Ref: APEX04221133

Warehouse for commercial use in perfect condition. It can be easily adapted for all types of businesses. It has a mezzanine enabled for offices, storage... All the structures are made of top quality steel and the whole building has a double wall with thermo-acoustic coating, ceilings fitted out to let in sunlight and achieve natural lighting. Upward opening steel gate, security locks, polished cement floor. New electrical installation. Electricity sockets all around the perimeter of the warehouse. Constructed area: 320m2 The height of the warehouse is more than 5 metres and reaches up to 10 metres in the central part, which made it possible to build a mezzanine.

## **Property Description**

Location: Coín, Costa del Sol, Spain

Warehouse for commercial use in perfect condition.

It can be easily adapted for all types of businesses. It has a mezzanine enabled for offices, storage... All the structures are made of top quality steel and the whole building has a double wall with thermoacoustic coating, ceilings fitted out to let in sunlight and achieve natural lighting.