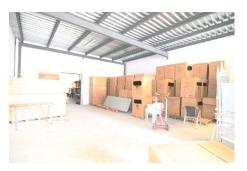

#### Coín, Costa del Sol

Ref: APEX04221133

Warehouse for commercial use in perfect condition. It can be easily adapted for all types of businesses. It has a mezzanine enabled for offices, storage... All the structures are made of top quality steel and the whole building has a double wall with thermo-acoustic coating, ceilings fitted out to let in sunlight and achieve natural lighting. Upward opening steel gate, security locks, polished cement floor. New electrical installation. Electricity sockets all around the perimeter of the warehouse. Constructed area: 320m2 The height of the warehouse is more than 5 metres and reaches up to 10 metres in the central part, which made it possible to build a mezzanine.

## **Property Description**

Location: Coín, Costa del Sol, Spain

Warehouse for commercial use in perfect condition.

It can be easily adapted for all types of businesses. It has a mezzanine enabled for offices, storage... All the structures are made of top quality steel and the whole building has a double wall with thermoacoustic coating, ceilings fitted out to let in sunlight and achieve natural lighting.