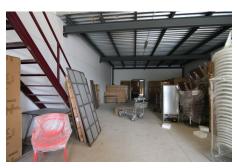

#### Coín, Costa del Sol

Ref: APEX04221133

Warehouse for commercial use in perfect condition. It can be easily adapted for all types of businesses. It has a mezzanine enabled for offices, storage... All the structures are made of top quality steel and the whole building has a double wall with thermo-acoustic coating, ceilings fitted out to let in sunlight and achieve natural lighting. Upward opening steel gate, security locks, polished cement floor. New electrical installation. Electricity sockets all around the perimeter of the warehouse. Constructed area: 320m2 The height of the warehouse is more than 5 metres and reaches up to 10 metres in the central part, which made it possible to build a mezzanine.

Upward opening steel gate, security locks, polished cement floor.

New electrical installation. Electricity sockets all around the perimeter of the warehouse. Constructed area: 320m2

The height of the warehouse is more than 5 metres and reaches up to 10 metres in the central part, which made it possible to build a mezzanine.