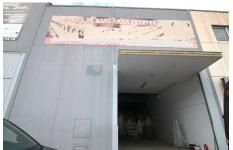

#### Coín, Costa del Sol

Ref: APEX04221133

Warehouse for commercial use in perfect condition. It can be easily adapted for all types of businesses. It has a mezzanine enabled for offices, storage... All the structures are made of top quality steel and the whole building has a double wall with thermo-acoustic coating, ceilings fitted out to let in sunlight and achieve natural lighting. Upward opening steel gate, security locks, polished cement floor. New electrical installation. Electricity sockets all around the perimeter of the warehouse. Constructed area: 320m2 The height of the warehouse is more than 5 metres and reaches up to 10 metres in the central part, which made it possible to build a mezzanine.

Upward opening steel gate, security locks, polished cement floor.

New electrical installation. Electricity sockets all around the perimeter of the warehouse. Constructed area: 320m2

The height of the warehouse is more than 5 metres and reaches up to 10 metres in the central part, which made it possible to build a mezzanine.