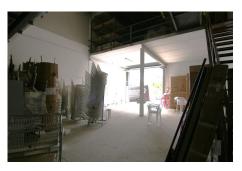

#### Coín, Costa del Sol

Ref: APEX04221133

Warehouse for commercial use in perfect condition. It can be easily adapted for all types of businesses. It has a mezzanine enabled for offices, storage... All the structures are made of top quality steel and the whole building has a double wall with thermo-acoustic coating, ceilings fitted out to let in sunlight and achieve natural lighting. Upward opening steel gate, security locks, polished cement floor. New electrical installation. Electricity sockets all around the perimeter of the warehouse. Constructed area: 320m2 The height of the warehouse is more than 5 metres and reaches up to 10 metres in the central part, which made it possible to build a mezzanine.

## **Property Description**

Location: Coín, Costa del Sol, Spain

Warehouse for commercial use in perfect condition.

It can be easily adapted for all types of businesses. It has a mezzanine enabled for offices, storage... All the structures are made of top quality steel and the whole building has a double wall with thermoacoustic coating, ceilings fitted out to let in sunlight and achieve natural lighting.