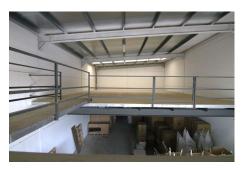

#### Coín, Costa del Sol

Ref: APEX04221133

Warehouse for commercial use in perfect condition. It can be easily adapted for all types of businesses. It has a mezzanine enabled for offices, storage... All the structures are made of top quality steel and the whole building has a double wall with thermo-acoustic coating, ceilings fitted out to let in sunlight and achieve natural lighting. Upward opening steel gate, security locks, polished cement floor. New electrical installation. Electricity sockets all around the perimeter of the warehouse. Constructed area: 320m2 The height of the warehouse is more than 5 metres and reaches up to 10 metres in the central part, which made it possible to build a mezzanine.

## **Property Description**

Location: Coín, Costa del Sol, Spain

Warehouse for commercial use in perfect condition.

It can be easily adapted for all types of businesses. It has a mezzanine enabled for offices, storage... All the structures are made of top quality steel and the whole building has a double wall with thermoacoustic coating, ceilings fitted out to let in sunlight and achieve natural lighting.