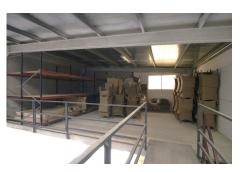

#### Coín, Costa del Sol

Ref: APEX04221133

Warehouse for commercial use in perfect condition. It can be easily adapted for all types of businesses. It has a mezzanine enabled for offices, storage... All the structures are made of top quality steel and the whole building has a double wall with thermo-acoustic coating, ceilings fitted out to let in sunlight and achieve natural lighting. Upward opening steel gate, security locks, polished cement floor. New electrical installation. Electricity sockets all around the perimeter of the warehouse. Constructed area: 320m2 The height of the warehouse is more than 5 metres and reaches up to 10 metres in the central part, which made it possible to build a mezzanine.

## **Property Description**

Location: Coín, Costa del Sol, Spain

Warehouse for commercial use in perfect condition.

It can be easily adapted for all types of businesses. It has a mezzanine enabled for offices, storage... All the structures are made of top quality steel and the whole building has a double wall with thermoacoustic coating, ceilings fitted out to let in sunlight and achieve natural lighting.