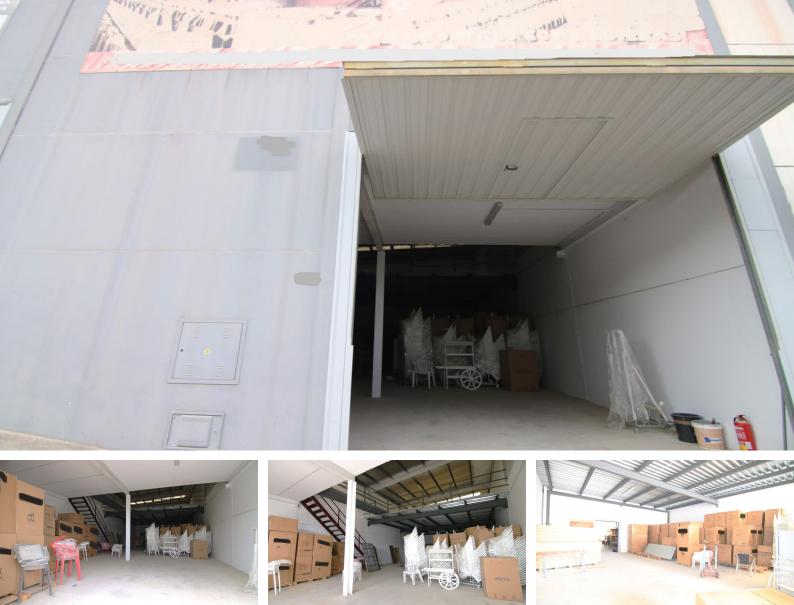

#### Coín, Costa del Sol

Ref: APEX04221133

Warehouse for commercial use in perfect condition. It can be easily adapted for all types of businesses. It has a mezzanine enabled for offices, storage... All the structures are made of top quality steel and the whole building has a double wall with thermo-acoustic coating, ceilings fitted out to let in sunlight and achieve natural lighting. Upward opening steel gate, security locks, polished cement floor. New electrical installation. Electricity sockets all around the perimeter of the warehouse. Constructed area: 320m2 The height of the warehouse is more than 5 metres and reaches up to 10 metres in the central part, which made it possible to build a mezzanine.

## **Property Description**

Location: Coín, Costa del Sol, Spain

Warehouse for commercial use in perfect condition.

It can be easily adapted for all types of businesses. It has a mezzanine enabled for offices, storage... All the structures are made of top quality steel and the whole building has a double wall with thermoacoustic coating, ceilings fitted out to let in sunlight and achieve natural lighting.

Upward opening steel gate, security locks, polished cement floor.

New electrical installation. Electricity sockets all around the perimeter of the warehouse. Constructed area: 320m2

The height of the warehouse is more than 5 metres and reaches up to 10 metres in the central part, which made it possible to build a mezzanine.