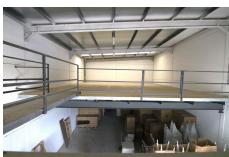

#### Coín, Costa del Sol

Ref: APEX04221133

Warehouse for commercial use in perfect condition. It can be easily adapted for all types of businesses. It has a mezzanine enabled for offices, storage... All the structures are made of top quality steel and the whole building has a double wall with thermo-acoustic coating, ceilings fitted out to let in sunlight and achieve natural lighting. Upward opening steel gate, security locks, polished cement floor. New electrical installation. Electricity sockets all around the perimeter of the warehouse. Constructed area: 320m2 The height of the warehouse is more than 5 metres and reaches up to 10 metres in the central part, which made it possible to build a mezzanine.

## **Property Description**

Location: Coín, Costa del Sol, Spain

Warehouse for commercial use in perfect condition.

It can be easily adapted for all types of businesses. It has a mezzanine enabled for offices, storage... All the structures are made of top quality steel and the whole building has a double wall with thermoacoustic coating, ceilings fitted out to let in sunlight and achieve natural lighting.

Upward opening steel gate, security locks, polished cement floor.

New electrical installation. Electricity sockets all around the perimeter of the warehouse. Constructed area: 320m2

The height of the warehouse is more than 5 metres and reaches up to 10 metres in the central part, which made it possible to build a mezzanine.