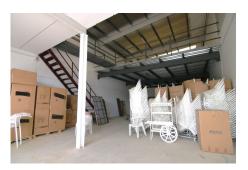

#### Coín, Costa del Sol

Ref: APEX04221133

Warehouse for commercial use in perfect condition. It can be easily adapted for all types of businesses. It has a mezzanine enabled for offices, storage... All the structures are made of top quality steel and the whole building has a double wall with thermo-acoustic coating, ceilings fitted out to let in sunlight and achieve natural lighting. Upward opening steel gate, security locks, polished cement floor. New electrical installation. Electricity sockets all around the perimeter of the warehouse. Constructed area: 320m2 The height of the warehouse is more than 5 metres and reaches up to 10 metres in the central part, which made it possible to build a mezzanine.

Upward opening steel gate, security locks, polished cement floor.

New electrical installation. Electricity sockets all around the perimeter of the warehouse. Constructed area: 320m2

The height of the warehouse is more than 5 metres and reaches up to 10 metres in the central part, which made it possible to build a mezzanine.