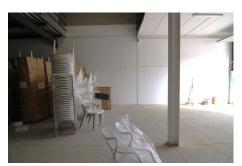

#### Coín, Costa del Sol

Ref: APEX04221133

Warehouse for commercial use in perfect condition. It can be easily adapted for all types of businesses. It has a mezzanine enabled for offices, storage... All the structures are made of top quality steel and the whole building has a double wall with thermo-acoustic coating, ceilings fitted out to let in sunlight and achieve natural lighting. Upward opening steel gate, security locks, polished cement floor. New electrical installation. Electricity sockets all around the perimeter of the warehouse. Constructed area: 320m2 The height of the warehouse is more than 5 metres and reaches up to 10 metres in the central part, which made it possible to build a mezzanine.

## **Property Description**

Location: Coín, Costa del Sol, Spain

Warehouse for commercial use in perfect condition.

It can be easily adapted for all types of businesses. It has a mezzanine enabled for offices, storage... All the structures are made of top quality steel and the whole building has a double wall with thermoacoustic coating, ceilings fitted out to let in sunlight and achieve natural lighting.