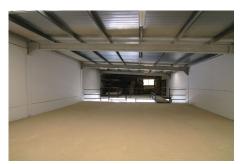

#### Coín, Costa del Sol

Ref: APEX04221133

Warehouse for commercial use in perfect condition. It can be easily adapted for all types of businesses. It has a mezzanine enabled for offices, storage... All the structures are made of top quality steel and the whole building has a double wall with thermo-acoustic coating, ceilings fitted out to let in sunlight and achieve natural lighting. Upward opening steel gate, security locks, polished cement floor. New electrical installation. Electricity sockets all around the perimeter of the warehouse. Constructed area: 320m2 The height of the warehouse is more than 5 metres and reaches up to 10 metres in the central part, which made it possible to build a mezzanine.

## **Property Description**

Location: Coín, Costa del Sol, Spain

Warehouse for commercial use in perfect condition.

It can be easily adapted for all types of businesses. It has a mezzanine enabled for offices, storage... All the structures are made of top quality steel and the whole building has a double wall with thermoacoustic coating, ceilings fitted out to let in sunlight and achieve natural lighting.

Upward opening steel gate, security locks, polished cement floor.

New electrical installation. Electricity sockets all around the perimeter of the warehouse. Constructed area: 320m2

The height of the warehouse is more than 5 metres and reaches up to 10 metres in the central part, which made it possible to build a mezzanine.