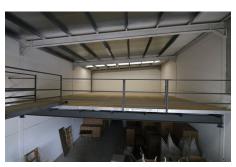

#### Coín, Costa del Sol

Ref: APEX04221133

Warehouse for commercial use in perfect condition. It can be easily adapted for all types of businesses. It has a mezzanine enabled for offices, storage... All the structures are made of top quality steel and the whole building has a double wall with thermo-acoustic coating, ceilings fitted out to let in sunlight and achieve natural lighting. Upward opening steel gate, security locks, polished cement floor. New electrical installation. Electricity sockets all around the perimeter of the warehouse. Constructed area: 320m2 The height of the warehouse is more than 5 metres and reaches up to 10 metres in the central part, which made it possible to build a mezzanine.

Upward opening steel gate, security locks, polished cement floor.

New electrical installation. Electricity sockets all around the perimeter of the warehouse. Constructed area: 320m2

The height of the warehouse is more than 5 metres and reaches up to 10 metres in the central part, which made it possible to build a mezzanine.