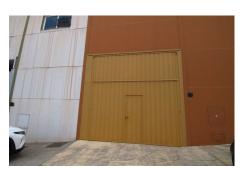

Upward opening steel gate, security locks, polished cement floor.

New electrical installation. Electricity sockets all around the perimeter of the warehouse. Constructed area: 320m2

The height of the warehouse is more than 5 metres and reaches up to 10 metres in the central part, which made it possible to build a mezzanine.