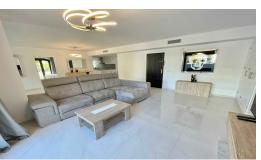

## 3 Bed Middle Floor Apartment For Sale

Puerto Banús, Costa del Sol

€750,000

Ref: APEX03592087

Beautifully renovated and refurbished apartment in the perfect resort of Jardines del Puerto. Luxurious three bedroom first floor apartment, ideally located within walking distance to the beach, luxury shops and restaurants, in one of Puerto Banús most popular areas within a high-end residential complex private, secure and with concierge service. Nice garden views and big terrace situated right over the plaza.

## **Property Description**

Location: Puerto Banús, Costa del Sol, Spain

Beautifully renovated and refurbished apartment in the perfect resort of Jardines del Puerto. Luxurious three bedroom first floor apartment, ideally located within walking distance to the beach, luxury shops and restaurants, in one of Puerto Banús most popular areas within a high-end residential complex private, secure and with concierge service.

## **Additional Info**

| For Sale                             | Beds: 3               | Baths: 3         |
|--------------------------------------|-----------------------|------------------|
| Type: Middle Floor Apartment         | Area: 230 sq m        | Pool             |
| Setting: Beachside                   | Close To Town         | Close To Schools |
| Orientation: South                   | Condition: Excellent  | Pool: Communal   |
| Climate Control: Air<br>Conditioning | Views: Street         | Covered Terrace  |
| Lift                                 | Fitted Wardrobes      | Private Terrace  |
| Satellite TV                         | Marble Flooring       | Double Glazing   |
| Furniture: Fully Furnished           | Kitchen: Fully Fitted | Garden: Communal |
| Security: Alarm System               | 24 Hour Security      | Parking: Private |
| Internal Area : 230 sq m             |                       |                  |