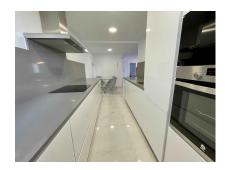

## **Additional Info**

| For Sale                             | Beds: 3               | Baths: 3         |
|--------------------------------------|-----------------------|------------------|
| Type: Middle Floor Apartment         | Area: 230 sq m        | Pool             |
| Setting: Beachside                   | Close To Town         | Close To Schools |
| Orientation: South                   | Condition: Excellent  | Pool: Communal   |
| Climate Control: Air<br>Conditioning | Views: Street         | Covered Terrace  |
| Lift                                 | Fitted Wardrobes      | Private Terrace  |
| Satellite TV                         | Marble Flooring       | Double Glazing   |
| Furniture: Fully Furnished           | Kitchen: Fully Fitted | Garden: Communal |
| Security: Alarm System               | 24 Hour Security      | Parking: Private |
| Internal Area : 230 sq m             |                       |                  |