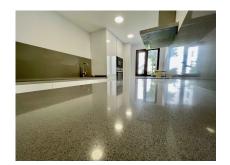

## **Additional Info**

| For Sale                             | Beds: 3               | Baths: 3         |
|--------------------------------------|-----------------------|------------------|
| Type: Middle Floor Apartment         | Area: 230 sq m        | Pool             |
| Setting: Beachside                   | Close To Town         | Close To Schools |
| Orientation: South                   | Condition: Excellent  | Pool: Communal   |
| Climate Control: Air<br>Conditioning | Views: Street         | Covered Terrace  |
| Lift                                 | Fitted Wardrobes      | Private Terrace  |
| Satellite TV                         | Marble Flooring       | Double Glazing   |
| Furniture: Fully Furnished           | Kitchen: Fully Fitted | Garden: Communal |
| Security: Alarm System               | 24 Hour Security      | Parking: Private |
| Internal Area : 230 sq m             |                       |                  |