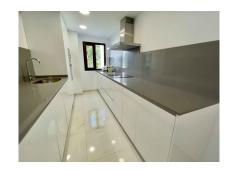

## **Additional Info**

| For Sale                             | Beds: 3               | Baths: 3         |
|--------------------------------------|-----------------------|------------------|
| Type: Middle Floor Apartment         | Area: 230 sq m        | Pool             |
| Setting: Beachside                   | Close To Town         | Close To Schools |
| Orientation: South                   | Condition: Excellent  | Pool: Communal   |
| Climate Control: Air<br>Conditioning | Views: Street         | Covered Terrace  |
| Lift                                 | Fitted Wardrobes      | Private Terrace  |
| Satellite TV                         | Marble Flooring       | Double Glazing   |
| Furniture: Fully Furnished           | Kitchen: Fully Fitted | Garden: Communal |
| Security: Alarm System               | 24 Hour Security      | Parking: Private |
| Internal Area : 230 sq m             |                       |                  |