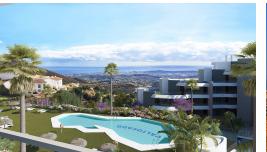

## **Residential Plot For Sale**

€2,800,000

Valtocado, Costa del Sol

Ref: APEX04203883

The plot is sold with Project and License included in the price. The impact of Floor is € 125-m2 floor and the impact of roof is € 140-m2 roof. It has a total area of 22,288 m2 and it is subdivided into 2 subplots: 1-residential plot (CJ3) for 70 homes. 11,535 m2 with a Buildability of 0.9 that are 10,381.50 m2 of roof. 2- Commercial plot (CO) of 10,753 m2 with a buildability of 0.9 that are about 9,677.70 m2 roof. - You can consult the photographs of the area as well as the table of habitable surfaces.

## **Property Description**

Location: Valtocado, Costa del Sol, Spain

The plot is sold with Project and License included in the price. The impact of Floor is € 125-m2 floor and the impact of roof is € 140-m2 roof . It has a total area of 22,288 m2 and it is subdivided into 2 subplots:

1-residential plot (CJ3) for 70 homes. 11,535 m2 with a Buildability of 0.9 that are 10,381.50 m2 of roof. 2- Commercial plot (CO) of 10,753 m2 with a buildability of 0.9 that are about 9,677.70 m2 roof. - You can consult the photographs of the area as well as the table of habitable surfaces.