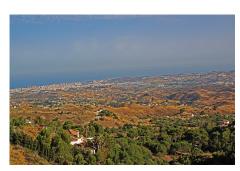

## **Residential Plot For Sale**

€2,800,000

Valtocado, Costa del Sol

Ref: APEX04203883

The plot is sold with Project and License included in the price. The impact of Floor is € 125-m2 floor and the impact of roof is € 140-m2 roof. It has a total area of 22,288 m2 and it is subdivided into 2 subplots: 1-residential plot (CJ3) for 70 homes. 11,535 m2 with a Buildability of 0.9 that are 10,381.50 m2 of roof. 2- Commercial plot (CO) of 10,753 m2 with a buildability of 0.9 that are about 9,677.70 m2 roof. - You can consult the photographs of the area as well as the table of habitable surfaces.

## **Property Description**

Location: Valtocado, Costa del Sol, Spain

The plot is sold with Project and License included in the price. The impact of Floor is € 125-m2 floor and the impact of roof is € 140-m2 roof . It has a total area of 22,288 m2 and it is subdivided into 2 subplots:

1-residential plot (CJ3) for 70 homes. 11,535 m2 with a Buildability of 0.9 that are 10,381.50 m2 of roof. 2- Commercial plot (CO) of 10,753 m2 with a buildability of 0.9 that are about 9,677.70 m2 roof. - You can consult the photographs of the area as well as the table of habitable surfaces.