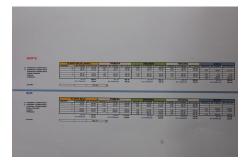

## **Residential Plot For Sale**

€2,800,000

Valtocado, Costa del Sol

Ref: APEX04203883

The plot is sold with Project and License included in the price. The impact of Floor is € 125-m2 floor and the impact of roof is € 140-m2 roof. It has a total area of 22,288 m2 and it is subdivided into 2 subplots: 1-residential plot (CJ3) for 70 homes. 11,535 m2 with a Buildability of 0.9 that are 10,381.50 m2 of roof. 2- Commercial plot (CO) of 10,753 m2 with a buildability of 0.9 that are about 9,677.70 m2 roof. - You can consult the photographs of the area as well as the table of habitable surfaces.

1-residential plot (CJ3) for 70 homes. 11,535 m2 with a Buildability of 0.9 that are 10,381.50 m2 of roof. 2- Commercial plot (CO) of 10,753 m2 with a buildability of 0.9 that are about 9,677.70 m2 roof. - You can consult the photographs of the area as well as the table of habitable surfaces.