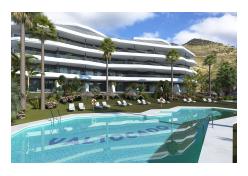

## **Residential Plot For Sale**

€2,800,000

Valtocado, Costa del Sol

Ref: APEX04203883

The plot is sold with Project and License included in the price. The impact of Floor is € 125-m2 floor and the impact of roof is € 140-m2 roof. It has a total area of 22,288 m2 and it is subdivided into 2 subplots: 1-residential plot (CJ3) for 70 homes. 11,535 m2 with a Buildability of 0.9 that are 10,381.50 m2 of roof. 2- Commercial plot (CO) of 10,753 m2 with a buildability of 0.9 that are about 9,677.70 m2 roof. - You can consult the photographs of the area as well as the table of habitable surfaces.

## **Property Description**

Location: Valtocado, Costa del Sol, Spain

The plot is sold with Project and License included in the price. The impact of Floor is € 125-m2 floor and the impact of roof is € 140-m2 roof . It has a total area of 22,288 m2 and it is subdivided into 2 subplots:

1-residential plot (CJ3) for 70 homes. 11,535 m2 with a Buildability of 0.9 that are 10,381.50 m2 of roof. 2- Commercial plot (CO) of 10,753 m2 with a buildability of 0.9 that are about 9,677.70 m2 roof. - You can consult the photographs of the area as well as the table of habitable surfaces.