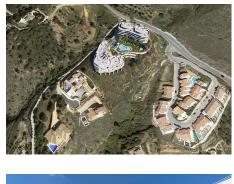

## **Residential Plot For Sale**

€2,800,000

Valtocado, Costa del Sol

Ref: APEX04203883

The plot is sold with Project and License included in the price. The impact of Floor is € 125-m2 floor and the impact of roof is € 140-m2 roof. It has a total area of 22,288 m2 and it is subdivided into 2 subplots: 1-residential plot (CJ3) for 70 homes. 11,535 m2 with a Buildability of 0.9 that are 10,381.50 m2 of roof. 2- Commercial plot (CO) of 10,753 m2 with a buildability of 0.9 that are about 9,677.70 m2 roof. - You can consult the photographs of the area as well as the table of habitable surfaces.

## **Property Description**

Location: Valtocado, Costa del Sol, Spain

The plot is sold with Project and License included in the price. The impact of Floor is € 125-m2 floor and the impact of roof is € 140-m2 roof . It has a total area of 22,288 m2 and it is subdivided into 2 subplots:

1-residential plot (CJ3) for 70 homes. 11,535 m2 with a Buildability of 0.9 that are 10,381.50 m2 of roof. 2- Commercial plot (CO) of 10,753 m2 with a buildability of 0.9 that are about 9,677.70 m2 roof. - You can consult the photographs of the area as well as the table of habitable surfaces.