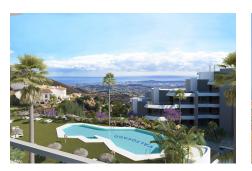

## **Residential Plot For Sale**

€2,800,000

Valtocado, Costa del Sol

Ref: APEX04203883

The plot is sold with Project and License included in the price. The impact of Floor is € 125-m2 floor and the impact of roof is € 140-m2 roof. It has a total area of 22,288 m2 and it is subdivided into 2 subplots: 1-residential plot (CJ3) for 70 homes. 11,535 m2 with a Buildability of 0.9 that are 10,381.50 m2 of roof. 2- Commercial plot (CO) of 10,753 m2 with a buildability of 0.9 that are about 9,677.70 m2 roof. - You can consult the photographs of the area as well as the table of habitable surfaces.

## **Property Description**

Location: Valtocado, Costa del Sol, Spain

The plot is sold with Project and License included in the price. The impact of Floor is € 125-m2 floor and the impact of roof is € 140-m2 roof . It has a total area of 22,288 m2 and it is subdivided into 2 subplots:

1-residential plot (CJ3) for 70 homes. 11,535 m2 with a Buildability of 0.9 that are 10,381.50 m2 of roof. 2- Commercial plot (CO) of 10,753 m2 with a buildability of 0.9 that are about 9,677.70 m2 roof. - You can consult the photographs of the area as well as the table of habitable surfaces.