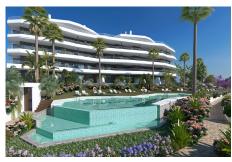

## **Residential Plot For Sale**

€2,800,000

Valtocado, Costa del Sol

Ref: APEX04203883

The plot is sold with Project and License included in the price. The impact of Floor is € 125-m2 floor and the impact of roof is € 140-m2 roof. It has a total area of 22,288 m2 and it is subdivided into 2 subplots: 1-residential plot (CJ3) for 70 homes. 11,535 m2 with a Buildability of 0.9 that are 10,381.50 m2 of roof. 2- Commercial plot (CO) of 10,753 m2 with a buildability of 0.9 that are about 9,677.70 m2 roof. - You can consult the photographs of the area as well as the table of habitable surfaces.

## **Property Description**

Location: Valtocado, Costa del Sol, Spain

The plot is sold with Project and License included in the price. The impact of Floor is € 125-m2 floor and the impact of roof is € 140-m2 roof . It has a total area of 22,288 m2 and it is subdivided into 2 subplots:

1-residential plot (CJ3) for 70 homes. 11,535 m2 with a Buildability of 0.9 that are 10,381.50 m2 of roof. 2- Commercial plot (CO) of 10,753 m2 with a buildability of 0.9 that are about 9,677.70 m2 roof. - You can consult the photographs of the area as well as the table of habitable surfaces.