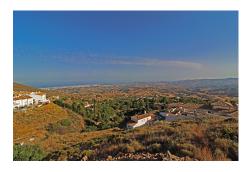

## **Residential Plot For Sale**

€2,800,000

Valtocado, Costa del Sol

Ref: APEX04203883

The plot is sold with Project and License included in the price. The impact of Floor is € 125-m2 floor and the impact of roof is € 140-m2 roof. It has a total area of 22,288 m2 and it is subdivided into 2 subplots: 1-residential plot (CJ3) for 70 homes. 11,535 m2 with a Buildability of 0.9 that are 10,381.50 m2 of roof. 2- Commercial plot (CO) of 10,753 m2 with a buildability of 0.9 that are about 9,677.70 m2 roof. - You can consult the photographs of the area as well as the table of habitable surfaces.

## **Property Description**

Location: Valtocado, Costa del Sol, Spain

The plot is sold with Project and License included in the price. The impact of Floor is € 125-m2 floor and the impact of roof is € 140-m2 roof . It has a total area of 22,288 m2 and it is subdivided into 2 subplots:

1-residential plot (CJ3) for 70 homes. 11,535 m2 with a Buildability of 0.9 that are 10,381.50 m2 of roof. 2- Commercial plot (CO) of 10,753 m2 with a buildability of 0.9 that are about 9,677.70 m2 roof. - You can consult the photographs of the area as well as the table of habitable surfaces.