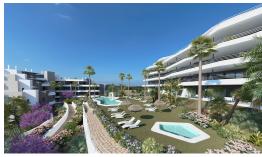

## **Residential Plot For Sale**

€2,800,000

Valtocado, Costa del Sol

Ref: APEX04203883

The plot is sold with Project and License included in the price. The impact of Floor is € 125-m2 floor and the impact of roof is € 140-m2 roof. It has a total area of 22,288 m2 and it is subdivided into 2 subplots: 1-residential plot (CJ3) for 70 homes. 11,535 m2 with a Buildability of 0.9 that are 10,381.50 m2 of roof. 2- Commercial plot (CO) of 10,753 m2 with a buildability of 0.9 that are about 9,677.70 m2 roof. - You can consult the photographs of the area as well as the table of habitable surfaces.

## **Property Description**

Location: Valtocado, Costa del Sol, Spain

The plot is sold with Project and License included in the price. The impact of Floor is € 125-m2 floor and the impact of roof is € 140-m2 roof . It has a total area of 22,288 m2 and it is subdivided into 2 subplots:

1-residential plot (CJ3) for 70 homes. 11,535 m2 with a Buildability of 0.9 that are 10,381.50 m2 of roof. 2- Commercial plot (CO) of 10,753 m2 with a buildability of 0.9 that are about 9,677.70 m2 roof. - You can consult the photographs of the area as well as the table of habitable surfaces.