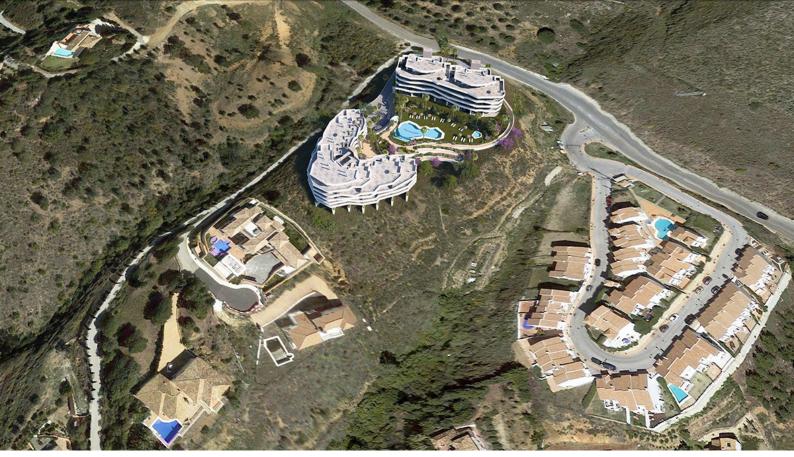

## **Residential Plot For Sale**

€2,800,000

Valtocado, Costa del Sol

Ref: APEX04203883

The plot is sold with Project and License included in the price. The impact of Floor is € 125-m2 floor and the impact of roof is € 140-m2 roof. It has a total area of 22,288 m2 and it is subdivided into 2 subplots: 1-residential plot (CJ3) for 70 homes. 11,535 m2 with a Buildability of 0.9 that are 10,381.50 m2 of roof. 2- Commercial plot (CO) of 10,753 m2 with a buildability of 0.9 that are about 9,677.70 m2 roof. - You can consult the photographs of the area as well as the table of habitable surfaces.

## **Property Description**

Location: Valtocado, Costa del Sol, Spain

The plot is sold with Project and License included in the price. The impact of Floor is € 125-m2 floor and the impact of roof is € 140-m2 roof . It has a total area of 22,288 m2 and it is subdivided into 2 subplots:

1-residential plot (CJ3) for 70 homes. 11,535 m2 with a Buildability of 0.9 that are 10,381.50 m2 of roof. 2- Commercial plot (CO) of 10,753 m2 with a buildability of 0.9 that are about 9,677.70 m2 roof. - You can consult the photographs of the area as well as the table of habitable surfaces.