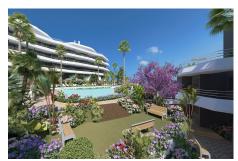

## **Residential Plot For Sale**

€2,800,000

Valtocado, Costa del Sol

Ref: APEX04203883

The plot is sold with Project and License included in the price. The impact of Floor is € 125-m2 floor and the impact of roof is € 140-m2 roof. It has a total area of 22,288 m2 and it is subdivided into 2 subplots: 1-residential plot (CJ3) for 70 homes. 11,535 m2 with a Buildability of 0.9 that are 10,381.50 m2 of roof. 2- Commercial plot (CO) of 10,753 m2 with a buildability of 0.9 that are about 9,677.70 m2 roof. - You can consult the photographs of the area as well as the table of habitable surfaces.

## **Property Description**

Location: Valtocado, Costa del Sol, Spain

The plot is sold with Project and License included in the price. The impact of Floor is € 125-m2 floor and the impact of roof is € 140-m2 roof . It has a total area of 22,288 m2 and it is subdivided into 2 subplots:

1-residential plot (CJ3) for 70 homes. 11,535 m2 with a Buildability of 0.9 that are 10,381.50 m2 of roof. 2- Commercial plot (CO) of 10,753 m2 with a buildability of 0.9 that are about 9,677.70 m2 roof. - You can consult the photographs of the area as well as the table of habitable surfaces.