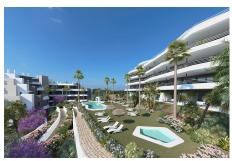

## **Residential Plot For Sale**

€2,800,000

Valtocado, Costa del Sol

Ref: APEX04203883

The plot is sold with Project and License included in the price. The impact of Floor is € 125-m2 floor and the impact of roof is € 140-m2 roof. It has a total area of 22,288 m2 and it is subdivided into 2 subplots: 1-residential plot (CJ3) for 70 homes. 11,535 m2 with a Buildability of 0.9 that are 10,381.50 m2 of roof. 2- Commercial plot (CO) of 10,753 m2 with a buildability of 0.9 that are about 9,677.70 m2 roof. - You can consult the photographs of the area as well as the table of habitable surfaces.

## **Property Description**

Location: Valtocado, Costa del Sol, Spain

The plot is sold with Project and License included in the price. The impact of Floor is € 125-m2 floor and the impact of roof is € 140-m2 roof . It has a total area of 22,288 m2 and it is subdivided into 2 subplots:

1-residential plot (CJ3) for 70 homes. 11,535 m2 with a Buildability of 0.9 that are 10,381.50 m2 of roof. 2- Commercial plot (CO) of 10,753 m2 with a buildability of 0.9 that are about 9,677.70 m2 roof. - You can consult the photographs of the area as well as the table of habitable surfaces.