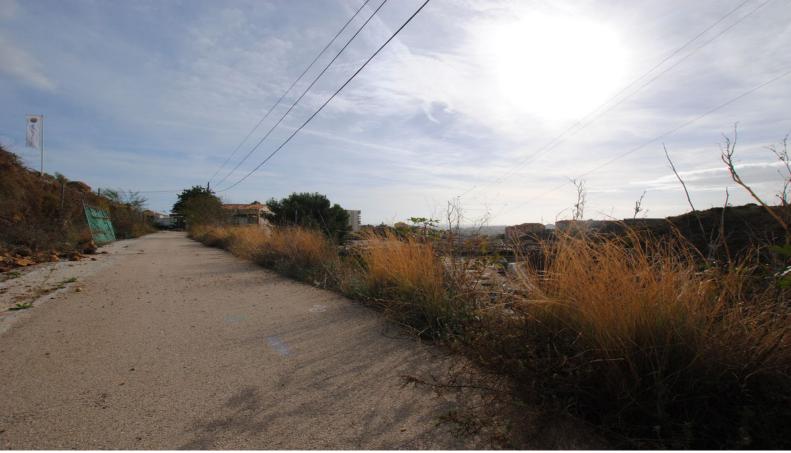

## **Residential Plot For Sale**

Torreblanca, Costa del Sol

**€375,000** 

Ref: APEX04203937

Urban Plot with Partial Sea Views to build semi-detached villas!!! In the photos we have included a virtual simulation of how a development of 5 semi-detached villas would look like on the plot. Possibility of building up to 6 townhouses. UAS 2 Typology, 40% Buildable. The Overhead Electricity Lines that are seen in the photos when building can be buried, we have a budget from the electric company to do that. Oriented to the South-West, an ideal location to enjoy the warm winters of Fuengirola. Just 10 minutes to the center of Fuengirola, 6 minutes to the beach, and 25 minutes to Malaga airport by car. Call us and we will advise you with more details of what you can build on the plot

## **Property Description**

Location: Torreblanca, Costa del Sol, Spain

Urban Plot with Partial Sea Views to build semi-detached villas!!! In the photos we have included a virtual simulation of how a development of 5 semi-detached villas would look like on the plot. Possibility of building up to 6 townhouses.

UAS 2 Typology, 40% Buildable.

The Overhead Electricity Lines that are seen in the photos when building can be buried, we have a budget from the electric company to do that.

Oriented to the South-West, an ideal location to enjoy the warm winters of Fuengirola. Just 10 minutes to the center of Fuengirola, 6 minutes to the beach, and 25 minutes to Malaga airport by car.