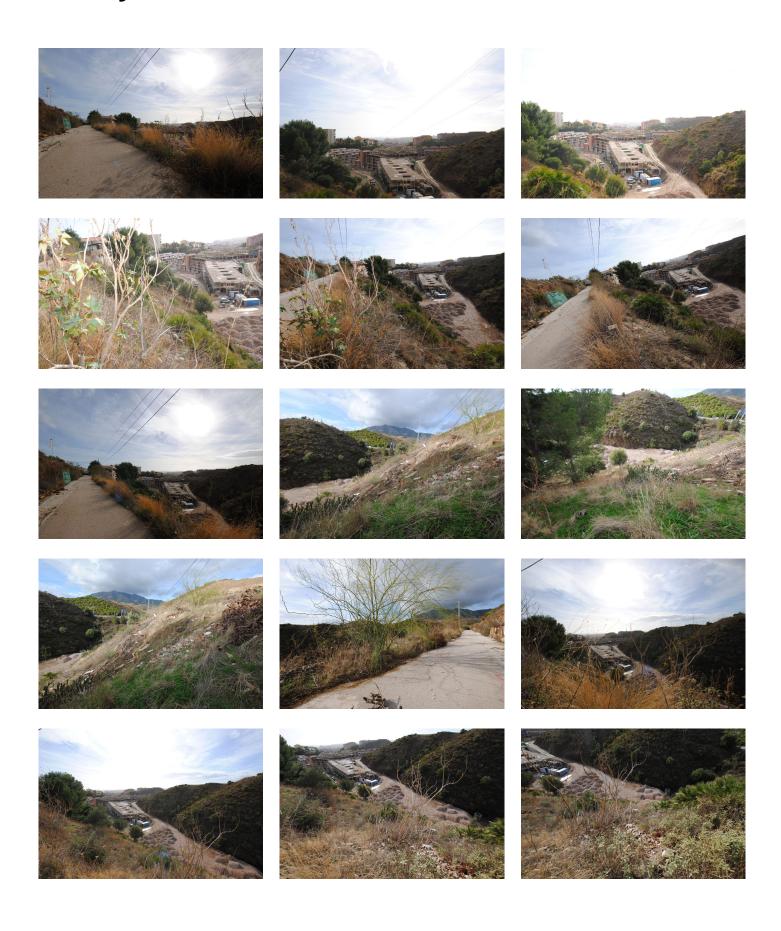

## **Residential Plot For Sale**

Torreblanca, Costa del Sol

**€375,000** 

Ref: APEX04203937

Urban Plot with Partial Sea Views to build semi-detached villas!!! In the photos we have included a virtual simulation of how a development of 5 semi-detached villas would look like on the plot. Possibility of building up to 6 townhouses. UAS 2 Typology, 40% Buildable. The Overhead Electricity Lines that are seen in the photos when building can be buried, we have a budget from the electric company to do that. Oriented to the South-West, an ideal location to enjoy the warm winters of Fuengirola. Just 10 minutes to the center of Fuengirola, 6 minutes to the beach, and 25 minutes to Malaga airport by car. Call us and we will advise you with more details of what you can build on the plot

## **Property Description**

Location: Torreblanca, Costa del Sol, Spain

Urban Plot with Partial Sea Views to build semi-detached villas!!! In the photos we have included a virtual simulation of how a development of 5 semi-detached villas would look like on the plot. Possibility of building up to 6 townhouses.

UAS 2 Typology, 40% Buildable.

The Overhead Electricity Lines that are seen in the photos when building can be buried, we have a budget from the electric company to do that.

Oriented to the South-West, an ideal location to enjoy the warm winters of Fuengirola. Just 10 minutes to the center of Fuengirola, 6 minutes to the beach, and 25 minutes to Malaga airport by car.