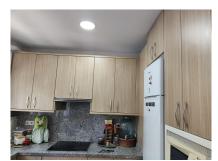

## **Property Description**

Location: Marbella, Costa del Sol, Spain

Ground Floor Apartment, Marbella, Costa del Sol.

1 Bedroom, 1 Bathroom, Built 50 m<sup>2</sup>.

Setting: Town, Close To Port, Close To Shops, Close To Sea, Close To Schools.

Orientation: East.

Condition : Recently Renovated.

Climate Control : Air Conditioning.

Views: Urban.

Features: Near Transport, Double Glazing.

Furniture: Not Furnished.

Kitchen: Fully Fitted.

Parking: Street.