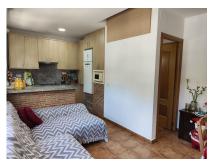

## 1 Bed Ground Floor Apartment For Sale

Marbella, Costa del Sol

€130,000

Ref: APEX04198078

Ground Floor Apartment, Marbella, Costa del Sol. 1 Bedroom, 1 Bathroom, Built 50 m². Setting: Town, Close To Port, Close To Shops, Close To Sea, Close To Schools. Orientation: East. Condition: Recently Renovated. Climate Control: Air Conditioning. Views: Urban. Features: Near Transport, Double Glazing. Furniture: Not Furnished. Kitchen: Fully Fitted. Parking: Street. Utilities: Electricity, Drinkable Water, Telephone. Category: Distressed.

Orientation: East.

Condition : Recently Renovated.

Climate Control : Air Conditioning.

Views: Urban.

Features: Near Transport, Double Glazing.

Furniture: Not Furnished.

Kitchen: Fully Fitted.

Parking: Street.