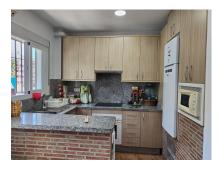

## **Property Description**

Location: Marbella, Costa del Sol, Spain

Ground Floor Apartment, Marbella, Costa del Sol.

1 Bedroom, 1 Bathroom, Built 50 m<sup>2</sup>.

Setting: Town, Close To Port, Close To Shops, Close To Sea, Close To Schools.

Orientation: East.

Condition : Recently Renovated.

Climate Control : Air Conditioning.

Views: Urban.

Features: Near Transport, Double Glazing.

Furniture: Not Furnished.

Kitchen: Fully Fitted.

Parking: Street.