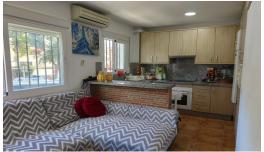

Orientation: East.

Condition : Recently Renovated.

Climate Control : Air Conditioning.

Views: Urban.

Features: Near Transport, Double Glazing.

Furniture: Not Furnished.

Kitchen: Fully Fitted.

Parking: Street.

Utilities: Electricity, Drinkable Water, Telephone.

Category: Distressed.