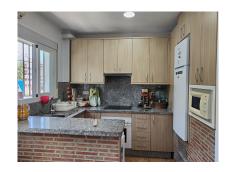

Orientation: East.

Condition : Recently Renovated.

Climate Control : Air Conditioning.

Views: Urban.

Features: Near Transport, Double Glazing.

Furniture: Not Furnished.

Kitchen: Fully Fitted.

Parking: Street.