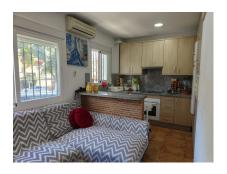

## **Property Description**

Location: Marbella, Costa del Sol, Spain

Ground Floor Apartment, Marbella, Costa del Sol.

1 Bedroom, 1 Bathroom, Built 50 m<sup>2</sup>.

Setting: Town, Close To Port, Close To Shops, Close To Sea, Close To Schools.

Orientation: East.

Condition : Recently Renovated.

Climate Control : Air Conditioning.

Views: Urban.

Features: Near Transport, Double Glazing.

Furniture: Not Furnished.

Kitchen: Fully Fitted.

Parking: Street.