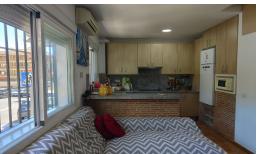

Orientation: East.

Condition : Recently Renovated.

Climate Control : Air Conditioning.

Views: Urban.

Features: Near Transport, Double Glazing.

Furniture: Not Furnished.

Kitchen: Fully Fitted.

Parking: Street.

Utilities: Electricity, Drinkable Water, Telephone.

Category: Distressed.