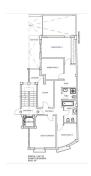

### Alhaurín el Grande, Costa del Sol

€154,000

Ref: APEX04198012

Brand new built apartments located in a fantastic area of Alhaurin near the center and at the same time in a quiet area. We have two apartments available at the moment, A ground floor with two bedrooms, bathroom, kitchen, living room and patio with 82.86m2 built and a second floor apartment with 108m2 which consist on three bedrooms, two bathrooms, kitchen, utility room and living room with magnificent views. Lift, parking and storage included in the price. Your visit is highly recommended.

A ground floor with two bedrooms, bathroom, kitchen, living room and patio with 82.86m2 built and a second floor apartment with 108m2 which consist on three bedrooms,

two bathrooms, kitchen, utility room and living room with magnificent views. Lift, parking and storage included in the price. Your visit is highly recommended.