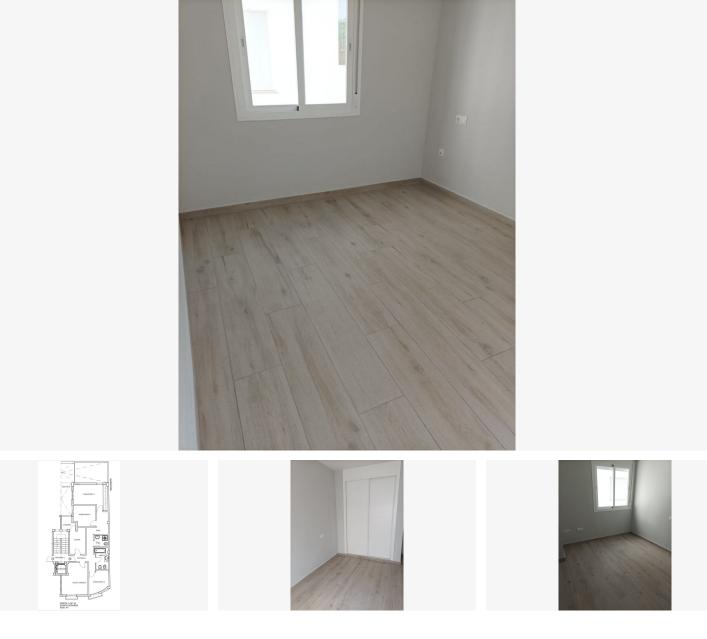

### Alhaurín el Grande, Costa del Sol

€154,000

Ref: APEX04198012

Brand new built apartments located in a fantastic area of Alhaurin near the center and at the same time in a quiet area. We have two apartments available at the moment, A ground floor with two bedrooms, bathroom, kitchen, living room and patio with 82.86m2 built and a second floor apartment with 108m2 which consist on three bedrooms, two bathrooms, kitchen, utility room and living room with magnificent views. Lift, parking and storage included in the price. Your visit is highly recommended.

A ground floor with two bedrooms, bathroom, kitchen, living room and patio with 82.86m2 built and a second floor apartment with 108m2 which consist on three bedrooms,

two bathrooms, kitchen, utility room and living room with magnificent views. Lift, parking and storage included in the price. Your visit is highly recommended.