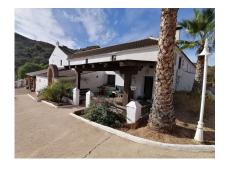

#### Almogía, Costa del Sol

Very charming finca in need of reform, situated on an amazing plot of land of over 2.000,000m2 with a project to build around 35 - 40 properties on plots of land of 30,000m2 to 40,000m2 each. This incredibly tranquil area offers total peace amongst nature yet is situated only approximately 30 minutes from Malaga airport, the very popular Malaga cultural centre and 50 minutes from Marbella. The property, which is accessed via a tarmac road has huge potential and should the buyer/investor decide to build the other properties on the plot, the finca could be made into a central Clubhouse for the other villas.

### **Property Description**

Location: Almogía, Costa del Sol, Spain

Very charming finca in need of reform, situated on an amazing plot of land of over 2.000,000m2 with a project to build around 35 - 40 properties on plots of land of 30,000m2 to 40,000m2 each. This incredibly tranquil area offers total peace amongst nature yet is situated only approximately 30 minutes from Malaga airport, the very popular Malaga cultural centre and 50 minutes from Marbella. The property, which is accessed via a tarmac road has huge potential and should the buyer/investor decide to build the other properties on the plot, the finca could be made into a central Clubhouse for the other villas.