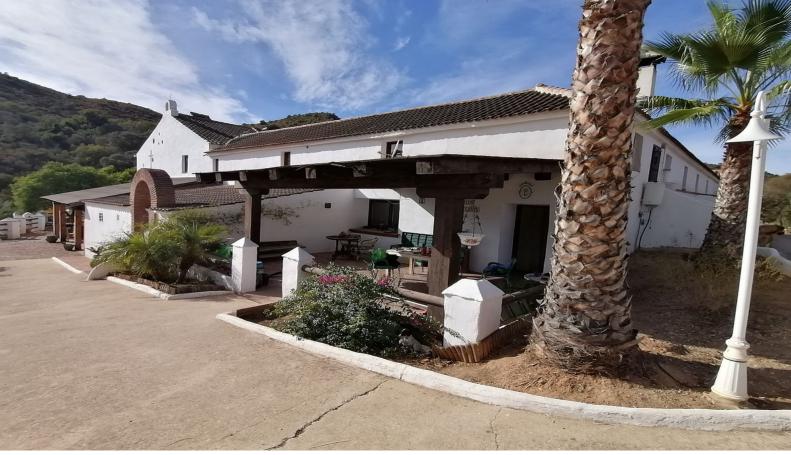

#### Almogía, Costa del Sol

Very charming finca in need of reform, situated on an amazing plot of land of over 2.000,000m2 with a project to build around 35 - 40 properties on plots of land of 30,000m2 to 40,000m2 each. This incredibly tranquil area offers total peace amongst nature yet is situated only approximately 30 minutes from Malaga airport, the very popular Malaga cultural centre and 50 minutes from Marbella. The property, which is accessed via a tarmac road has huge potential and should the buyer/investor decide to build the other properties on the plot, the finca could be made into a central Clubhouse for the other villas.

### **Property Description**

Location: Almogía, Costa del Sol, Spain

Very charming finca in need of reform, situated on an amazing plot of land of over 2.000,000m2 with a project to build around 35 - 40 properties on plots of land of 30,000m2 to 40,000m2 each. This incredibly tranquil area offers total peace amongst nature yet is situated only approximately 30 minutes from Malaga airport, the very popular Malaga cultural centre and 50 minutes from Marbella. The property, which is accessed via a tarmac road has huge potential and should the buyer/investor decide to build the other properties on the plot, the finca could be made into a central Clubhouse for the other villas.