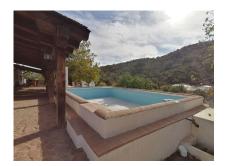

#### Almogía, Costa del Sol

Very charming finca in need of reform, situated on an amazing plot of land of over 2.000,000m2 with a project to build around 35 - 40 properties on plots of land of 30,000m2 to 40,000m2 each. This incredibly tranquil area offers total peace amongst nature yet is situated only approximately 30 minutes from Malaga airport, the very popular Malaga cultural centre and 50 minutes from Marbella. The property, which is accessed via a tarmac road has huge potential and should the buyer/investor decide to build the other properties on the plot, the finca could be made into a central Clubhouse for the other villas.

### **Property Description**

Location: Almogía, Costa del Sol, Spain

Very charming finca in need of reform, situated on an amazing plot of land of over 2.000,000m2 with a project to build around 35 - 40 properties on plots of land of 30,000m2 to 40,000m2 each. This incredibly tranquil area offers total peace amongst nature yet is situated only approximately 30 minutes from Malaga airport, the very popular Malaga cultural centre and 50 minutes from Marbella. The property, which is accessed via a tarmac road has huge potential and should the buyer/investor decide to build the other properties on the plot, the finca could be made into a central Clubhouse for the other villas.