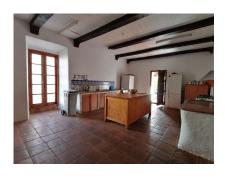

#### Almogía, Costa del Sol

Very charming finca in need of reform, situated on an amazing plot of land of over 2.000,000m2 with a project to build around 35 - 40 properties on plots of land of 30,000m2 to 40,000m2 each. This incredibly tranquil area offers total peace amongst nature yet is situated only approximately 30 minutes from Malaga airport, the very popular Malaga cultural centre and 50 minutes from Marbella. The property, which is accessed via a tarmac road has huge potential and should the buyer/investor decide to build the other properties on the plot, the finca could be made into a central Clubhouse for the other villas.

### **Property Description**

Location: Almogía, Costa del Sol, Spain

Very charming finca in need of reform, situated on an amazing plot of land of over 2.000,000m2 with a project to build around 35 - 40 properties on plots of land of 30,000m2 to 40,000m2 each. This incredibly tranquil area offers total peace amongst nature yet is situated only approximately 30 minutes from Malaga airport, the very popular Malaga cultural centre and 50 minutes from Marbella. The property, which is accessed via a tarmac road has huge potential and should the buyer/investor decide to build the other properties on the plot, the finca could be made into a central Clubhouse for the other villas.

## **Additional Info**

| For Sale                             | Beds: 18                 | Baths: 15                      |
|--------------------------------------|--------------------------|--------------------------------|
| Type: Detached Villa                 | Area: 1207 sq m          | Land Area: 2005745 sq m        |
| Setting: Mountain Pueblo             | Orientation: North       | East                           |
| South                                | West                     | Condition: Renovation Required |
| Climate Control: Air<br>Conditioning | Views: Mountain          | Furniture: Optional            |
| Kitchen: Fully Fitted                | Garden: Private          | Category: Investment           |
| Internal Area : 1207 sq m            | Land Size : 2005745 sq m |                                |