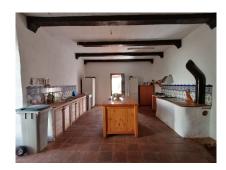

## **Additional Info**

| For Sale                             | Beds: 18                 | Baths: 15                      |
|--------------------------------------|--------------------------|--------------------------------|
| Type: Detached Villa                 | Area: 1207 sq m          | Land Area: 2005745 sq m        |
| Setting: Mountain Pueblo             | Orientation: North       | East                           |
| South                                | West                     | Condition: Renovation Required |
| Climate Control: Air<br>Conditioning | Views: Mountain          | Furniture: Optional            |
| Kitchen: Fully Fitted                | Garden: Private          | Category: Investment           |
| Internal Area : 1207 sq m            | Land Size : 2005745 sq m |                                |