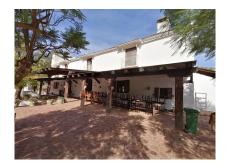

#### Almogía, Costa del Sol

Very charming finca in need of reform, situated on an amazing plot of land of over 2.000,000m2 with a project to build around 35 - 40 properties on plots of land of 30,000m2 to 40,000m2 each. This incredibly tranquil area offers total peace amongst nature yet is situated only approximately 30 minutes from Malaga airport, the very popular Malaga cultural centre and 50 minutes from Marbella. The property, which is accessed via a tarmac road has huge potential and should the buyer/investor decide to build the other properties on the plot, the finca could be made into a central Clubhouse for the other villas.

### **Property Description**

Location: Almogía, Costa del Sol, Spain

Very charming finca in need of reform, situated on an amazing plot of land of over 2.000,000m2 with a project to build around 35 - 40 properties on plots of land of 30,000m2 to 40,000m2 each. This incredibly tranquil area offers total peace amongst nature yet is situated only approximately 30 minutes from Malaga airport, the very popular Malaga cultural centre and 50 minutes from Marbella. The property, which is accessed via a tarmac road has huge potential and should the buyer/investor decide to build the other properties on the plot, the finca could be made into a central Clubhouse for the other villas.