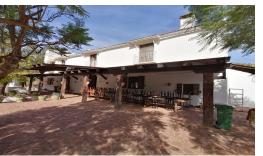

#### Almogía, Costa del Sol

Very charming finca in need of reform, situated on an amazing plot of land of over 2.000,000m2 with a project to build around 35 - 40 properties on plots of land of 30,000m2 to 40,000m2 each. This incredibly tranquil area offers total peace amongst nature yet is situated only approximately 30 minutes from Malaga airport, the very popular Malaga cultural centre and 50 minutes from Marbella. The property, which is accessed via a tarmac road has huge potential and should the buyer/investor decide to build the other properties on the plot, the finca could be made into a central Clubhouse for the other villas.

### **Property Description**

Location: Almogía, Costa del Sol, Spain

Very charming finca in need of reform, situated on an amazing plot of land of over 2.000,000m2 with a project to build around 35 - 40 properties on plots of land of 30,000m2 to 40,000m2 each. This incredibly tranquil area offers total peace amongst nature yet is situated only approximately 30 minutes from Malaga airport, the very popular Malaga cultural centre and 50 minutes from Marbella. The property, which is accessed via a tarmac road has huge potential and should the buyer/investor decide to build the other properties on the plot, the finca could be made into a central Clubhouse for the other villas.