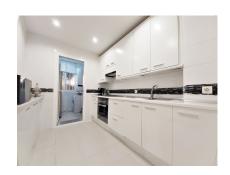

Then the corridor takes us to the kitchen with laundry, modern style and high-end appliances.

We continue and arrive at the master bedroom with its en suite bathroom and access to the terrace on the left and on the right the guest bedroom. The second bathroom is in the hallway to serve also for the guests.