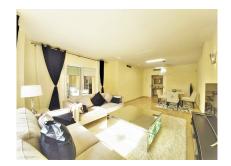

## **Property Description**

Location: Calahonda, Costa del Sol, Spain

SELLS this spectacular large apartment, consists of 2 bedrooms and 2 bathrooms, one of them en suite.

You enter through a corridor that leads to the living room that is very wide with access to the terrace. It is very bright with large windows.