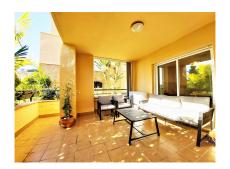

## **Property Description**

Location: Calahonda, Costa del Sol, Spain

SELLS this spectacular large apartment, consists of 2 bedrooms and 2 bathrooms, one of them en suite.

You enter through a corridor that leads to the living room that is very wide with access to the terrace. It is very bright with large windows.

Then the corridor takes us to the kitchen with laundry, modern style and high-end appliances.

We continue and arrive at the master bedroom with its en suite bathroom and access to the terrace on the left and on the right the guest bedroom. The second bathroom is in the hallway to serve also for the guests.