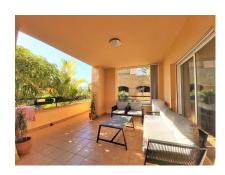

## **Property Description**

Location: Calahonda, Costa del Sol, Spain

SELLS this spectacular large apartment, consists of 2 bedrooms and 2 bathrooms, one of them en suite.

You enter through a corridor that leads to the living room that is very wide with access to the terrace. It is very bright with large windows.

Then the corridor takes us to the kitchen with laundry, modern style and high-end appliances.

We continue and arrive at the master bedroom with its en suite bathroom and access to the terrace on the left and on the right the guest bedroom. The second bathroom is in the hallway to serve also for the guests.