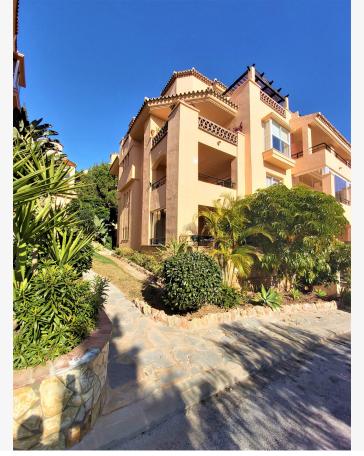

## 2 Bed Ground Floor Apartment For Sale

Calahonda, Costa del Sol

€299,900

Ref: APEX03586177

SELLS this spectacular large apartment, consists of 2 bedrooms and 2 bathrooms, one of them en suite. You enter through a corridor that leads to the living room that is very wide with access to the terrace. It is very bright with large windows. Then the corridor takes us to the kitchen with laundry, modern style and high-end appliances. We continue and arrive at the master bedroom with its en suite bathroom and access to the terrace on the left and on the right the guest bedroom. The second bathroom is in the hallway to serve also for the guests. It is very cute and decorated with great pleasure.

## **Property Description**

Location: Calahonda, Costa del Sol, Spain

SELLS this spectacular large apartment, consists of 2 bedrooms and 2 bathrooms, one of them en suite.

You enter through a corridor that leads to the living room that is very wide with access to the terrace. It is very bright with large windows.