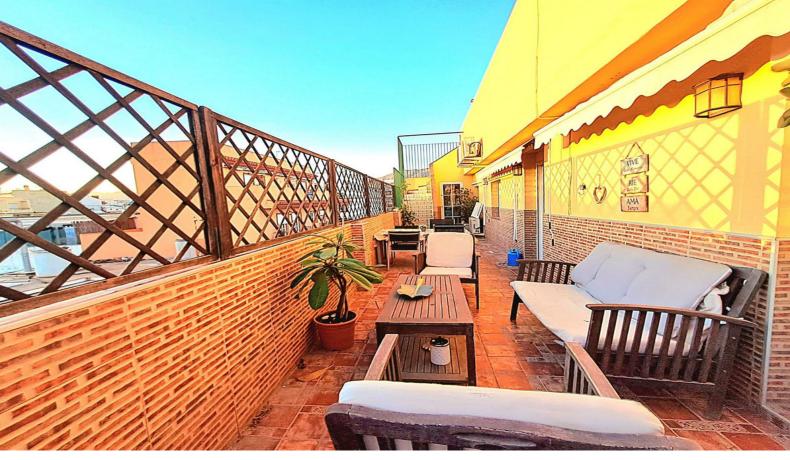

## 4 Bed Penthouse For Sale

€252,000

Ref: APEX04195891

Mijas, Costa del Sol

CORNER PENTHOUSE The property has 170m2, distributed in 2 living rooms, an independent kitchen, 4 bedrooms, 2 full bathrooms, a 28m2 terrace. The house has a 90m2 solarium with a bedroom 1 a toilet. It is located on a 3rd floor with elevator. Ideal location close to all services such as shops, schools, pharmacies and restaurants. Do not hesitate to contact us to make a visit.

## **Property Description**

Location: Mijas, Costa del Sol, Spain

**CORNER PENTHOUSE** 

The property has 170m2, distributed in 2 living rooms, an independent kitchen, 4 bedrooms, 2 full bathrooms, a 28m2 terrace. The house has a 90m2 solarium with a bedroom 1 a toilet. It is located on a 3rd floor with elevator.

## **Additional Info**

| For Sale                             | Beds: 4                 | Baths: 3                 |
|--------------------------------------|-------------------------|--------------------------|
| Type: Penthouse                      | Area: 288 sq m          | Setting: Close To Shops  |
| Close To Schools                     | Orientation: South West | Condition: Good          |
| Climate Control: Air<br>Conditioning | Fireplace               | Views: Panoramic         |
| Urban                                | Street                  | Covered Terrace          |
| Lift                                 | Fitted Wardrobes        | Near Transport           |
| Private Terrace                      | Solarium                | Storage Room             |
| Ensuite Bathroom                     | Kitchen: Fully Fitted   | Internal Area : 288 sq m |