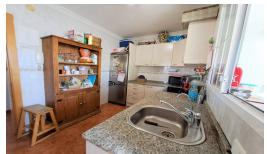

## 4 Bed Penthouse For Sale

€252,000

Ref: APEX04195891

Mijas, Costa del Sol

CORNER PENTHOUSE The property has 170m2, distributed in 2 living rooms, an independent kitchen, 4 bedrooms, 2 full bathrooms, a 28m2 terrace. The house has a 90m2 solarium with a bedroom 1 a toilet. It is located on a 3rd floor with elevator. Ideal location close to all services such as shops, schools, pharmacies and restaurants. Do not hesitate to contact us to make a visit.

## **Property Description**

Location: Mijas, Costa del Sol, Spain

**CORNER PENTHOUSE** 

The property has 170m2, distributed in 2 living rooms, an independent kitchen, 4 bedrooms, 2 full bathrooms, a 28m2 terrace. The house has a 90m2 solarium with a bedroom 1 a toilet. It is located on a 3rd floor with elevator.

## **Additional Info**

| For Sale                             | Beds: 4                 | Baths: 3                 |
|--------------------------------------|-------------------------|--------------------------|
| Type: Penthouse                      | Area: 288 sq m          | Setting: Close To Shops  |
| Close To Schools                     | Orientation: South West | Condition: Good          |
| Climate Control: Air<br>Conditioning | Fireplace               | Views: Panoramic         |
| Urban                                | Street                  | Covered Terrace          |
| Lift                                 | Fitted Wardrobes        | Near Transport           |
| Private Terrace                      | Solarium                | Storage Room             |
| Ensuite Bathroom                     | Kitchen: Fully Fitted   | Internal Area : 288 sq m |