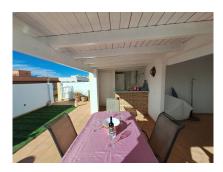

## **Property Description**

Location: Mijas, Costa del Sol, Spain

**CORNER PENTHOUSE** 

The property has 170m2, distributed in 2 living rooms, an independent kitchen, 4 bedrooms, 2 full bathrooms, a 28m2 terrace. The house has a 90m2 solarium with a bedroom 1 a toilet. It is located on a 3rd floor with elevator.