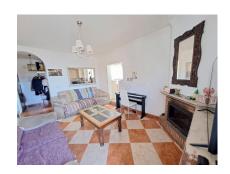

## **Property Description**

Location: Mijas, Costa del Sol, Spain

**CORNER PENTHOUSE** 

The property has 170m2, distributed in 2 living rooms, an independent kitchen, 4 bedrooms, 2 full bathrooms, a 28m2 terrace. The house has a 90m2 solarium with a bedroom 1 a toilet. It is located on a 3rd floor with elevator.