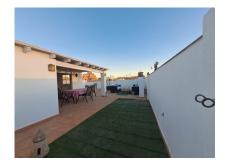

## 4 Bed Penthouse For Sale

€252,000

Ref: APEX04195891

Mijas, Costa del Sol

CORNER PENTHOUSE The property has 170m2, distributed in 2 living rooms, an independent kitchen, 4 bedrooms, 2 full bathrooms, a 28m2 terrace. The house has a 90m2 solarium with a bedroom 1 a toilet. It is located on a 3rd floor with elevator. Ideal location close to all services such as shops, schools, pharmacies and restaurants. Do not hesitate to contact us to make a visit.

## **Property Description**

Location: Mijas, Costa del Sol, Spain

**CORNER PENTHOUSE** 

The property has 170m2, distributed in 2 living rooms, an independent kitchen, 4 bedrooms, 2 full bathrooms, a 28m2 terrace. The house has a 90m2 solarium with a bedroom 1 a toilet. It is located on a 3rd floor with elevator.