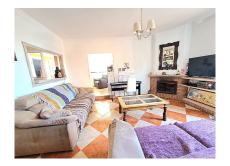

## **Property Description**

Location: Mijas, Costa del Sol, Spain

**CORNER PENTHOUSE** 

The property has 170m2, distributed in 2 living rooms, an independent kitchen, 4 bedrooms, 2 full bathrooms, a 28m2 terrace. The house has a 90m2 solarium with a bedroom 1 a toilet. It is located on a 3rd floor with elevator.