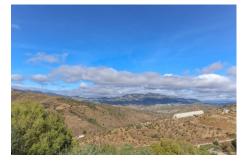

# €60,000

Ref: APEX04189066

Plot of land with wonderful views . Walking distance to the village . Two flat areas . Open views of the countryside and moutains This elevated plot on the outskirts of Guaro is a fantastic location... a short walk into the village. Property Details: The land is mainly hillside the owner has made a road upto the an area towards the top of the land that he has cleared to construct. It is not possible to build a permament sturcture on the land. Any accommodation would need to be of a temporary nature. Water and electricity are close by, Outdoor area and Land: Mainly hillside planted with pine, almond and olive trees Views: Far reaching Access: All concrete road to the access of the land.

Water and electricity are close by,

Outdoor area and Land:

Mainly hillside planted with pine, almond and olive trees

Views:

Far reaching

Access:

All concrete road to the access of the land.