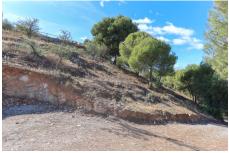

# €60,000

Ref: APEX04189066

Plot of land with wonderful views . Walking distance to the village . Two flat areas . Open views of the countryside and moutains This elevated plot on the outskirts of Guaro is a fantastic location... a short walk into the village. Property Details: The land is mainly hillside the owner has made a road upto the an area towards the top of the land that he has cleared to construct. It is not possible to build a permament sturcture on the land. Any accommodation would need to be of a temporary nature. Water and electricity are close by, Outdoor area and Land: Mainly hillside planted with pine, almond and olive trees Views: Far reaching Access: All concrete road to the access of the land.

Water and electricity are close by,

Outdoor area and Land:

Mainly hillside planted with pine, almond and olive trees

Views:

Far reaching

Access:

All concrete road to the access of the land.