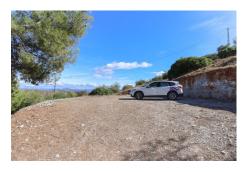

# €60,000

Ref: APEX04189066

Plot of land with wonderful views . Walking distance to the village . Two flat areas . Open views of the countryside and moutains This elevated plot on the outskirts of Guaro is a fantastic location... a short walk into the village. Property Details: The land is mainly hillside the owner has made a road upto the an area towards the top of the land that he has cleared to construct. It is not possible to build a permament sturcture on the land. Any accommodation would need to be of a temporary nature. Water and electricity are close by, Outdoor area and Land: Mainly hillside planted with pine, almond and olive trees Views: Far reaching Access: All concrete road to the access of the land.

This elevated plot on the outskirts of Guaro is a fantastic location... a short walk into the village.

Property Details:

The land is mainly hillside the owner has made a road upto the an area towards the top of the land that he has cleared to construct. It is not possible to build a permament sturcture on the land. Any accommodation would need to be of a temporary nature.

Water and electricity are close by,

Outdoor area and Land:

Mainly hillside planted with pine, almond and olive trees

Views:

Far reaching

Access:

All concrete road to the access of the land.