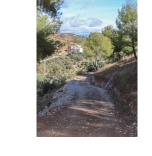

# €60,000

Ref: APEX04189066

Plot of land with wonderful views . Walking distance to the village . Two flat areas . Open views of the countryside and moutains This elevated plot on the outskirts of Guaro is a fantastic location... a short walk into the village. Property Details: The land is mainly hillside the owner has made a road upto the an area towards the top of the land that he has cleared to construct. It is not possible to build a permament sturcture on the land. Any accommodation would need to be of a temporary nature. Water and electricity are close by, Outdoor area and Land: Mainly hillside planted with pine, almond and olive trees Views: Far reaching Access: All concrete road to the access of the land.

Water and electricity are close by,

Outdoor area and Land:

Mainly hillside planted with pine, almond and olive trees

Views:

Far reaching

Access:

All concrete road to the access of the land.