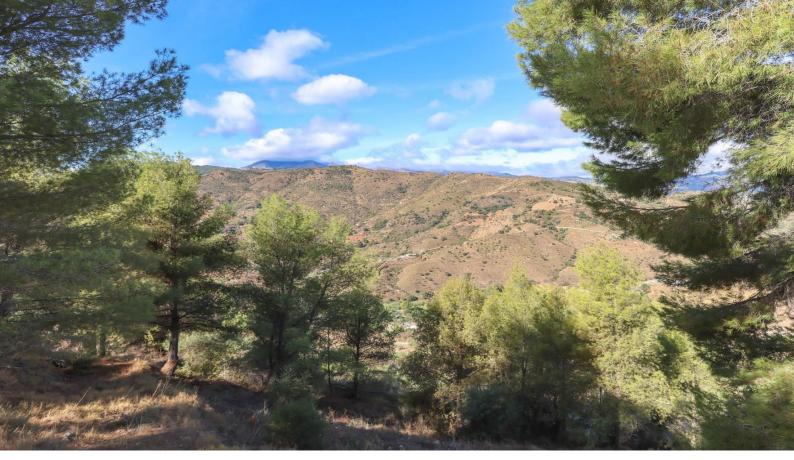

# €60,000

Ref: APEX04189066

Plot of land with wonderful views . Walking distance to the village . Two flat areas . Open views of the countryside and moutains This elevated plot on the outskirts of Guaro is a fantastic location... a short walk into the village. Property Details: The land is mainly hillside the owner has made a road upto the an area towards the top of the land that he has cleared to construct. It is not possible to build a permament sturcture on the land. Any accommodation would need to be of a temporary nature. Water and electricity are close by, Outdoor area and Land: Mainly hillside planted with pine, almond and olive trees Views: Far reaching Access: All concrete road to the access of the land.

This elevated plot on the outskirts of Guaro is a fantastic location... a short walk into the village.

Property Details:

The land is mainly hillside the owner has made a road upto the an area towards the top of the land that he has cleared to construct. It is not possible to build a permament sturcture on the land. Any accommodation would need to be of a temporary nature.

Water and electricity are close by,

Outdoor area and Land:

Mainly hillside planted with pine, almond and olive trees

Views:

Far reaching

Access:

All concrete road to the access of the land.