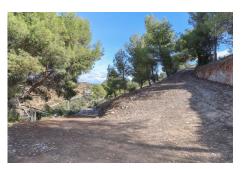

# €60,000

Ref: APEX04189066

Plot of land with wonderful views . Walking distance to the village . Two flat areas . Open views of the countryside and moutains This elevated plot on the outskirts of Guaro is a fantastic location... a short walk into the village. Property Details: The land is mainly hillside the owner has made a road upto the an area towards the top of the land that he has cleared to construct. It is not possible to build a permament sturcture on the land. Any accommodation would need to be of a temporary nature. Water and electricity are close by, Outdoor area and Land: Mainly hillside planted with pine, almond and olive trees Views: Far reaching Access: All concrete road to the access of the land.

This elevated plot on the outskirts of Guaro is a fantastic location... a short walk into the village.

Property Details:

The land is mainly hillside the owner has made a road upto the an area towards the top of the land that he has cleared to construct. It is not possible to build a permament sturcture on the land. Any accommodation would need to be of a temporary nature.

Water and electricity are close by,

Outdoor area and Land:

Mainly hillside planted with pine, almond and olive trees

Views:

Far reaching

Access:

All concrete road to the access of the land.