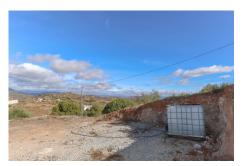

# €60,000

Ref: APEX04189066

Plot of land with wonderful views . Walking distance to the village . Two flat areas . Open views of the countryside and moutains This elevated plot on the outskirts of Guaro is a fantastic location... a short walk into the village. Property Details: The land is mainly hillside the owner has made a road upto the an area towards the top of the land that he has cleared to construct. It is not possible to build a permament sturcture on the land. Any accommodation would need to be of a temporary nature. Water and electricity are close by, Outdoor area and Land: Mainly hillside planted with pine, almond and olive trees Views: Far reaching Access: All concrete road to the access of the land.

## **Property Description**

**Location:** Guaro, Costa del Sol, Spain Plot of land with wonderful views

- . Walking distance to the village
- . Two flat areas
- . Open views of the countryside and moutains

This elevated plot on the outskirts of Guaro is a fantastic location... a short walk into the village.

Property Details:

The land is mainly hillside the owner has made a road upto the an area towards the top of the land that he has cleared to construct. It is not possible to build a permament sturcture on the land. Any accommodation would need to be of a temporary nature.

Water and electricity are close by,

Outdoor area and Land:

Mainly hillside planted with pine, almond and olive trees

Views:

Far reaching

Access:

All concrete road to the access of the land.