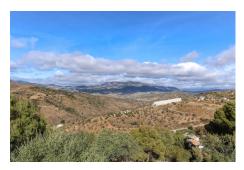

# €60,000

Ref: APEX04189066

Plot of land with wonderful views . Walking distance to the village . Two flat areas . Open views of the countryside and moutains This elevated plot on the outskirts of Guaro is a fantastic location... a short walk into the village. Property Details: The land is mainly hillside the owner has made a road upto the an area towards the top of the land that he has cleared to construct. It is not possible to build a permament sturcture on the land. Any accommodation would need to be of a temporary nature. Water and electricity are close by, Outdoor area and Land: Mainly hillside planted with pine, almond and olive trees Views: Far reaching Access: All concrete road to the access of the land.

This elevated plot on the outskirts of Guaro is a fantastic location... a short walk into the village.

Property Details:

The land is mainly hillside the owner has made a road upto the an area towards the top of the land that he has cleared to construct. It is not possible to build a permament sturcture on the land. Any accommodation would need to be of a temporary nature.

Water and electricity are close by,

Outdoor area and Land:

Mainly hillside planted with pine, almond and olive trees

Views:

Far reaching

Access:

All concrete road to the access of the land.