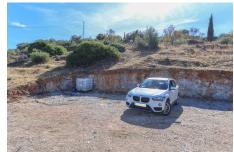

# €60,000

Ref: APEX04189066

Plot of land with wonderful views . Walking distance to the village . Two flat areas . Open views of the countryside and moutains This elevated plot on the outskirts of Guaro is a fantastic location... a short walk into the village. Property Details: The land is mainly hillside the owner has made a road upto the an area towards the top of the land that he has cleared to construct. It is not possible to build a permament sturcture on the land. Any accommodation would need to be of a temporary nature. Water and electricity are close by, Outdoor area and Land: Mainly hillside planted with pine, almond and olive trees Views: Far reaching Access: All concrete road to the access of the land.

This elevated plot on the outskirts of Guaro is a fantastic location... a short walk into the village.

Property Details:

The land is mainly hillside the owner has made a road upto the an area towards the top of the land that he has cleared to construct. It is not possible to build a permament sturcture on the land. Any accommodation would need to be of a temporary nature.