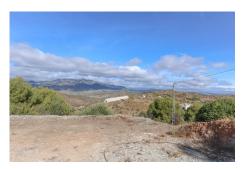

# €60,000

Ref: APEX04189066

Plot of land with wonderful views . Walking distance to the village . Two flat areas . Open views of the countryside and moutains This elevated plot on the outskirts of Guaro is a fantastic location... a short walk into the village. Property Details: The land is mainly hillside the owner has made a road upto the an area towards the top of the land that he has cleared to construct. It is not possible to build a permament sturcture on the land. Any accommodation would need to be of a temporary nature. Water and electricity are close by, Outdoor area and Land: Mainly hillside planted with pine, almond and olive trees Views: Far reaching Access: All concrete road to the access of the land.

Water and electricity are close by,

Outdoor area and Land:

Mainly hillside planted with pine, almond and olive trees

Views:

Far reaching

Access:

All concrete road to the access of the land.