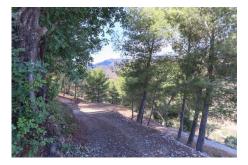

# €60,000

Ref: APEX04189066

Plot of land with wonderful views . Walking distance to the village . Two flat areas . Open views of the countryside and moutains This elevated plot on the outskirts of Guaro is a fantastic location... a short walk into the village. Property Details: The land is mainly hillside the owner has made a road upto the an area towards the top of the land that he has cleared to construct. It is not possible to build a permament sturcture on the land. Any accommodation would need to be of a temporary nature. Water and electricity are close by, Outdoor area and Land: Mainly hillside planted with pine, almond and olive trees Views: Far reaching Access: All concrete road to the access of the land.

Water and electricity are close by,

Outdoor area and Land:

Mainly hillside planted with pine, almond and olive trees

Views:

Far reaching

Access:

All concrete road to the access of the land.