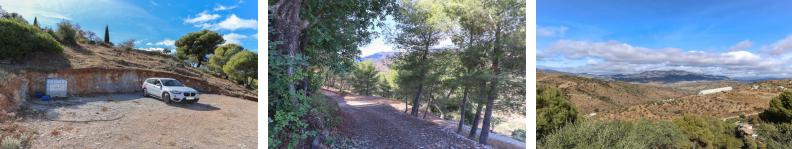

# €60,000

Ref: APEX04189066

Plot of land with wonderful views . Walking distance to the village . Two flat areas . Open views of the countryside and moutains This elevated plot on the outskirts of Guaro is a fantastic location... a short walk into the village. Property Details: The land is mainly hillside the owner has made a road upto the an area towards the top of the land that he has cleared to construct. It is not possible to build a permament sturcture on the land. Any accommodation would need to be of a temporary nature. Water and electricity are close by, Outdoor area and Land: Mainly hillside planted with pine, almond and olive trees Views: Far reaching Access: All concrete road to the access of the land.

This elevated plot on the outskirts of Guaro is a fantastic location... a short walk into the village.

Property Details:

The land is mainly hillside the owner has made a road upto the an area towards the top of the land that he has cleared to construct. It is not possible to build a permament sturcture on the land. Any accommodation would need to be of a temporary nature.

Water and electricity are close by,

Outdoor area and Land:

Mainly hillside planted with pine, almond and olive trees

Views:

Far reaching

Access:

All concrete road to the access of the land.