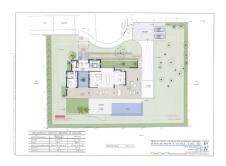

The plots are at the end of the street just above the Los Naranjos golf course

The flat plots are perfect to build one large or two large separate villas with pool and garage.

A building license has been applied for an approx. 450 square meter building.

Permitted building height is seven metres. See Pictures.

Price includes both Plot 1 and 2