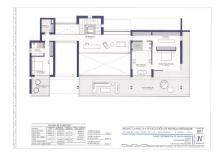

#### Ref: APEX04194271

Plot 2 Opportunity to build your own dream home by the Mediterranean Sea. Two plots for sale in Nueva Andalucia. Fantastic view of the beaches of Puerto Banus with Africa and the Rock of Gibraltar in the background. The plots are at the end of the street just above the Los Naranjos golf course The flat plots are perfect to build one large or two large separate villas with pool and garage. A building license has been applied for an approx. 450 square meter building. Permitted building height is seven metres. See Pictures. Price includes both Plot 1 and 2

# **Property Description**

Location: Nueva Andalucía, Costa del Sol, Spain

Plot 2

Opportunity to build your own dream home by the Mediterranean Sea.

Two plots for sale in Nueva Andalucia.

Fantastic view of the beaches of Puerto Banus with Africa and the Rock of Gibraltar in the background.

The plots are at the end of the street just above the Los Naranjos golf course

The flat plots are perfect to build one large or two large separate villas with pool and garage.

A building license has been applied for an approx. 450 square meter building.

Permitted building height is seven metres. See Pictures.

Price includes both Plot 1 and 2