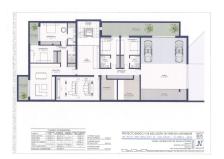

#### Ref: APEX04194271

Plot 2 Opportunity to build your own dream home by the Mediterranean Sea. Two plots for sale in Nueva Andalucia. Fantastic view of the beaches of Puerto Banus with Africa and the Rock of Gibraltar in the background. The plots are at the end of the street just above the Los Naranjos golf course The flat plots are perfect to build one large or two large separate villas with pool and garage. A building license has been applied for an approx. 450 square meter building. Permitted building height is seven metres. See Pictures. Price includes both Plot 1 and 2

The plots are at the end of the street just above the Los Naranjos golf course

The flat plots are perfect to build one large or two large separate villas with pool and garage.

A building license has been applied for an approx. 450 square meter building.