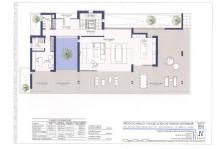

The plots are at the end of the street just above the Los Naranjos golf course

The flat plots are perfect to build one large or two large separate villas with pool and garage.

A building license has been applied for an approx. 450 square meter building.

Permitted building height is seven metres. See Pictures.

Price includes both Plot 1 and 2