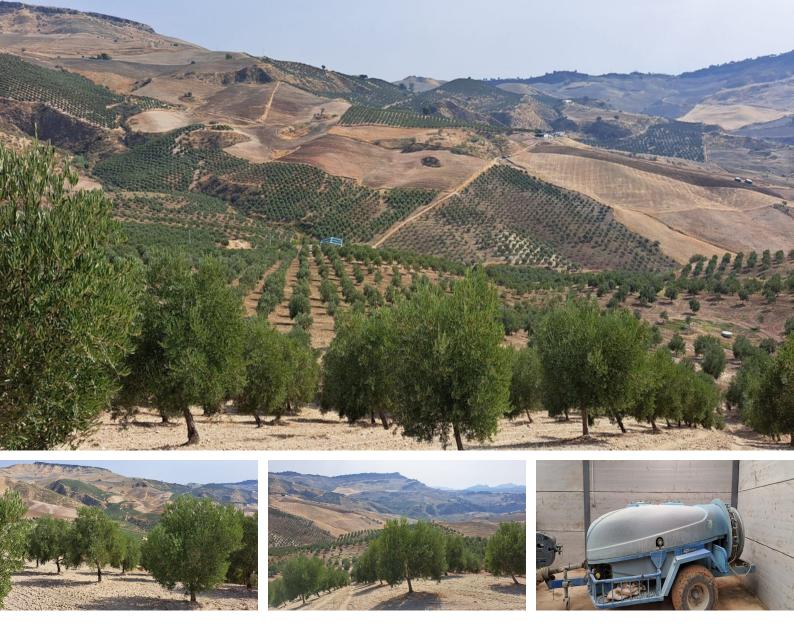

# €950,000

Ref: APEX04194190

Sale of olive grove in Malaga, municipality of Ronda. Sale of olive groves in production of the "picual" variety (also called marteña) with a total area of 36.6 hectares in the province of Malaga in the municipality of Ronda. Well comunicated. It includes a house to reform, a 150 m2 agricultural warehouse, electricity, a water well, a water pond, and machinery composed of: -New Holland 175 rubber tractor (quite large and powerful), with its shovel, Tenia brand. - An atomizer of 3000 liters. Both, both the tractor and the sprayer, about 6 years old, used only on the farm. - Trailer of 13000 kg capacity. -Cultivator (to plow). -A scraper (to leave the ground smooth and prevent cracks from appearing in summer) The farm has a subsidy every year, called PAC of about 9000 Euros.

## **Property Description**

Location: Ronda, Costa del Sol, Spain

Sale of olive grove in Malaga, municipality of Ronda.

Sale of olive groves in production of the "picual" variety (also called marteña) with a total area of 36.6 hectares in the province of Malaga in the municipality of Ronda. Well comunicated.

It includes a house to reform, a 150 m2 agricultural warehouse, electricity, a water well, a water pond, and machinery composed of:

-New Holland 175 rubber tractor (quite large and powerful), with its shovel, Tenia brand.

- An atomizer of 3000 liters. Both, both the tractor and the sprayer, about 6 years old, used only on the farm.

-Trailer of 13000 kg capacity.

-Cultivator (to plow).

-A scraper (to leave the ground smooth and prevent cracks from appearing in summer)