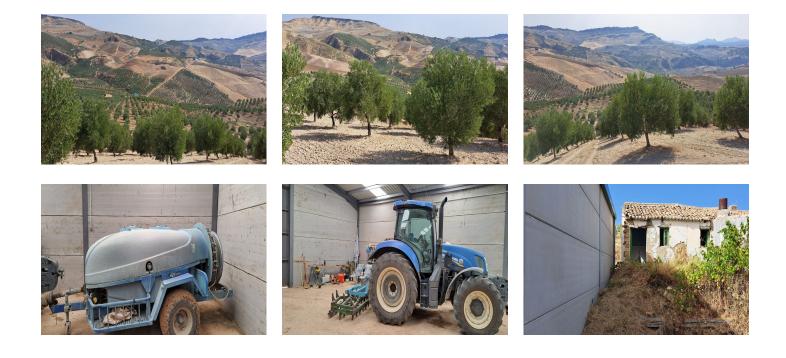

# €950,000

Ref: APEX04194190

Sale of olive grove in Malaga, municipality of Ronda. Sale of olive groves in production of the "picual" variety (also called marteña) with a total area of 36.6 hectares in the province of Malaga in the municipality of Ronda. Well comunicated. It includes a house to reform, a 150 m2 agricultural warehouse, electricity, a water well, a water pond, and machinery composed of: -New Holland 175 rubber tractor (quite large and powerful), with its shovel, Tenia brand. - An atomizer of 3000 liters. Both, both the tractor and the sprayer, about 6 years old, used only on the farm. - Trailer of 13000 kg capacity. -Cultivator (to plow). -A scraper (to leave the ground smooth and prevent cracks from appearing in summer) The farm has a subsidy every year, called PAC of about 9000 Euros.

It includes a house to reform, a 150 m2 agricultural warehouse, electricity, a water well, a water pond, and machinery composed of:

-New Holland 175 rubber tractor (quite large and powerful), with its shovel, Tenia brand.

- An atomizer of 3000 liters. Both, both the tractor and the sprayer, about 6 years old, used only on the farm.

-Trailer of 13000 kg capacity.

-Cultivator (to plow).

-A scraper (to leave the ground smooth and prevent cracks from appearing in summer)