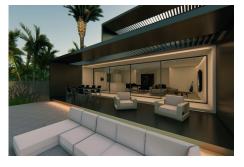

The single-family housing project designed for this plot is a modern masterpiece spanning 3 floors. Featuring 3 bedrooms, 3 bathrooms, an open kitchen with a laundry area, and a charming inner courtyard, the residence incorporates a bright dining-living room with windows that flood the space with natural light. Two adaptable extra spaces allow for customization according to your preferences, and the parking area accommodates two vehicles. The project includes an elevator, a spacious pool, and a meticulously designed garden.