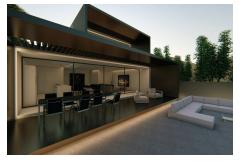

The single-family housing project designed for this plot is a modern masterpiece spanning 3 floors. Featuring 3 bedrooms, 3 bathrooms, an open kitchen with a laundry area, and a charming inner courtyard, the residence incorporates a bright dining-living room with windows that flood the space with natural light. Two adaptable extra spaces allow for customization according to your preferences, and the parking area accommodates two vehicles. The project includes an elevator, a spacious pool, and a meticulously designed garden.