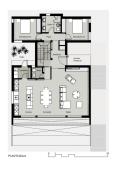

The single-family housing project designed for this plot is a modern masterpiece spanning 3 floors. Featuring 3 bedrooms, 3 bathrooms, an open kitchen with a laundry area, and a charming inner courtyard, the residence incorporates a bright dining-living room with windows that flood the space with natural light. Two adaptable extra spaces allow for customization according to your preferences, and the parking area accommodates two vehicles. The project includes an elevator, a spacious pool, and a meticulously designed garden.