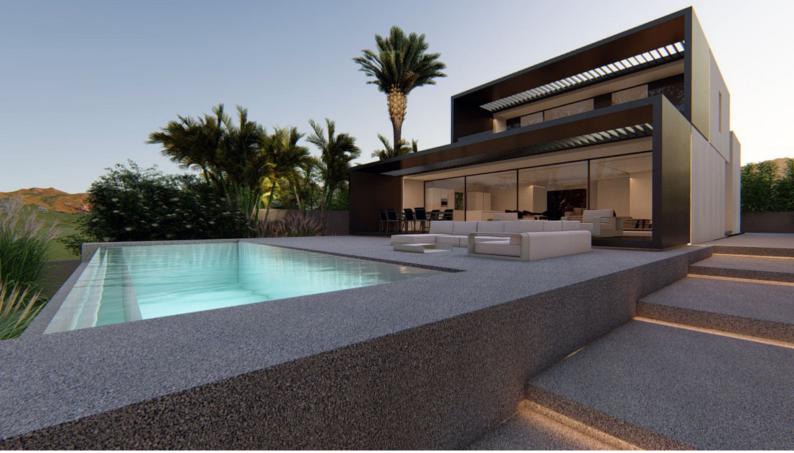

The single-family housing project designed for this plot is a modern masterpiece spanning 3 floors. Featuring 3 bedrooms, 3 bathrooms, an open kitchen with a laundry area, and a charming inner courtyard, the residence incorporates a bright dining-living room with windows that flood the space with natural light. Two adaptable extra spaces allow for customization according to your preferences, and the parking area accommodates two vehicles. The project includes an elevator, a spacious pool, and a meticulously designed garden.

The building permit has already been granted, paving the way for this exclusive architectural vision to come to life.

With easy access to the highway, this plot is only a 13-minute drive from Malaga Airport, 15 minutes from Fuengirola, and 25 minutes from Marbella.