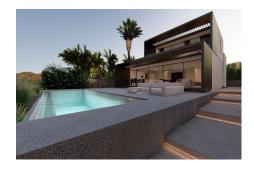

The single-family housing project designed for this plot is a modern masterpiece spanning 3 floors. Featuring 3 bedrooms, 3 bathrooms, an open kitchen with a laundry area, and a charming inner courtyard, the residence incorporates a bright dining-living room with windows that flood the space with natural light. Two adaptable extra spaces allow for customization according to your preferences, and the parking area accommodates two vehicles. The project includes an elevator, a spacious pool, and a meticulously designed garden.

The building permit has already been granted, paving the way for this exclusive architectural vision to come to life.

With easy access to the highway, this plot is only a 13-minute drive from Malaga Airport, 15 minutes from Fuengirola, and 25 minutes from Marbella.