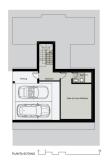

The single-family housing project designed for this plot is a modern masterpiece spanning 3 floors. Featuring 3 bedrooms, 3 bathrooms, an open kitchen with a laundry area, and a charming inner courtyard, the residence incorporates a bright dining-living room with windows that flood the space with natural light. Two adaptable extra spaces allow for customization according to your preferences, and the parking area accommodates two vehicles. The project includes an elevator, a spacious pool, and a meticulously designed garden.