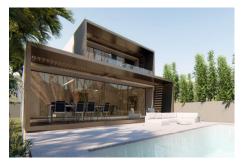

The single-family housing project designed for this plot is a modern masterpiece spanning 3 floors. Featuring 3 bedrooms, 3 bathrooms, an open kitchen with a laundry area, and a charming inner courtyard, the residence incorporates a bright dining-living room with windows that flood the space with natural light. Two adaptable extra spaces allow for customization according to your preferences, and the parking area accommodates two vehicles. The project includes an elevator, a spacious pool, and a meticulously designed garden.

The building permit has already been granted, paving the way for this exclusive architectural vision to come to life.

With easy access to the highway, this plot is only a 13-minute drive from Malaga Airport, 15 minutes from Fuengirola, and 25 minutes from Marbella.