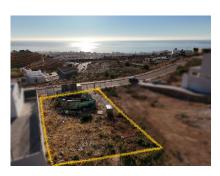

#### Benalmadena, Costa del Sol

Ref: APEX04190893

Acquire a unique opportunity in Santangelo, Benalmádena: an urban plot of 715m2 with a construction project for a detached house and a granted building permit. In the heart of urban development, Sant Angelo Norte stands out as a prominent neighborhood on the Costa del Sol. This plot enjoys an exceptional location, offering panoramic views of the mountains and the sea, blending suburban serenity with unbeatable connectivity to key points of interest. The single-family housing project designed for this plot is a modern masterpiece spanning 3 floors. Featuring 3 bedrooms, 3 bathrooms, an open kitchen with a laundry area, and a charming inner courtyard, the residence incorporates a bright dining-living room with windows that flood the space with natural light. Two adaptable extra spaces al...

## **Property Description**

Location: Benalmadena, Costa del Sol, Spain

Acquire a unique opportunity in Santangelo, Benalmádena: an urban plot of 715m2 with a construction project for a detached house and a granted building permit.

In the heart of urban development, Sant Angelo Norte stands out as a prominent neighborhood on the Costa del Sol. This plot enjoys an exceptional location, offering panoramic views of the mountains and the sea, blending suburban serenity with unbeatable connectivity to key points of interest.