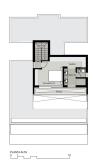

The single-family housing project designed for this plot is a modern masterpiece spanning 3 floors. Featuring 3 bedrooms, 3 bathrooms, an open kitchen with a laundry area, and a charming inner courtyard, the residence incorporates a bright dining-living room with windows that flood the space with natural light. Two adaptable extra spaces allow for customization according to your preferences, and the parking area accommodates two vehicles. The project includes an elevator, a spacious pool, and a meticulously designed garden.