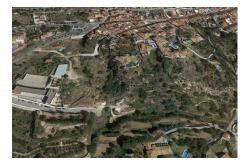

## **Residential Plot For Sale**

€2,200,000

Mijas, Costa del Sol

Ref: APEX04187431

PRICE REDUCED BY 300.000 EUROS!! Urban land for residential development totalling 33.600m² for sale in Mijas Pueblo - Costa del Sol. According to the general plan of Mijas, a series of terraced houses and independent villas are permitted. In total there are 26 plots. Specifications: The plots total 33.600 m² Location: UE-M7 29650 Mijas (Málaga) The analysis of where the land is located "EU-M7" shows that in having 33.600 m², the constructable area permitted is 0.36%. In the immediate vicinity is all the necessary infrastructure (lighting supply, sewerage and public roads) as well as public and private facilities (educational, commercial, sports, recreational, etc.)

The analysis of where the land is located "EU-M7" shows that in having 33.600 m², the constructable area permitted is 0.36%.

In the immediate vicinity is all the necessary infrastructure (lighting supply, sewerage and public roads) as well as public and private facilities (educational, commercial, sports, recreational, etc.)