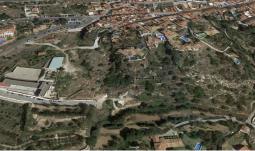

## **Residential Plot For Sale**

€2,200,000

Mijas, Costa del Sol

Ref: APEX04187431

PRICE REDUCED BY 300.000 EUROS!! Urban land for residential development totalling 33.600m² for sale in Mijas Pueblo - Costa del Sol. According to the general plan of Mijas, a series of terraced houses and independent villas are permitted. In total there are 26 plots. Specifications: The plots total 33.600 m² Location: UE-M7 29650 Mijas (Málaga) The analysis of where the land is located "EU-M7" shows that in having 33.600 m², the constructable area permitted is 0.36%. In the immediate vicinity is all the necessary infrastructure (lighting supply, sewerage and public roads) as well as public and private facilities (educational, commercial, sports, recreational, etc.)

According to the general plan of Mijas, a series of terraced houses and independent villas are permitted. In total there are 26 plots.

Specifications: The plots total 33.600 m<sup>2</sup>

Location: UE-M7 29650 Mijas (Málaga)

The analysis of where the land is located "EU-M7" shows that in having 33.600 m², the constructable area permitted is 0.36%.

In the immediate vicinity is all the necessary infrastructure (lighting supply, sewerage and public roads) as well as public and private facilities (educational, commercial, sports, recreational, etc.)