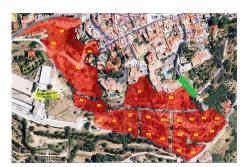

## **Residential Plot For Sale**

€2,200,000

Mijas, Costa del Sol

Ref: APEX04187431

PRICE REDUCED BY 300.000 EUROS!! Urban land for residential development totalling 33.600m² for sale in Mijas Pueblo - Costa del Sol. According to the general plan of Mijas, a series of terraced houses and independent villas are permitted. In total there are 26 plots. Specifications: The plots total 33.600 m² Location: UE-M7 29650 Mijas (Málaga) The analysis of where the land is located "EU-M7" shows that in having 33.600 m², the constructable area permitted is 0.36%. In the immediate vicinity is all the necessary infrastructure (lighting supply, sewerage and public roads) as well as public and private facilities (educational, commercial, sports, recreational, etc.)

According to the general plan of Mijas, a series of terraced houses and independent villas are permitted. In total there are 26 plots.

Specifications: The plots total 33.600 m<sup>2</sup>

Location: UE-M7 29650 Mijas (Málaga)

The analysis of where the land is located "EU-M7" shows that in having 33.600 m², the constructable area permitted is 0.36%.

In the immediate vicinity is all the necessary infrastructure (lighting supply, sewerage and public roads) as well as public and private facilities (educational, commercial, sports, recreational, etc.)