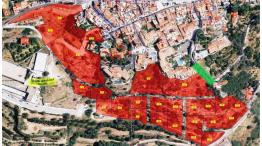

## **Residential Plot For Sale**

€2,200,000

Mijas, Costa del Sol

Ref: APEX04187431

PRICE REDUCED BY 300.000 EUROS!! Urban land for residential development totalling 33.600m² for sale in Mijas Pueblo - Costa del Sol. According to the general plan of Mijas, a series of terraced houses and independent villas are permitted. In total there are 26 plots. Specifications: The plots total 33.600 m² Location: UE-M7 29650 Mijas (Málaga) The analysis of where the land is located "EU-M7" shows that in having 33.600 m², the constructable area permitted is 0.36%. In the immediate vicinity is all the necessary infrastructure (lighting supply, sewerage and public roads) as well as public and private facilities (educational, commercial, sports, recreational, etc.)

According to the general plan of Mijas, a series of terraced houses and independent villas are permitted. In total there are 26 plots.

Specifications: The plots total 33.600 m<sup>2</sup>

Location: UE-M7 29650 Mijas (Málaga)

The analysis of where the land is located "EU-M7" shows that in having 33.600 m², the constructable area permitted is 0.36%.

In the immediate vicinity is all the necessary infrastructure (lighting supply, sewerage and public roads) as well as public and private facilities (educational, commercial, sports, recreational, etc.)