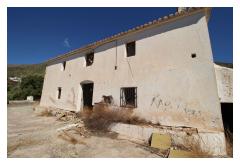

## 3 Bed Detached Villa For Sale

Ref: APEX03227068

€790,000

Mijas, Costa del Sol

Mijas, Valtocado area. Purchase opportunity. Ruined farmhouse of 300 square meters, with panoramic views. The farmhouse is within an urban area classified as urban. The rest of the farm is within urbanized qualified poligono as scheduled area. The total land is formed for two pieces of land. 1) 18.660 sq. with the cortijo house, built area 293 sq. Plus extra plot of 1.385 sq. It is a good investment for nature lovers, surrounded by all services just a few minutes driving to the town of Mijas. INCREDIBLE VIEW !!!

## **Property Description**

Location: Mijas, Costa del Sol, Spain

Mijas, Valtocado area. Purchase opportunity. Ruined farmhouse of 300 square meters, with panoramic views. The farmhouse is within an urban area classified as urban. The rest of the farm is within urbanized qualified poligono as scheduled area. The total land is formed for two pieces of land. 1) 18.660 sq. with the cortijo house, built area 293 sq. Plus extra plot of 1.385 sq. It is a good investment for nature lovers, surrounded by all services just a few minutes driving to the town of Mijas.

## **Additional Info**

| For Sale                 | Beds: 3                  | Baths: 2                        |
|--------------------------|--------------------------|---------------------------------|
| Type: Detached Villa     | Area: 300 sq m           | Land Area: 20800 sq m           |
| Setting: Mountain Pueblo | Orientation: South       | Condition: Restoration Required |
| Category: Investment     | Internal Area : 300 sq m | Land Size : 20800 sq m          |