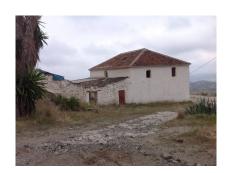

## 3 Bed Detached Villa For Sale

Ref: APEX03227068

€790,000

Mijas, Costa del Sol

Mijas, Valtocado area. Purchase opportunity. Ruined farmhouse of 300 square meters, with panoramic views. The farmhouse is within an urban area classified as urban. The rest of the farm is within urbanized qualified poligono as scheduled area. The total land is formed for two pieces of land. 1) 18.660 sq. with the cortijo house, built area 293 sq. Plus extra plot of 1.385 sq. It is a good investment for nature lovers, surrounded by all services just a few minutes driving to the town of Mijas. INCREDIBLE VIEW !!!

## **Property Description**

Location: Mijas, Costa del Sol, Spain

Mijas, Valtocado area. Purchase opportunity. Ruined farmhouse of 300 square meters, with panoramic views. The farmhouse is within an urban area classified as urban. The rest of the farm is within urbanized qualified poligono as scheduled area. The total land is formed for two pieces of land. 1) 18.660 sq. with the cortijo house, built area 293 sq. Plus extra plot of 1.385 sq. It is a good investment for nature lovers, surrounded by all services just a few minutes driving to the town of Mijas.