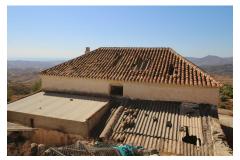

## 3 Bed Detached Villa For Sale

Ref: APEX03227068

€790,000

Mijas, Costa del Sol

Mijas, Valtocado area. Purchase opportunity. Ruined farmhouse of 300 square meters, with panoramic views. The farmhouse is within an urban area classified as urban. The rest of the farm is within urbanized qualified poligono as scheduled area. The total land is formed for two pieces of land. 1) 18.660 sq. with the cortijo house, built area 293 sq. Plus extra plot of 1.385 sq. It is a good investment for nature lovers, surrounded by all services just a few minutes driving to the town of Mijas. INCREDIBLE VIEW !!!

## **Property Description**

Location: Mijas, Costa del Sol, Spain

Mijas, Valtocado area. Purchase opportunity. Ruined farmhouse of 300 square meters, with panoramic views. The farmhouse is within an urban area classified as urban. The rest of the farm is within urbanized qualified poligono as scheduled area. The total land is formed for two pieces of land. 1) 18.660 sq. with the cortijo house, built area 293 sq. Plus extra plot of 1.385 sq. It is a good investment for nature lovers, surrounded by all services just a few minutes driving to the town of Mijas.

## **Additional Info**

| For Sale                 | Beds: 3                  | Baths: 2                        |
|--------------------------|--------------------------|---------------------------------|
| Type: Detached Villa     | Area: 300 sq m           | Land Area: 20800 sq m           |
| Setting: Mountain Pueblo | Orientation: South       | Condition: Restoration Required |
| Category: Investment     | Internal Area : 300 sq m | Land Size : 20800 sq m          |