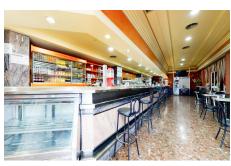

#### Ref: APEX04180438

Restaurant, Málaga, Costa del Sol. Built 1468 m<sup>2</sup>, Terrace 700 m<sup>2</sup>. Setting : Town, Commercial Area, Close To Shops. Features : Covered Terrace, Lift, Near Transport, Solarium, Storage Room, Access for people with reduced mobility, Marble Flooring, Double Glazing, Restaurant On Site, Handicap access. Furniture : Fully Furnished, Part Furnished. Kitchen : Fully Fitted. Parking : Street, More Than One. Utilities : Electricity, Drinkable Water, Telephone, Gas. Category : Investment.

## **Property Description**

**Location:** Málaga, Costa del Sol, Spain Restaurant, Málaga, Costa del Sol. Built 1468 m², Terrace 700 m².

Setting : Town, Commercial Area, Close To Shops.
Features : Covered Terrace, Lift, Near Transport, Solarium, Storage Room, Access for people with reduced mobility, Marble Flooring, Double Glazing, Restaurant On Site, Handicap access.
Furniture : Fully Furnished, Part Furnished.
Kitchen : Fully Fitted.
Parking : Street, More Than One.
Utilities : Electricity, Drinkable Water, Telephone, Gas.
Category : Investment.