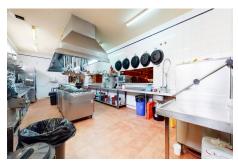

#### Ref: APEX04180438

Restaurant, Málaga, Costa del Sol. Built 1468 m<sup>2</sup>, Terrace 700 m<sup>2</sup>. Setting : Town, Commercial Area, Close To Shops. Features : Covered Terrace, Lift, Near Transport, Solarium, Storage Room, Access for people with reduced mobility, Marble Flooring, Double Glazing, Restaurant On Site, Handicap access. Furniture : Fully Furnished, Part Furnished. Kitchen : Fully Fitted. Parking : Street, More Than One. Utilities : Electricity, Drinkable Water, Telephone, Gas. Category : Investment.

## **Property Description**

**Location:** Málaga, Costa del Sol, Spain Restaurant, Málaga, Costa del Sol. Built 1468 m², Terrace 700 m².

Setting : Town, Commercial Area, Close To Shops.
Features : Covered Terrace, Lift, Near Transport, Solarium, Storage Room, Access for people with reduced mobility, Marble Flooring, Double Glazing, Restaurant On Site, Handicap access.
Furniture : Fully Furnished, Part Furnished.
Kitchen : Fully Fitted.
Parking : Street, More Than One.
Utilities : Electricity, Drinkable Water, Telephone, Gas.
Category : Investment.