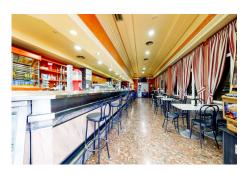

#### Ref: APEX04180438

Restaurant, Málaga, Costa del Sol. Built 1468 m<sup>2</sup>, Terrace 700 m<sup>2</sup>. Setting : Town, Commercial Area, Close To Shops. Features : Covered Terrace, Lift, Near Transport, Solarium, Storage Room, Access for people with reduced mobility, Marble Flooring, Double Glazing, Restaurant On Site, Handicap access. Furniture : Fully Furnished, Part Furnished. Kitchen : Fully Fitted. Parking : Street, More Than One. Utilities : Electricity, Drinkable Water, Telephone, Gas. Category : Investment.

## **Property Description**

**Location:** Málaga, Costa del Sol, Spain Restaurant, Málaga, Costa del Sol. Built 1468 m², Terrace 700 m².

Setting : Town, Commercial Area, Close To Shops.
Features : Covered Terrace, Lift, Near Transport, Solarium, Storage Room, Access for people with reduced mobility, Marble Flooring, Double Glazing, Restaurant On Site, Handicap access.
Furniture : Fully Furnished, Part Furnished.
Kitchen : Fully Fitted.
Parking : Street, More Than One.
Utilities : Electricity, Drinkable Water, Telephone, Gas.
Category : Investment.