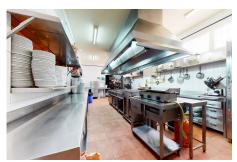

#### Ref: APEX04180438

Restaurant, Málaga, Costa del Sol. Built 1468 m<sup>2</sup>, Terrace 700 m<sup>2</sup>. Setting : Town, Commercial Area, Close To Shops. Features : Covered Terrace, Lift, Near Transport, Solarium, Storage Room, Access for people with reduced mobility, Marble Flooring, Double Glazing, Restaurant On Site, Handicap access. Furniture : Fully Furnished, Part Furnished. Kitchen : Fully Fitted. Parking : Street, More Than One. Utilities : Electricity, Drinkable Water, Telephone, Gas. Category : Investment.

## **Property Description**

**Location:** Málaga, Costa del Sol, Spain Restaurant, Málaga, Costa del Sol. Built 1468 m², Terrace 700 m².

Setting : Town, Commercial Area, Close To Shops.
Features : Covered Terrace, Lift, Near Transport, Solarium, Storage Room, Access for people with reduced mobility, Marble Flooring, Double Glazing, Restaurant On Site, Handicap access.
Furniture : Fully Furnished, Part Furnished.
Kitchen : Fully Fitted.
Parking : Street, More Than One.
Utilities : Electricity, Drinkable Water, Telephone, Gas.
Category : Investment.