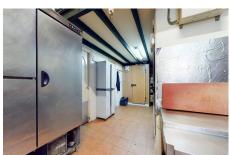

#### Ref: APEX04180438

Restaurant, Málaga, Costa del Sol. Built 1468 m<sup>2</sup>, Terrace 700 m<sup>2</sup>. Setting : Town, Commercial Area, Close To Shops. Features : Covered Terrace, Lift, Near Transport, Solarium, Storage Room, Access for people with reduced mobility, Marble Flooring, Double Glazing, Restaurant On Site, Handicap access. Furniture : Fully Furnished, Part Furnished. Kitchen : Fully Fitted. Parking : Street, More Than One. Utilities : Electricity, Drinkable Water, Telephone, Gas. Category : Investment.

## **Property Description**

**Location:** Málaga, Costa del Sol, Spain Restaurant, Málaga, Costa del Sol. Built 1468 m², Terrace 700 m².

Setting : Town, Commercial Area, Close To Shops.
Features : Covered Terrace, Lift, Near Transport, Solarium, Storage Room, Access for people with reduced mobility, Marble Flooring, Double Glazing, Restaurant On Site, Handicap access.
Furniture : Fully Furnished, Part Furnished.
Kitchen : Fully Fitted.
Parking : Street, More Than One.
Utilities : Electricity, Drinkable Water, Telephone, Gas.
Category : Investment.