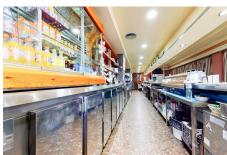

#### Ref: APEX04180438

Restaurant, Málaga, Costa del Sol. Built 1468 m<sup>2</sup>, Terrace 700 m<sup>2</sup>. Setting : Town, Commercial Area, Close To Shops. Features : Covered Terrace, Lift, Near Transport, Solarium, Storage Room, Access for people with reduced mobility, Marble Flooring, Double Glazing, Restaurant On Site, Handicap access. Furniture : Fully Furnished, Part Furnished. Kitchen : Fully Fitted. Parking : Street, More Than One. Utilities : Electricity, Drinkable Water, Telephone, Gas. Category : Investment.

## **Property Description**

**Location:** Málaga, Costa del Sol, Spain Restaurant, Málaga, Costa del Sol. Built 1468 m², Terrace 700 m².

Setting : Town, Commercial Area, Close To Shops.
Features : Covered Terrace, Lift, Near Transport, Solarium, Storage Room, Access for people with reduced mobility, Marble Flooring, Double Glazing, Restaurant On Site, Handicap access.
Furniture : Fully Furnished, Part Furnished.
Kitchen : Fully Fitted.
Parking : Street, More Than One.
Utilities : Electricity, Drinkable Water, Telephone, Gas.
Category : Investment.