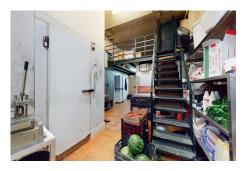

#### Ref: APEX04180438

Restaurant, Málaga, Costa del Sol. Built 1468 m<sup>2</sup>, Terrace 700 m<sup>2</sup>. Setting : Town, Commercial Area, Close To Shops. Features : Covered Terrace, Lift, Near Transport, Solarium, Storage Room, Access for people with reduced mobility, Marble Flooring, Double Glazing, Restaurant On Site, Handicap access. Furniture : Fully Furnished, Part Furnished. Kitchen : Fully Fitted. Parking : Street, More Than One. Utilities : Electricity, Drinkable Water, Telephone, Gas. Category : Investment.

## **Property Description**

**Location:** Málaga, Costa del Sol, Spain Restaurant, Málaga, Costa del Sol. Built 1468 m², Terrace 700 m².

Setting : Town, Commercial Area, Close To Shops.
Features : Covered Terrace, Lift, Near Transport, Solarium, Storage Room, Access for people with reduced mobility, Marble Flooring, Double Glazing, Restaurant On Site, Handicap access.
Furniture : Fully Furnished, Part Furnished.
Kitchen : Fully Fitted.
Parking : Street, More Than One.
Utilities : Electricity, Drinkable Water, Telephone, Gas.
Category : Investment.