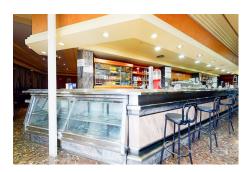

#### Ref: APEX04180438

Restaurant, Málaga, Costa del Sol. Built 1468 m<sup>2</sup>, Terrace 700 m<sup>2</sup>. Setting : Town, Commercial Area, Close To Shops. Features : Covered Terrace, Lift, Near Transport, Solarium, Storage Room, Access for people with reduced mobility, Marble Flooring, Double Glazing, Restaurant On Site, Handicap access. Furniture : Fully Furnished, Part Furnished. Kitchen : Fully Fitted. Parking : Street, More Than One. Utilities : Electricity, Drinkable Water, Telephone, Gas. Category : Investment.

## **Property Description**

**Location:** Málaga, Costa del Sol, Spain Restaurant, Málaga, Costa del Sol. Built 1468 m², Terrace 700 m².

Setting : Town, Commercial Area, Close To Shops.
Features : Covered Terrace, Lift, Near Transport, Solarium, Storage Room, Access for people with reduced mobility, Marble Flooring, Double Glazing, Restaurant On Site, Handicap access.
Furniture : Fully Furnished, Part Furnished.
Kitchen : Fully Fitted.
Parking : Street, More Than One.
Utilities : Electricity, Drinkable Water, Telephone, Gas.
Category : Investment.