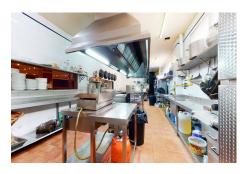

#### Ref: APEX04180438

Restaurant, Málaga, Costa del Sol. Built 1468 m<sup>2</sup>, Terrace 700 m<sup>2</sup>. Setting : Town, Commercial Area, Close To Shops. Features : Covered Terrace, Lift, Near Transport, Solarium, Storage Room, Access for people with reduced mobility, Marble Flooring, Double Glazing, Restaurant On Site, Handicap access. Furniture : Fully Furnished, Part Furnished. Kitchen : Fully Fitted. Parking : Street, More Than One. Utilities : Electricity, Drinkable Water, Telephone, Gas. Category : Investment.

## **Property Description**

**Location:** Málaga, Costa del Sol, Spain Restaurant, Málaga, Costa del Sol. Built 1468 m², Terrace 700 m².

Setting : Town, Commercial Area, Close To Shops.
Features : Covered Terrace, Lift, Near Transport, Solarium, Storage Room, Access for people with reduced mobility, Marble Flooring, Double Glazing, Restaurant On Site, Handicap access.
Furniture : Fully Furnished, Part Furnished.
Kitchen : Fully Fitted.
Parking : Street, More Than One.
Utilities : Electricity, Drinkable Water, Telephone, Gas.
Category : Investment.