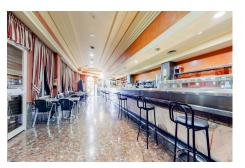

#### Ref: APEX04180438

Restaurant, Málaga, Costa del Sol. Built 1468 m<sup>2</sup>, Terrace 700 m<sup>2</sup>. Setting : Town, Commercial Area, Close To Shops. Features : Covered Terrace, Lift, Near Transport, Solarium, Storage Room, Access for people with reduced mobility, Marble Flooring, Double Glazing, Restaurant On Site, Handicap access. Furniture : Fully Furnished, Part Furnished. Kitchen : Fully Fitted. Parking : Street, More Than One. Utilities : Electricity, Drinkable Water, Telephone, Gas. Category : Investment.

## **Property Description**

**Location:** Málaga, Costa del Sol, Spain Restaurant, Málaga, Costa del Sol. Built 1468 m², Terrace 700 m².

Setting : Town, Commercial Area, Close To Shops.
Features : Covered Terrace, Lift, Near Transport, Solarium, Storage Room, Access for people with reduced mobility, Marble Flooring, Double Glazing, Restaurant On Site, Handicap access.
Furniture : Fully Furnished, Part Furnished.
Kitchen : Fully Fitted.
Parking : Street, More Than One.
Utilities : Electricity, Drinkable Water, Telephone, Gas.
Category : Investment.