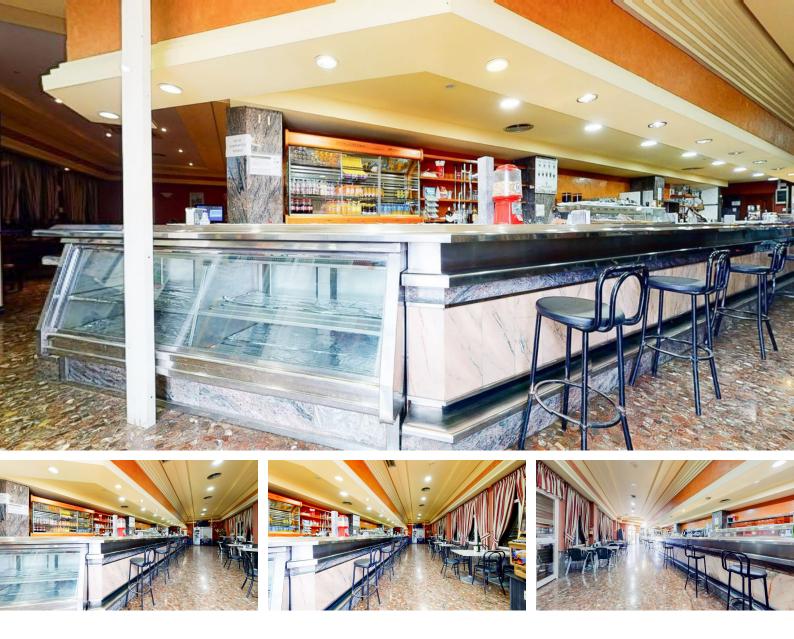

#### Ref: APEX04180438

Restaurant, Málaga, Costa del Sol. Built 1468 m<sup>2</sup>, Terrace 700 m<sup>2</sup>. Setting : Town, Commercial Area, Close To Shops. Features : Covered Terrace, Lift, Near Transport, Solarium, Storage Room, Access for people with reduced mobility, Marble Flooring, Double Glazing, Restaurant On Site, Handicap access. Furniture : Fully Furnished, Part Furnished. Kitchen : Fully Fitted. Parking : Street, More Than One. Utilities : Electricity, Drinkable Water, Telephone, Gas. Category : Investment.

## **Property Description**

**Location:** Málaga, Costa del Sol, Spain Restaurant, Málaga, Costa del Sol. Built 1468 m², Terrace 700 m².

Setting : Town, Commercial Area, Close To Shops.
Features : Covered Terrace, Lift, Near Transport, Solarium, Storage Room, Access for people with reduced mobility, Marble Flooring, Double Glazing, Restaurant On Site, Handicap access.
Furniture : Fully Furnished, Part Furnished.
Kitchen : Fully Fitted.
Parking : Street, More Than One.
Utilities : Electricity, Drinkable Water, Telephone, Gas.
Category : Investment.