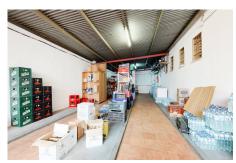

#### Ref: APEX04180438

Restaurant, Málaga, Costa del Sol. Built 1468 m<sup>2</sup>, Terrace 700 m<sup>2</sup>. Setting : Town, Commercial Area, Close To Shops. Features : Covered Terrace, Lift, Near Transport, Solarium, Storage Room, Access for people with reduced mobility, Marble Flooring, Double Glazing, Restaurant On Site, Handicap access. Furniture : Fully Furnished, Part Furnished. Kitchen : Fully Fitted. Parking : Street, More Than One. Utilities : Electricity, Drinkable Water, Telephone, Gas. Category : Investment.

## **Property Description**

**Location:** Málaga, Costa del Sol, Spain Restaurant, Málaga, Costa del Sol. Built 1468 m², Terrace 700 m².

Setting : Town, Commercial Area, Close To Shops.
Features : Covered Terrace, Lift, Near Transport, Solarium, Storage Room, Access for people with reduced mobility, Marble Flooring, Double Glazing, Restaurant On Site, Handicap access.
Furniture : Fully Furnished, Part Furnished.
Kitchen : Fully Fitted.
Parking : Street, More Than One.
Utilities : Electricity, Drinkable Water, Telephone, Gas.
Category : Investment.