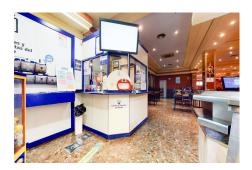

#### Ref: APEX04180438

Restaurant, Málaga, Costa del Sol. Built 1468 m<sup>2</sup>, Terrace 700 m<sup>2</sup>. Setting : Town, Commercial Area, Close To Shops. Features : Covered Terrace, Lift, Near Transport, Solarium, Storage Room, Access for people with reduced mobility, Marble Flooring, Double Glazing, Restaurant On Site, Handicap access. Furniture : Fully Furnished, Part Furnished. Kitchen : Fully Fitted. Parking : Street, More Than One. Utilities : Electricity, Drinkable Water, Telephone, Gas. Category : Investment.

## **Property Description**

**Location:** Málaga, Costa del Sol, Spain Restaurant, Málaga, Costa del Sol. Built 1468 m², Terrace 700 m².

Setting : Town, Commercial Area, Close To Shops.
Features : Covered Terrace, Lift, Near Transport, Solarium, Storage Room, Access for people with reduced mobility, Marble Flooring, Double Glazing, Restaurant On Site, Handicap access.
Furniture : Fully Furnished, Part Furnished.
Kitchen : Fully Fitted.
Parking : Street, More Than One.
Utilities : Electricity, Drinkable Water, Telephone, Gas.
Category : Investment.