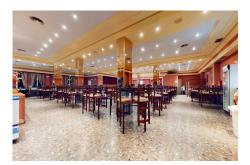

#### Ref: APEX04180438

Restaurant, Málaga, Costa del Sol. Built 1468 m<sup>2</sup>, Terrace 700 m<sup>2</sup>. Setting : Town, Commercial Area, Close To Shops. Features : Covered Terrace, Lift, Near Transport, Solarium, Storage Room, Access for people with reduced mobility, Marble Flooring, Double Glazing, Restaurant On Site, Handicap access. Furniture : Fully Furnished, Part Furnished. Kitchen : Fully Fitted. Parking : Street, More Than One. Utilities : Electricity, Drinkable Water, Telephone, Gas. Category : Investment.

## **Property Description**

**Location:** Málaga, Costa del Sol, Spain Restaurant, Málaga, Costa del Sol. Built 1468 m², Terrace 700 m².

Setting : Town, Commercial Area, Close To Shops.
Features : Covered Terrace, Lift, Near Transport, Solarium, Storage Room, Access for people with reduced mobility, Marble Flooring, Double Glazing, Restaurant On Site, Handicap access.
Furniture : Fully Furnished, Part Furnished.
Kitchen : Fully Fitted.
Parking : Street, More Than One.
Utilities : Electricity, Drinkable Water, Telephone, Gas.
Category : Investment.