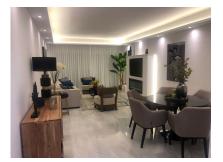

## **Property Description**

Location: Puerto Banús, Costa del Sol, Spain

Recently renovated apartment within walking distance to Puerto Banus and only 300 meters to the

beach. Set in a small gated community with immaculate communal gardens and pool.

This apartment is sold fully furnished.

## **Additional Info**

| For Sale                             | Beds: 2                    | Baths: 2                 |
|--------------------------------------|----------------------------|--------------------------|
| Type: Ground Floor Apartment         | Area: 125 sq m             | Pool                     |
| Setting: Beachside                   | Close To Port              | Close To Sea             |
| Close To Marina                      | Urbanisation               | Orientation: South       |
| Condition: Excellent                 | Recently Renovated         | Pool: Communal           |
| Climate Control: Air<br>Conditioning | Views: Garden              | Pool                     |
| Covered Terrace                      | Lift                       | Fitted Wardrobes         |
| Near Transport                       | Private Terrace            | Storage Room             |
| Ensuite Bathroom                     | Marble Flooring            | Double Glazing           |
| Fiber Optic                          | Furniture: Fully Furnished | Kitchen: Fully Fitted    |
| Garden: Communal                     | Security: Gated Complex    | Parking: Underground     |
| Communal                             | Utilities: Electricity     | Internal Area : 125 sq m |