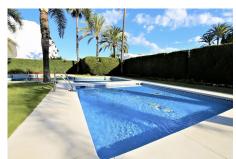

## **Property Description**

Location: Puerto Banús, Costa del Sol, Spain

Recently renovated apartment within walking distance to Puerto Banus and only 300 meters to the

beach. Set in a small gated community with immaculate communal gardens and pool.

## **Additional Info**

| For Sale                             | Beds: 2                    | Baths: 2                 |
|--------------------------------------|----------------------------|--------------------------|
| Type: Ground Floor Apartment         | Area: 125 sq m             | Pool                     |
| Setting: Beachside                   | Close To Port              | Close To Sea             |
| Close To Marina                      | Urbanisation               | Orientation: South       |
| Condition: Excellent                 | Recently Renovated         | Pool: Communal           |
| Climate Control: Air<br>Conditioning | Views: Garden              | Pool                     |
| Covered Terrace                      | Lift                       | Fitted Wardrobes         |
| Near Transport                       | Private Terrace            | Storage Room             |
| Ensuite Bathroom                     | Marble Flooring            | Double Glazing           |
| Fiber Optic                          | Furniture: Fully Furnished | Kitchen: Fully Fitted    |
| Garden: Communal                     | Security: Gated Complex    | Parking: Underground     |
| Communal                             | Utilities: Electricity     | Internal Area : 125 sq m |