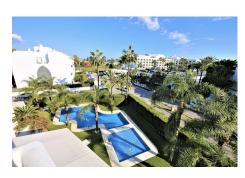

## 2 Bed Ground Floor Apartment For Sale

Puerto Banús, Costa del Sol

€540,000

Ref: APEX04178437

Recently renovated apartment within walking distance to Puerto Banus and only 300 meters to the beach. Set in a small gated community with immaculate communal gardens and pool. This apartment is sold fully furnished.

## **Property Description**

Location: Puerto Banús, Costa del Sol, Spain

Recently renovated apartment within walking distance to Puerto Banus and only 300 meters to the

beach. Set in a small gated community with immaculate communal gardens and pool.

## **Additional Info**

| For Sale                             | Beds: 2                    | Baths: 2                 |
|--------------------------------------|----------------------------|--------------------------|
| Type: Ground Floor Apartment         | Area: 125 sq m             | Pool                     |
| Setting: Beachside                   | Close To Port              | Close To Sea             |
| Close To Marina                      | Urbanisation               | Orientation: South       |
| Condition: Excellent                 | Recently Renovated         | Pool: Communal           |
| Climate Control: Air<br>Conditioning | Views: Garden              | Pool                     |
| Covered Terrace                      | Lift                       | Fitted Wardrobes         |
| Near Transport                       | Private Terrace            | Storage Room             |
| Ensuite Bathroom                     | Marble Flooring            | Double Glazing           |
| Fiber Optic                          | Furniture: Fully Furnished | Kitchen: Fully Fitted    |
| Garden: Communal                     | Security: Gated Complex    | Parking: Underground     |
| Communal                             | Utilities: Electricity     | Internal Area : 125 sq m |