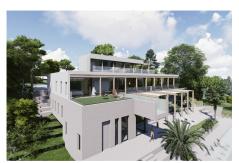

It borders the green area and the golf course (you can see hole 4).

There is a basic project available (award-winning architects), where the house has been raised (raising one floor above the height of the road and totaling 771 m2 built on 4 levels. 2 swimming pools, one at the level of the road and another on the lower level) to make the most of the views and likewise a large garage above ground (2-3 cars).

The price of the completed project for the house is approximately 3 500 000 €.

It includes the topographical, geotechnical study and basic project ready to request a building license.

Area with 24 hour security, 10 minutes from the Port of Sotogrande, 20 minutes from Gibraltar and 1 hour from Malaga airport.