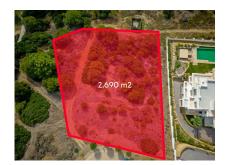

## **Residential Plot For Sale**

Sotogrande, Costa del Sol

**€877,250** 

Ref: APEX04178830

Sale of a magnificent plot on Calle Lavanda with views of the sea and holes 3 and 4 of the La Reserva de Sotogrande Golf Club. It has 2690 m2 facing South and very close to the International Sotogrande School (about 600 meters) and in a dead end street, which gives it more privacy. It borders the green area and the golf course (you can see hole 4). There is a basic project available (award-winning architects), where the house has been raised (raising one floor above the height of the road and totaling 771 m2 built on 4 levels. 2 swimming pools, one at the level of the road and another on the lower level) to make the most of the views and likewise a large garage above ground (2-3 cars). The price of the completed project for the house is approximately 3 500 000 €. It includes the topog...

## **Property Description**

Location: Sotogrande, Costa del Sol, Spain

Sale of a magnificent plot on Calle Lavanda with views of the sea and holes 3 and 4 of the La Reserva de Sotogrande Golf Club.

It has 2690 m2 facing South and very close to the International Sotogrande School (about 600 meters) and in a dead end street, which gives it more privacy.

It borders the green area and the golf course (you can see hole 4).

There is a basic project available (award-winning architects), where the house has been raised (raising one floor above the height of the road and totaling 771 m2 built on 4 levels. 2 swimming pools, one at the level of the road and another on the lower level) to make the most of the views and likewise a large garage above ground (2-3 cars).