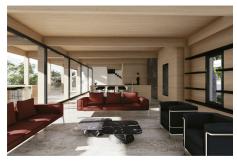

It borders the green area and the golf course (you can see hole 4).

There is a basic project available (award-winning architects), where the house has been raised (raising one floor above the height of the road and totaling 771 m2 built on 4 levels. 2 swimming pools, one at the level of the road and another on the lower level) to make the most of the views and likewise a large garage above ground (2-3 cars).

The price of the completed project for the house is approximately 3 500 000 €.

It includes the topographical, geotechnical study and basic project ready to request a building license.

Area with 24 hour security, 10 minutes from the Port of Sotogrande, 20 minutes from Gibraltar and 1 hour from Malaga airport.