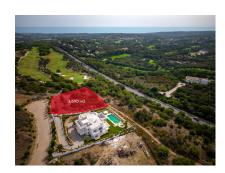

## **Residential Plot For Sale**

Sotogrande, Costa del Sol

**€877,250** 

Ref: APEX04178830

Sale of a magnificent plot on Calle Lavanda with views of the sea and holes 3 and 4 of the La Reserva de Sotogrande Golf Club. It has 2690 m2 facing South and very close to the International Sotogrande School (about 600 meters) and in a dead end street, which gives it more privacy. It borders the green area and the golf course (you can see hole 4). There is a basic project available (award-winning architects), where the house has been raised (raising one floor above the height of the road and totaling 771 m2 built on 4 levels. 2 swimming pools, one at the level of the road and another on the lower level) to make the most of the views and likewise a large garage above ground (2-3 cars). The price of the completed project for the house is approximately 3 500 000 €. It includes the topog...

## **Property Description**

Location: Sotogrande, Costa del Sol, Spain

Sale of a magnificent plot on Calle Lavanda with views of the sea and holes 3 and 4 of the La Reserva de Sotogrande Golf Club.

It has 2690 m2 facing South and very close to the International Sotogrande School (about 600 meters) and in a dead end street, which gives it more privacy.

It borders the green area and the golf course (you can see hole 4).

There is a basic project available (award-winning architects), where the house has been raised (raising one floor above the height of the road and totaling 771 m2 built on 4 levels. 2 swimming pools, one at the level of the road and another on the lower level) to make the most of the views and likewise a large garage above ground (2-3 cars).