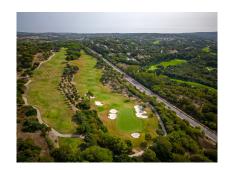

## **Residential Plot For Sale**

Sotogrande, Costa del Sol

**€877,250** 

Ref: APEX04178830

Sale of a magnificent plot on Calle Lavanda with views of the sea and holes 3 and 4 of the La Reserva de Sotogrande Golf Club. It has 2690 m2 facing South and very close to the International Sotogrande School (about 600 meters) and in a dead end street, which gives it more privacy. It borders the green area and the golf course (you can see hole 4). There is a basic project available (award-winning architects), where the house has been raised (raising one floor above the height of the road and totaling 771 m2 built on 4 levels. 2 swimming pools, one at the level of the road and another on the lower level) to make the most of the views and likewise a large garage above ground (2-3 cars). The price of the completed project for the house is approximately 3 500 000 €. It includes the topog...

It borders the green area and the golf course (you can see hole 4).

There is a basic project available (award-winning architects), where the house has been raised (raising one floor above the height of the road and totaling 771 m2 built on 4 levels. 2 swimming pools, one at the level of the road and another on the lower level) to make the most of the views and likewise a large garage above ground (2-3 cars).