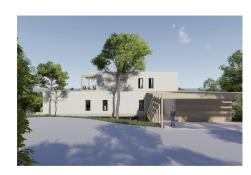

## **Residential Plot For Sale**

Sotogrande, Costa del Sol

**€877,250** 

Ref: APEX04178830

Sale of a magnificent plot on Calle Lavanda with views of the sea and holes 3 and 4 of the La Reserva de Sotogrande Golf Club. It has 2690 m2 facing South and very close to the International Sotogrande School (about 600 meters) and in a dead end street, which gives it more privacy. It borders the green area and the golf course (you can see hole 4). There is a basic project available (award-winning architects), where the house has been raised (raising one floor above the height of the road and totaling 771 m2 built on 4 levels. 2 swimming pools, one at the level of the road and another on the lower level) to make the most of the views and likewise a large garage above ground (2-3 cars). The price of the completed project for the house is approximately 3 500 000 €. It includes the topog...

It borders the green area and the golf course (you can see hole 4).

There is a basic project available (award-winning architects), where the house has been raised (raising one floor above the height of the road and totaling 771 m2 built on 4 levels. 2 swimming pools, one at the level of the road and another on the lower level) to make the most of the views and likewise a large garage above ground (2-3 cars).

The price of the completed project for the house is approximately 3 500 000 €.

It includes the topographical, geotechnical study and basic project ready to request a building license.

Area with 24 hour security, 10 minutes from the Port of Sotogrande, 20 minutes from Gibraltar and 1 hour from Malaga airport.