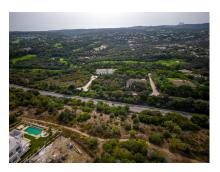

## **Property Description**

Location: Sotogrande, Costa del Sol, Spain

Sale of a magnificent plot on Calle Lavanda with views of the sea and holes 3 and 4 of the La Reserva de Sotogrande Golf Club.

It has 2690 m2 facing South and very close to the International Sotogrande School (about 600 meters) and in a dead end street, which gives it more privacy.

It borders the green area and the golf course (you can see hole 4).

There is a basic project available (award-winning architects), where the house has been raised (raising one floor above the height of the road and totaling 771 m2 built on 4 levels. 2 swimming pools, one at the level of the road and another on the lower level) to make the most of the views and likewise a large garage above ground (2-3 cars).