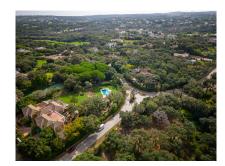

## **Residential Plot For Sale**

Sotogrande, Costa del Sol

**€877,250** 

Ref: APEX04178830

Sale of a magnificent plot on Calle Lavanda with views of the sea and holes 3 and 4 of the La Reserva de Sotogrande Golf Club. It has 2690 m2 facing South and very close to the International Sotogrande School (about 600 meters) and in a dead end street, which gives it more privacy. It borders the green area and the golf course (you can see hole 4). There is a basic project available (award-winning architects), where the house has been raised (raising one floor above the height of the road and totaling 771 m2 built on 4 levels. 2 swimming pools, one at the level of the road and another on the lower level) to make the most of the views and likewise a large garage above ground (2-3 cars). The price of the completed project for the house is approximately 3 500 000 €. It includes the topog...

## **Property Description**

Location: Sotogrande, Costa del Sol, Spain

Sale of a magnificent plot on Calle Lavanda with views of the sea and holes 3 and 4 of the La Reserva de Sotogrande Golf Club.

It has 2690 m2 facing South and very close to the International Sotogrande School (about 600 meters) and in a dead end street, which gives it more privacy.