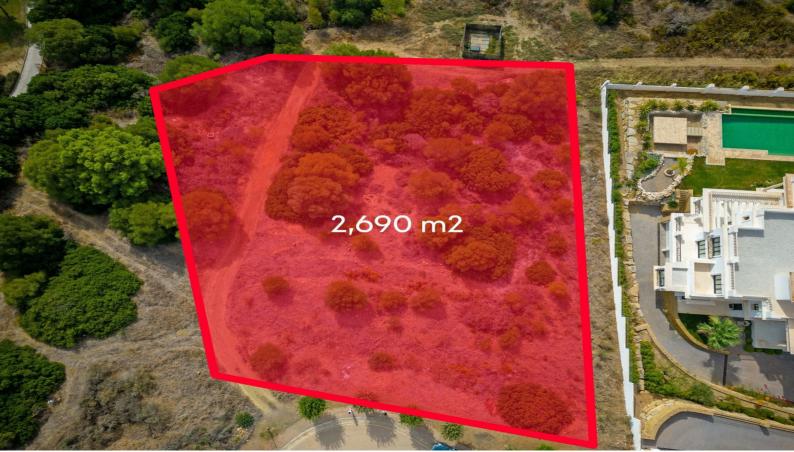

## **Residential Plot For Sale**

Sotogrande, Costa del Sol

**€877,250** 

Ref: APEX04178830

Sale of a magnificent plot on Calle Lavanda with views of the sea and holes 3 and 4 of the La Reserva de Sotogrande Golf Club. It has 2690 m2 facing South and very close to the International Sotogrande School (about 600 meters) and in a dead end street, which gives it more privacy. It borders the green area and the golf course (you can see hole 4). There is a basic project available (award-winning architects), where the house has been raised (raising one floor above the height of the road and totaling 771 m2 built on 4 levels. 2 swimming pools, one at the level of the road and another on the lower level) to make the most of the views and likewise a large garage above ground (2-3 cars). The price of the completed project for the house is approximately 3 500 000 €. It includes the topog...

## **Property Description**

Location: Sotogrande, Costa del Sol, Spain

Sale of a magnificent plot on Calle Lavanda with views of the sea and holes 3 and 4 of the La Reserva de Sotogrande Golf Club.

It has 2690 m2 facing South and very close to the International Sotogrande School (about 600 meters) and in a dead end street, which gives it more privacy.

It borders the green area and the golf course (you can see hole 4).

There is a basic project available (award-winning architects), where the house has been raised (raising one floor above the height of the road and totaling 771 m2 built on 4 levels. 2 swimming pools, one at the level of the road and another on the lower level) to make the most of the views and likewise a large garage above ground (2-3 cars).

## **Additional Info**

| For Sale               | Type: Residential Plot | Land Area: 2690 sq m       |
|------------------------|------------------------|----------------------------|
| Setting: Close To Golf | Close To Shops         | Close To Town              |
| Close To Schools       | Orientation: South     | Views: Sea                 |
| Mountain               | Golf                   | Country                    |
| Panoramic              | Near Transport         | Security: 24 Hour Security |
| Category: Luxury       | Land Size : 2690 sq m  |                            |