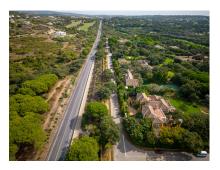

## **Property Description**

Location: Sotogrande, Costa del Sol, Spain

Sale of a magnificent plot on Calle Lavanda with views of the sea and holes 3 and 4 of the La Reserva de Sotogrande Golf Club.

It has 2690 m2 facing South and very close to the International Sotogrande School (about 600 meters) and in a dead end street, which gives it more privacy.

It borders the green area and the golf course (you can see hole 4).

There is a basic project available (award-winning architects), where the house has been raised (raising one floor above the height of the road and totaling 771 m2 built on 4 levels. 2 swimming pools, one at the level of the road and another on the lower level) to make the most of the views and likewise a large garage above ground (2-3 cars).