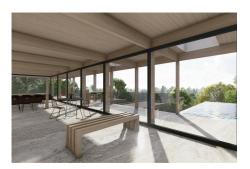

It borders the green area and the golf course (you can see hole 4).

There is a basic project available (award-winning architects), where the house has been raised (raising one floor above the height of the road and totaling 771 m2 built on 4 levels. 2 swimming pools, one at the level of the road and another on the lower level) to make the most of the views and likewise a large garage above ground (2-3 cars).