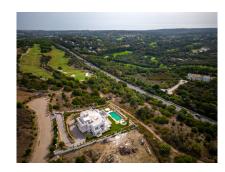

## **Residential Plot For Sale**

Sotogrande, Costa del Sol

**€877,250** 

Ref: APEX04178830

Sale of a magnificent plot on Calle Lavanda with views of the sea and holes 3 and 4 of the La Reserva de Sotogrande Golf Club. It has 2690 m2 facing South and very close to the International Sotogrande School (about 600 meters) and in a dead end street, which gives it more privacy. It borders the green area and the golf course (you can see hole 4). There is a basic project available (award-winning architects), where the house has been raised (raising one floor above the height of the road and totaling 771 m2 built on 4 levels. 2 swimming pools, one at the level of the road and another on the lower level) to make the most of the views and likewise a large garage above ground (2-3 cars). The price of the completed project for the house is approximately 3 500 000 €. It includes the topog...

## **Property Description**

Location: Sotogrande, Costa del Sol, Spain

Sale of a magnificent plot on Calle Lavanda with views of the sea and holes 3 and 4 of the La Reserva de Sotogrande Golf Club.

It has 2690 m2 facing South and very close to the International Sotogrande School (about 600 meters) and in a dead end street, which gives it more privacy.

It borders the green area and the golf course (you can see hole 4).

There is a basic project available (award-winning architects), where the house has been raised (raising one floor above the height of the road and totaling 771 m2 built on 4 levels. 2 swimming pools, one at the level of the road and another on the lower level) to make the most of the views and likewise a large garage above ground (2-3 cars).