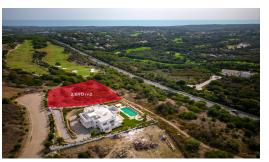

## **Residential Plot For Sale**

Sotogrande, Costa del Sol

**€877,250** 

Ref: APEX04178830

Sale of a magnificent plot on Calle Lavanda with views of the sea and holes 3 and 4 of the La Reserva de Sotogrande Golf Club. It has 2690 m2 facing South and very close to the International Sotogrande School (about 600 meters) and in a dead end street, which gives it more privacy. It borders the green area and the golf course (you can see hole 4). There is a basic project available (award-winning architects), where the house has been raised (raising one floor above the height of the road and totaling 771 m2 built on 4 levels. 2 swimming pools, one at the level of the road and another on the lower level) to make the most of the views and likewise a large garage above ground (2-3 cars). The price of the completed project for the house is approximately 3 500 000 €. It includes the topog...

## **Property Description**

Location: Sotogrande, Costa del Sol, Spain

Sale of a magnificent plot on Calle Lavanda with views of the sea and holes 3 and 4 of the La Reserva de Sotogrande Golf Club.

It has 2690 m2 facing South and very close to the International Sotogrande School (about 600 meters) and in a dead end street, which gives it more privacy.

It borders the green area and the golf course (you can see hole 4).

There is a basic project available (award-winning architects), where the house has been raised (raising one floor above the height of the road and totaling 771 m2 built on 4 levels. 2 swimming pools, one at the level of the road and another on the lower level) to make the most of the views and likewise a large garage above ground (2-3 cars).

## **Additional Info**

| For Sale               | Type: Residential Plot | Land Area: 2690 sq m       |
|------------------------|------------------------|----------------------------|
| Setting: Close To Golf | Close To Shops         | Close To Town              |
| Close To Schools       | Orientation: South     | Views: Sea                 |
| Mountain               | Golf                   | Country                    |
| Panoramic              | Near Transport         | Security: 24 Hour Security |
| Category: Luxury       | Land Size : 2690 sq m  |                            |