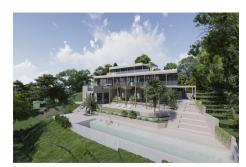

It borders the green area and the golf course (you can see hole 4).

There is a basic project available (award-winning architects), where the house has been raised (raising one floor above the height of the road and totaling 771 m2 built on 4 levels. 2 swimming pools, one at the level of the road and another on the lower level) to make the most of the views and likewise a large garage above ground (2-3 cars).

The price of the completed project for the house is approximately 3 500 000 €.

It includes the topographical, geotechnical study and basic project ready to request a building license.

Area with 24 hour security, 10 minutes from the Port of Sotogrande, 20 minutes from Gibraltar and 1 hour from Malaga airport.