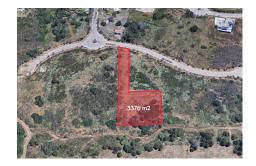

## **Residential Plot For Sale**

Sotogrande, Costa del Sol

€828,850

Ref: APEX04178827

Superb building plot located in La Reserva de Sotogrande, for sale. Fantastic opportunity to invest in buying land to build your own dream home in a super prestigious area in the exclusive gated community of La Reserva close to the Sotogrande International School. This superb plot with stunning panoramic views is surrounded by beautiful countryside and charming Sotogrande properties overlooking the perfect landscape. The offered plot is of generous size, 3376 m2 of area, which easily allows to build a very large property. Here you can build the house of your dreams in any style, contemporary/modern or traditional Mediterranean, with bespoke touches. The plot is on an elevation and enjoys panoramic sea and golf views. Welcome to visit this plot to see the great possibilities.

The offered plot is of generous size, 3376 m2 of area, which easily allows to build a very large property. Here you can build the house of your dreams in any style, contemporary/modern or traditional Mediterranean, with bespoke touches.