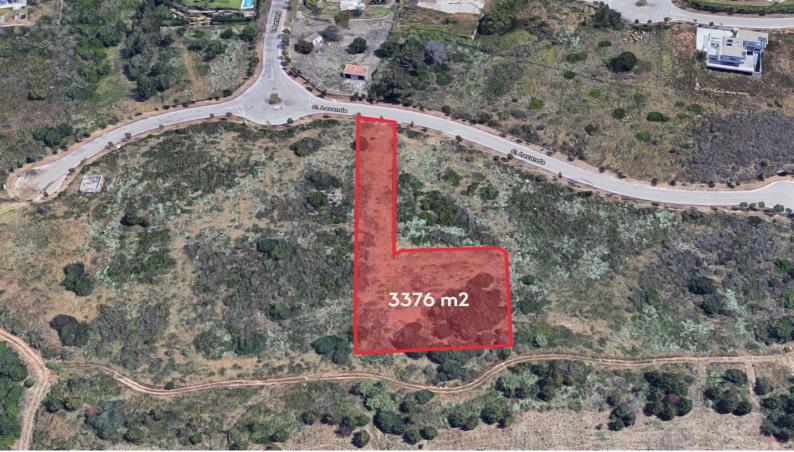

## **Residential Plot For Sale**

Sotogrande, Costa del Sol

€828,850

Ref: APEX04178827

Superb building plot located in La Reserva de Sotogrande, for sale. Fantastic opportunity to invest in buying land to build your own dream home in a super prestigious area in the exclusive gated community of La Reserva close to the Sotogrande International School. This superb plot with stunning panoramic views is surrounded by beautiful countryside and charming Sotogrande properties overlooking the perfect landscape. The offered plot is of generous size, 3376 m2 of area, which easily allows to build a very large property. Here you can build the house of your dreams in any style, contemporary/modern or traditional Mediterranean, with bespoke touches. The plot is on an elevation and enjoys panoramic sea and golf views. Welcome to visit this plot to see the great possibilities.

The offered plot is of generous size, 3376 m2 of area, which easily allows to build a very large property. Here you can build the house of your dreams in any style, contemporary/modern or traditional Mediterranean, with bespoke touches.

## **Additional Info**

| For Sale                   | Type: Residential Plot | Land Area: 3376 sq m |
|----------------------------|------------------------|----------------------|
| Setting: Close To Golf     | Close To Shops         | Close To Town        |
| Close To Schools           | Orientation: South     | Views: Sea           |
| Golf                       | Panoramic              | Near Transport       |
| Security: 24 Hour Security | Land Size : 3376 sq m  |                      |