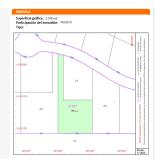

## **Residential Plot For Sale**

Sotogrande, Costa del Sol

€828,850

Ref: APEX04178827

Superb building plot located in La Reserva de Sotogrande, for sale. Fantastic opportunity to invest in buying land to build your own dream home in a super prestigious area in the exclusive gated community of La Reserva close to the Sotogrande International School. This superb plot with stunning panoramic views is surrounded by beautiful countryside and charming Sotogrande properties overlooking the perfect landscape. The offered plot is of generous size, 3376 m2 of area, which easily allows to build a very large property. Here you can build the house of your dreams in any style, contemporary/modern or traditional Mediterranean, with bespoke touches. The plot is on an elevation and enjoys panoramic sea and golf views. Welcome to visit this plot to see the great possibilities.

The offered plot is of generous size, 3376 m2 of area, which easily allows to build a very large property. Here you can build the house of your dreams in any style, contemporary/modern or traditional Mediterranean, with bespoke touches.

## **Additional Info**

| For Sale                   | Type: Residential Plot | Land Area: 3376 sq m |
|----------------------------|------------------------|----------------------|
| Setting: Close To Golf     | Close To Shops         | Close To Town        |
| Close To Schools           | Orientation: South     | Views: Sea           |
| Golf                       | Panoramic              | Near Transport       |
| Security: 24 Hour Security | Land Size : 3376 sq m  |                      |