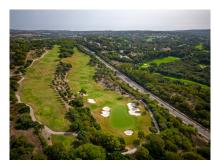

The plot is on an elevation and enjoys panoramic sea and golf views.

Welcome to visit this plot to see the great possibilities.

## **Additional Info**

| For Sale                   | Type: Residential Plot | Land Area: 3376 sq m |
|----------------------------|------------------------|----------------------|
| Setting: Close To Golf     | Close To Shops         | Close To Town        |
| Close To Schools           | Orientation: South     | Views: Sea           |
| Golf                       | Panoramic              | Near Transport       |
| Security: 24 Hour Security | Land Size : 3376 sq m  |                      |