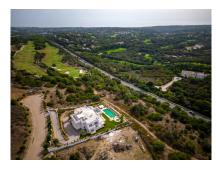

## **Residential Plot For Sale**

Sotogrande, Costa del Sol

€828,850

Ref: APEX04178827

Superb building plot located in La Reserva de Sotogrande, for sale. Fantastic opportunity to invest in buying land to build your own dream home in a super prestigious area in the exclusive gated community of La Reserva close to the Sotogrande International School. This superb plot with stunning panoramic views is surrounded by beautiful countryside and charming Sotogrande properties overlooking the perfect landscape. The offered plot is of generous size, 3376 m2 of area, which easily allows to build a very large property. Here you can build the house of your dreams in any style, contemporary/modern or traditional Mediterranean, with bespoke touches. The plot is on an elevation and enjoys panoramic sea and golf views. Welcome to visit this plot to see the great possibilities.

The offered plot is of generous size, 3376 m2 of area, which easily allows to build a very large property. Here you can build the house of your dreams in any style, contemporary/modern or traditional Mediterranean, with bespoke touches.

The plot is on an elevation and enjoys panoramic sea and golf views.

Welcome to visit this plot to see the great possibilities.