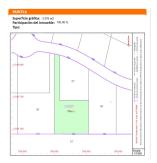

## **Additional Info**

| For Sale                   | Type: Residential Plot | Land Area: 3376 sq m |
|----------------------------|------------------------|----------------------|
| Setting: Close To Golf     | Close To Shops         | Close To Town        |
| Close To Schools           | Orientation: South     | Views: Sea           |
| Golf                       | Panoramic              | Near Transport       |
| Security: 24 Hour Security | Land Size : 3376 sq m  |                      |