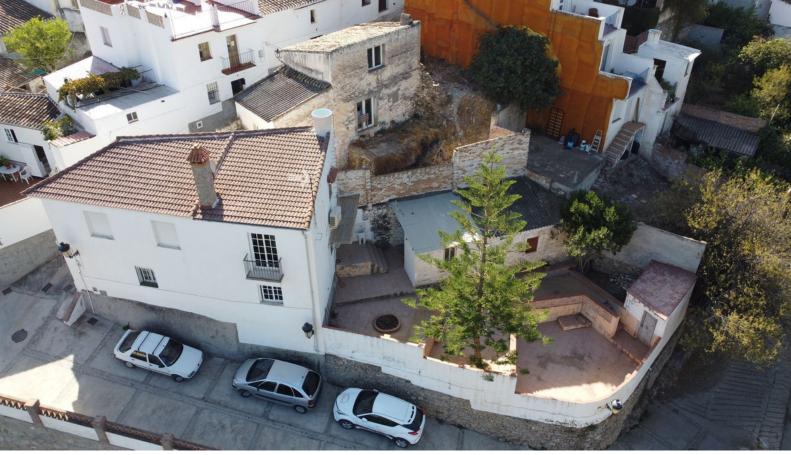

## 3 Bed Townhouse For Sale

**€129,000** 

Ref: APEX04175641

Alozaina, Costa del Sol

A fantastic large corner townhouse with views, outside space, storerooms and within walking distance to all the amenities! Located right on the edge of the village with fantastic views of the mountains yet with easy access to everything the village has to offer. This fabulous property has 2 big storerooms and a large patio with space to build a pool. The house is built over 2 floors. Upstairs there are 2 double bedrooms and a third single bedroom which is accessed via the second bedroom. Downstairs is the entrance hall, spacious living room with log burner, large kitchen diner, WC and access to the terrace. This really is an excellent property with huge potential in a wonderful area.

## **Property Description**

Location: Alozaina, Costa del Sol, Spain

A fantastic large corner townhouse with views, outside space, storerooms and within walking distance to all the amenities! Located right on the edge of the village with fantastic views of the mountains yet with easy access to everything the village has to offer.

This fabulous property has 2 big storerooms and a large patio with space to build a pool. The house is built over 2 floors.

Upstairs there are 2 double bedrooms and a third single bedroom which is accessed via the second bedroom. Downstairs is the entrance hall, spacious living room with log burner, large kitchen diner, WC and access to the terrace.