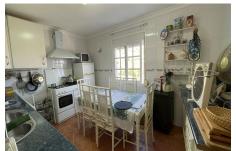

## **Additional Info**

| For Sale            | Beds: 3                              | Baths: 1.5                |
|---------------------|--------------------------------------|---------------------------|
| Type: Townhouse     | Area: 149 sq m                       | Land Area: 192 sq m       |
| Setting: Village    | Orientation: West                    | Condition: Fair           |
| Pool: Room For Pool | Climate Control: Air<br>Conditioning | Fireplace                 |
| Views: Mountain     | Country                              | Urban                     |
| Street              | Near Transport                       | Private Terrace           |
| Storage Room        | Furniture: Optional                  | Kitchen: Partially Fitted |
| Parking: Street     | Utilities: Electricity               | Drinkable Water           |
| Category: Resale    | Internal Area : 149 sq m             | Land Size : 192 sq m      |