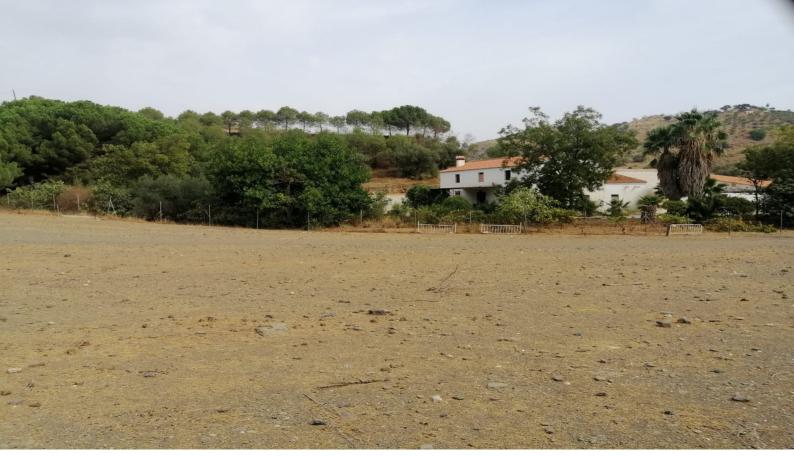

## **Property Description**

**Location:** Cártama, Costa del Sol, Spain Your imagination is the only limitation with this property.

This old olive mill, is here waiting for someone to fulfill it's full potential to be anything the new owner wants it to be.

Set in 2,000,000m2 . Its 5 minutes from the Cartama and Pizzara road, access is great as its a new concrete road all the way to the property has not long been constructed.

A mixture of flat and hillside landscapes with amazing views. The land is plenty full with Fruit trees and fresh water in abundance and irrigation systems in place. Scattered over the property are some 12 Cortijos, some are in need of repair, some just need some TLC including the main mill house which is 4 bedrooms, and the Huge Top Cortijo is built structurally with walls and roof but internally its a blank canvas to design as you like with wood vaulted ceilings.

Next to the Mill house is Stables for 17 horses, a large paddock, corals and out buildings.

Its ideal for a luxury retreat, for farming , a luxurious Equestrian center as so many trails and a vast amount of land to hack out on.