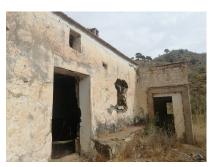

Set in 2,000,000m2 . Its 5 minutes from the Cartama and Pizzara road, access is great as its a new concrete road all the way to the property has not long been constructed.

A mixture of flat and hillside landscapes with amazing views. The land is plenty full with Fruit trees and fresh water in abundance and irrigation systems in place. Scattered over the property are some 12 Cortijos, some are in need of repair, some just need some TLC including the main mill house which is 4 bedrooms, and the Huge Top Cortijo is built structurally with walls and roof but internally its a blank canvas to design as you like with wood vaulted ceilings.