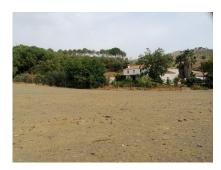

## **Property Description**

**Location:** Cártama, Costa del Sol, Spain Your imagination is the only limitation with this property.

This old olive mill, is here waiting for someone to fulfill it's full potential to be anything the new owner wants it to be.

Set in 2,000,000m2 . Its 5 minutes from the Cartama and Pizzara road, access is great as its a new concrete road all the way to the property has not long been constructed.

A mixture of flat and hillside landscapes with amazing views. The land is plenty full with Fruit trees and fresh water in abundance and irrigation systems in place. Scattered over the property are some 12 Cortijos, some are in need of repair, some just need some TLC including the main mill house which is 4 bedrooms, and the Huge Top Cortijo is built structurally with walls and roof but internally its a blank canvas to design as you like with wood vaulted ceilings.