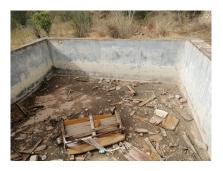

Set in 2,000,000m2 . Its 5 minutes from the Cartama and Pizzara road, access is great as its a new concrete road all the way to the property has not long been constructed.

A mixture of flat and hillside landscapes with amazing views. The land is plenty full with Fruit trees and fresh water in abundance and irrigation systems in place. Scattered over the property are some 12 Cortijos, some are in need of repair, some just need some TLC including the main mill house which is 4 bedrooms, and the Huge Top Cortijo is built structurally with walls and roof but internally its a blank canvas to design as you like with wood vaulted ceilings.