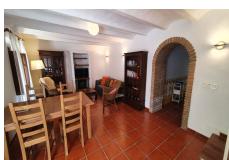

#### Alhaurín el Grande, Costa del Sol

Ref: APEX04163344

Nice and welcoming semi-detached house in the countryside, whilst just a short walk from the centre of Alhaurín El Grande. The property is distributed over two floors. On the ground floor there is a cosy living-dining room with vaulted ceilings, a large bathroom with a utility room and a kitchen that leads to a rear patio, ideal for long social gatherings with friends and family during the summer evenings. On the top floor are two large bedrooms and a second bathroom with shower. From the main bedroom there are beautiful views towards the Alhaurín mountain range. Good access, walking distance to town and close to schools and shops.

# **Property Description**

Location: Alhaurín el Grande, Costa del Sol, Spain

Nice and welcoming semi-detached house in the countryside, whilst just a short walk from the centre of Alhaurín El Grande.

The property is distributed over two floors. On the ground floor there is a cosy living-dining room with vaulted ceilings, a large bathroom with a utility room and a kitchen that leads to a rear patio, ideal for long social gatherings with friends and family during the summer evenings.