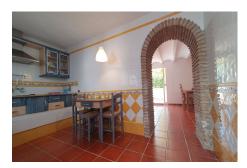

#### Alhaurín el Grande, Costa del Sol

Ref: APEX04163344

Nice and welcoming semi-detached house in the countryside, whilst just a short walk from the centre of Alhaurín El Grande. The property is distributed over two floors. On the ground floor there is a cosy living-dining room with vaulted ceilings, a large bathroom with a utility room and a kitchen that leads to a rear patio, ideal for long social gatherings with friends and family during the summer evenings. On the top floor are two large bedrooms and a second bathroom with shower. From the main bedroom there are beautiful views towards the Alhaurín mountain range. Good access, walking distance to town and close to schools and shops.

# **Property Description**

Location: Alhaurín el Grande, Costa del Sol, Spain

Nice and welcoming semi-detached house in the countryside, whilst just a short walk from the centre of Alhaurín El Grande.

The property is distributed over two floors. On the ground floor there is a cosy living-dining room with vaulted ceilings, a large bathroom with a utility room and a kitchen that leads to a rear patio, ideal for long social gatherings with friends and family during the summer evenings.