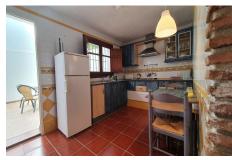

#### Alhaurín el Grande, Costa del Sol

Ref: APEX04163344

Nice and welcoming semi-detached house in the countryside, whilst just a short walk from the centre of Alhaurín El Grande. The property is distributed over two floors. On the ground floor there is a cosy living-dining room with vaulted ceilings, a large bathroom with a utility room and a kitchen that leads to a rear patio, ideal for long social gatherings with friends and family during the summer evenings. On the top floor are two large bedrooms and a second bathroom with shower. From the main bedroom there are beautiful views towards the Alhaurín mountain range. Good access, walking distance to town and close to schools and shops.

# **Property Description**

Location: Alhaurín el Grande, Costa del Sol, Spain

Nice and welcoming semi-detached house in the countryside, whilst just a short walk from the centre of Alhaurín El Grande.

The property is distributed over two floors. On the ground floor there is a cosy living-dining room with vaulted ceilings, a large bathroom with a utility room and a kitchen that leads to a rear patio, ideal for long social gatherings with friends and family during the summer evenings.