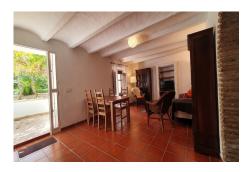

# **Property Description**

Location: Alhaurín el Grande, Costa del Sol, Spain

Nice and welcoming semi-detached house in the countryside, whilst just a short walk from the centre of Alhaurín El Grande.

The property is distributed over two floors. On the ground floor there is a cosy living-dining room with vaulted ceilings, a large bathroom with a utility room and a kitchen that leads to a rear patio, ideal for long social gatherings with friends and family during the summer evenings.