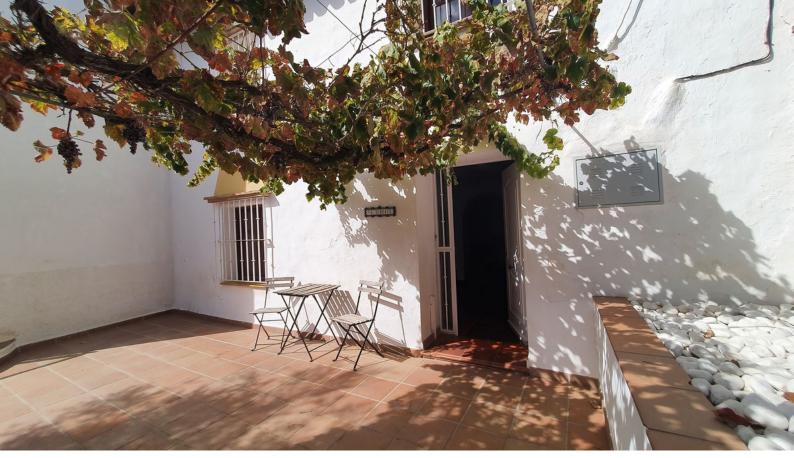

#### Alhaurín el Grande, Costa del Sol

Ref: APEX04163344

Nice and welcoming semi-detached house in the countryside, whilst just a short walk from the centre of Alhaurín El Grande. The property is distributed over two floors. On the ground floor there is a cosy living-dining room with vaulted ceilings, a large bathroom with a utility room and a kitchen that leads to a rear patio, ideal for long social gatherings with friends and family during the summer evenings. On the top floor are two large bedrooms and a second bathroom with shower. From the main bedroom there are beautiful views towards the Alhaurín mountain range. Good access, walking distance to town and close to schools and shops.

# **Property Description**

Location: Alhaurín el Grande, Costa del Sol, Spain

Nice and welcoming semi-detached house in the countryside, whilst just a short walk from the centre of Alhaurín El Grande.

The property is distributed over two floors. On the ground floor there is a cosy living-dining room with vaulted ceilings, a large bathroom with a utility room and a kitchen that leads to a rear patio, ideal for long social gatherings with friends and family during the summer evenings.