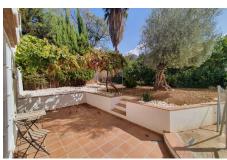

#### Alhaurín el Grande, Costa del Sol

Ref: APEX04163344

Nice and welcoming semi-detached house in the countryside, whilst just a short walk from the centre of Alhaurín El Grande. The property is distributed over two floors. On the ground floor there is a cosy living-dining room with vaulted ceilings, a large bathroom with a utility room and a kitchen that leads to a rear patio, ideal for long social gatherings with friends and family during the summer evenings. On the top floor are two large bedrooms and a second bathroom with shower. From the main bedroom there are beautiful views towards the Alhaurín mountain range. Good access, walking distance to town and close to schools and shops.

# **Property Description**

Location: Alhaurín el Grande, Costa del Sol, Spain

Nice and welcoming semi-detached house in the countryside, whilst just a short walk from the centre of Alhaurín El Grande.

The property is distributed over two floors. On the ground floor there is a cosy living-dining room with vaulted ceilings, a large bathroom with a utility room and a kitchen that leads to a rear patio, ideal for long social gatherings with friends and family during the summer evenings.