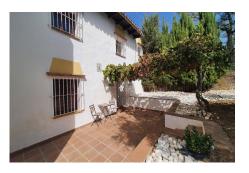

#### Alhaurín el Grande, Costa del Sol

Ref: APEX04163344

Nice and welcoming semi-detached house in the countryside, whilst just a short walk from the centre of Alhaurín El Grande. The property is distributed over two floors. On the ground floor there is a cosy living-dining room with vaulted ceilings, a large bathroom with a utility room and a kitchen that leads to a rear patio, ideal for long social gatherings with friends and family during the summer evenings. On the top floor are two large bedrooms and a second bathroom with shower. From the main bedroom there are beautiful views towards the Alhaurín mountain range. Good access, walking distance to town and close to schools and shops.

# **Property Description**

Location: Alhaurín el Grande, Costa del Sol, Spain

Nice and welcoming semi-detached house in the countryside, whilst just a short walk from the centre of Alhaurín El Grande.

The property is distributed over two floors. On the ground floor there is a cosy living-dining room with vaulted ceilings, a large bathroom with a utility room and a kitchen that leads to a rear patio, ideal for long social gatherings with friends and family during the summer evenings.