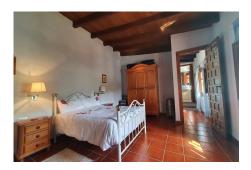

# **Property Description**

Location: Alhaurín el Grande, Costa del Sol, Spain

Nice and welcoming semi-detached house in the countryside, whilst just a short walk from the centre of Alhaurín El Grande.

The property is distributed over two floors. On the ground floor there is a cosy living-dining room with vaulted ceilings, a large bathroom with a utility room and a kitchen that leads to a rear patio, ideal for long social gatherings with friends and family during the summer evenings.

On the top floor are two large bedrooms and a second bathroom with shower. From the main bedroom there are beautiful views towards the Alhaurín mountain range.

Good access, walking distance to town and close to schools and shops.