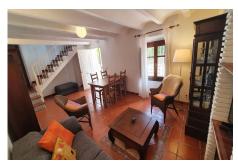

# **Property Description**

Location: Alhaurín el Grande, Costa del Sol, Spain

Nice and welcoming semi-detached house in the countryside, whilst just a short walk from the centre of Alhaurín El Grande.

The property is distributed over two floors. On the ground floor there is a cosy living-dining room with vaulted ceilings, a large bathroom with a utility room and a kitchen that leads to a rear patio, ideal for long social gatherings with friends and family during the summer evenings.