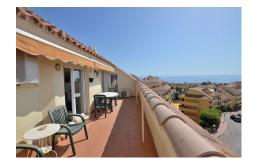

#### Torreblanca, Costa del Sol

Ref: APEX04160398

ONE LEVEL PENTHOUSE with beautiful SEA VIEWS located in the upper Torreblanca area (Fuengirola). LARGE SOUTHWEST FACING TERRACE of 20 m2. UNDERGROUND PARKING included in the price. Very well kept property, ready to move in. It has air conditioning in the main bedroom and living room, marble flooring and fitted wardrobes in the corridor. Gated complex with 2 communal pools. The distribution is as follows: Hall, toilet, kitchen with access to terrace. Back to the hall, living room with access to terrace, corridor, 2nd bedroom with access to terrace, bathroom and master bedroom with access to terrace. Total size: 100 m2. Terrace: 20 m2. Floor: PENTHOUSE. Community fees: 73 €/month. IBI tax: 320 €/year. Rubbish tax: 80 €/year. Orientation: Southwest. Year of construction: 2006. \*Distan...

### **Property Description**

Location: Torreblanca, Costa del Sol, Spain

ONE LEVEL PENTHOUSE with beautiful SEA VIEWS located in the upper Torreblanca area

(Fuengirola).

LARGE SOUTHWEST FACING TERRACE of 20 m2.