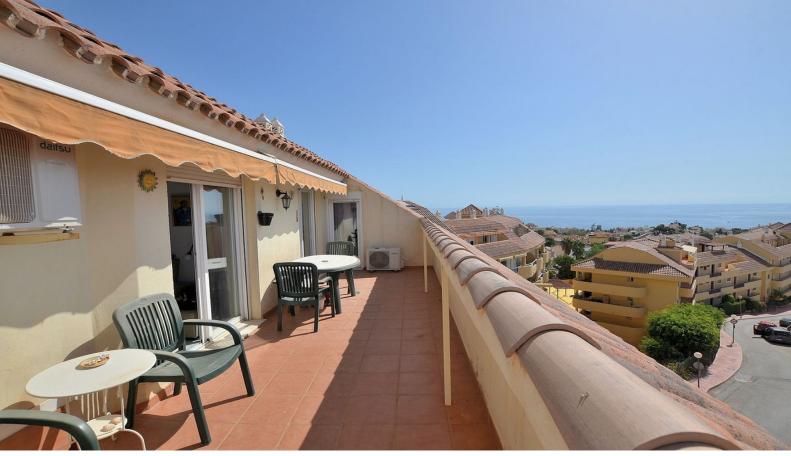

#### Torreblanca, Costa del Sol

Ref: APEX04160398

ONE LEVEL PENTHOUSE with beautiful SEA VIEWS located in the upper Torreblanca area (Fuengirola). LARGE SOUTHWEST FACING TERRACE of 20 m2. UNDERGROUND PARKING included in the price. Very well kept property, ready to move in. It has air conditioning in the main bedroom and living room, marble flooring and fitted wardrobes in the corridor. Gated complex with 2 communal pools. The distribution is as follows: Hall, toilet, kitchen with access to terrace. Back to the hall, living room with access to terrace, corridor, 2nd bedroom with access to terrace, bathroom and master bedroom with access to terrace. Total size: 100 m2. Terrace: 20 m2. Floor: PENTHOUSE. Community fees: 73 €/month. IBI tax: 320 €/year. Rubbish tax: 80 €/year. Orientation: Southwest. Year of construction: 2006. \*Distan...

### **Property Description**

Location: Torreblanca, Costa del Sol, Spain

ONE LEVEL PENTHOUSE with beautiful SEA VIEWS located in the upper Torreblanca area

(Fuengirola).

LARGE SOUTHWEST FACING TERRACE of 20 m2.

The distribution is as follows:

Hall, toilet, kitchen with access to terrace. Back to the hall, living room with access to terrace, corridor, 2nd bedroom with access to terrace, bathroom and master bedroom with access to terrace.