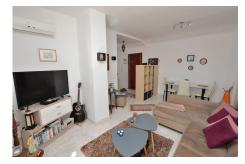

### **Property Description**

Location: Torreblanca, Costa del Sol, Spain

ONE LEVEL PENTHOUSE with beautiful SEA VIEWS located in the upper Torreblanca area

(Fuengirola).

LARGE SOUTHWEST FACING TERRACE of 20 m2.

The distribution is as follows:

Hall, toilet, kitchen with access to terrace. Back to the hall, living room with access to terrace, corridor, 2nd bedroom with access to terrace, bathroom and master bedroom with access to terrace.