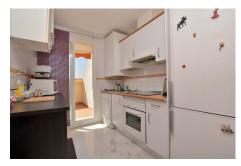

The distribution is as follows:

Hall, toilet, kitchen with access to terrace. Back to the hall, living room with access to terrace, corridor, 2nd bedroom with access to terrace, bathroom and master bedroom with access to terrace.

## **Additional Info**

| For Sale                             | Beds: 2               | Baths: 2                                |
|--------------------------------------|-----------------------|-----------------------------------------|
| Type: Penthouse                      | Area: 120 sq m        | Pool                                    |
| Setting: Close To Shops              | Close To Sea          | Close To Town                           |
| Close To Schools                     | Urbanisation          | Orientation: South West                 |
| Condition: Excellent                 | Pool: Communal        | Children`s Pool                         |
| Climate Control: Air<br>Conditioning | Views: Sea            | Mountain                                |
| Panoramic                            | Lift                  | Fitted Wardrobes                        |
| Near Transport                       | Private Terrace       | Access for people with reduced mobility |
| Marble Flooring                      | Kitchen: Fully Fitted | Garden: Communal                        |
| Security: Gated Complex              | Entry Phone           | Parking: Underground                    |
| Garage                               | Covered               | Private                                 |
| Category: Holiday Homes              | Investment            | Internal Area : 120 sq m                |