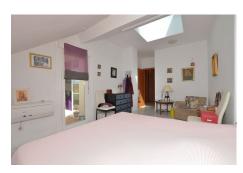

The distribution is as follows:

Hall, toilet, kitchen with access to terrace. Back to the hall, living room with access to terrace, corridor, 2nd bedroom with access to terrace, bathroom and master bedroom with access to terrace.

Total size: 100 m2. Terrace: 20 m2. Floor: PENTHOUSE. Community fees: 73 €/month. IBI tax: 320

€/year. Rubbish tax: 80 €/year. Orientation: Southwest.

Year of construction: 2006.

\*Distances:

-Bus stop: 20 mts.