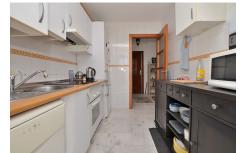

The distribution is as follows:

Hall, toilet, kitchen with access to terrace. Back to the hall, living room with access to terrace, corridor, 2nd bedroom with access to terrace, bathroom and master bedroom with access to terrace.

## **Additional Info**

| For Sale                             | Beds: 2               | Baths: 2                                |
|--------------------------------------|-----------------------|-----------------------------------------|
| Type: Penthouse                      | Area: 120 sq m        | Pool                                    |
| Setting: Close To Shops              | Close To Sea          | Close To Town                           |
| Close To Schools                     | Urbanisation          | Orientation: South West                 |
| Condition: Excellent                 | Pool: Communal        | Children`s Pool                         |
| Climate Control: Air<br>Conditioning | Views: Sea            | Mountain                                |
| Panoramic                            | Lift                  | Fitted Wardrobes                        |
| Near Transport                       | Private Terrace       | Access for people with reduced mobility |
| Marble Flooring                      | Kitchen: Fully Fitted | Garden: Communal                        |
| Security: Gated Complex              | Entry Phone           | Parking: Underground                    |
| Garage                               | Covered               | Private                                 |
| Category: Holiday Homes              | Investment            | Internal Area : 120 sq m                |