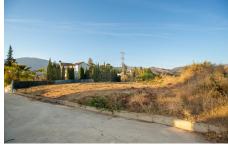

# €189,000

Ref: APEX03556177

The plot is well located and well positioned within the Puerto Romano community within the El Padron/Reinoso district, a short drive to Estepona town centre. Puerto Romano is also a few minutes' drive from Laguna Village and the beach. Currently the plot is within an unconsolidated zone for planning purposes, however the community has recently agreed consolidation plans to include infrastructure and roads to bring the community within the town plan, the cost of which is included in the sale price. Construction is subject to the correct planning proposal and permissions however any future house can be approximately 250 square metres built.

#### Location: Estepona, Costa del Sol, Spain

The plot is well located and well positioned within the Puerto Romano community within the El Padron/Reinoso district, a short drive to Estepona town centre.

Puerto Romano is also a few minutes' drive from Laguna Village and the beach.

Currently the plot is within an unconsolidated zone for planning purposes, however the community has recently agreed consolidation plans to include infrastructure and roads to bring the community within the town plan, the cost of which is included in the sale price.

Construction is subject to the correct planning proposal and permissions however any future house can be approximately 250 square metres built.