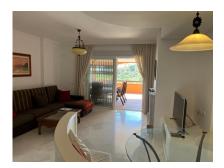

# **Additional Info**

| For Sale                     | Beds: 2                | Baths: 2                             |
|------------------------------|------------------------|--------------------------------------|
| Type: Middle Floor Apartment | Area: 166 sq m         | Land Area: 68 sq m                   |
| Pool                         | Setting: Suburban      | Close To Golf                        |
| Close To Schools             | Close To Forest        | Urbanisation                         |
| Orientation: South East      | South                  | Condition: Good                      |
| Renovation Required          | Pool: Communal         | Climate Control: Air<br>Conditioning |
| Fireplace                    | Views: Country         | Panoramic                            |
| Courtyard                    | Covered Terrace        | Fitted Wardrobes                     |
| Private Terrace              | Storage Room           | Ensuite Bathroom                     |
| Marble Flooring              | Double Glazing         | Furniture: Fully Furnished           |
| Kitchen: Fully Fitted        | Garden: Communal       | Private                              |
| Security: Gated Complex      | Entry Phone            | Parking: Open                        |
| Private                      | Utilities: Electricity | Drinkable Water                      |
| Category: Golf               | Holiday Homes          | Investment                           |