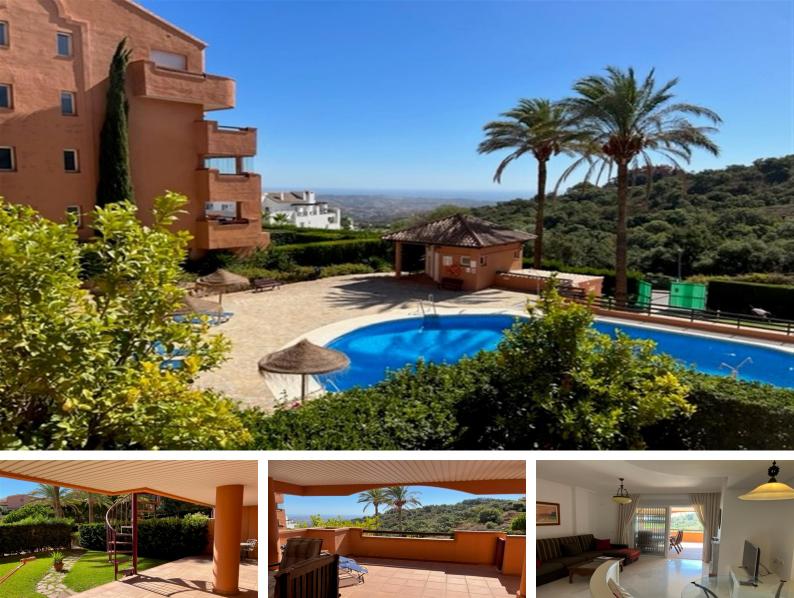

#### La Mairena, Costa del Sol

Ref: APEX04151215

Very spacious apartment in El Vicario with 2 bedrooms and 2 bathrooms. Spectacular views of the oak forest and views of the sea and La Cala. Entrance at ground floor level but elevated above a well-kept garden. The block does not have an elevator and access to the property has stairs. Below the main terrace there is another terrace at garden level which is accessed by a spiral staircase. Both could include glass curtains. The property has the exclusive use and enjoyment of a 68 m2 garden. Very private. Needs modernization. Great potential. The garden door opens directly onto the pool. Very quiet area of the urbanization.

# **Property Description**

Location: La Mairena, Costa del Sol, Spain

Very spacious apartment in El Vicario with 2 bedrooms and 2 bathrooms. Spectacular views of the oak forest and views of the sea and La Cala.

Entrance at ground floor level but elevated above a well-kept garden. The block does not have an elevator and access to the property has stairs. Below the main terrace there is another terrace at garden level which is accessed by a spiral staircase. Both could include glass curtains.

The property has the exclusive use and enjoyment of a 68 m2 garden.

Very private. Needs modernization. Great potential. The garden door opens directly onto the pool. Very quiet area of the urbanization.