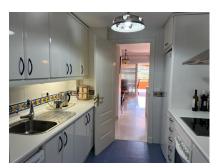

# **Additional Info**

| For Sale                     | Beds: 2                | Baths: 2                             |
|------------------------------|------------------------|--------------------------------------|
| Type: Middle Floor Apartment | Area: 166 sq m         | Land Area: 68 sq m                   |
| Pool                         | Setting: Suburban      | Close To Golf                        |
| Close To Schools             | Close To Forest        | Urbanisation                         |
| Orientation: South East      | South                  | Condition: Good                      |
| Renovation Required          | Pool: Communal         | Climate Control: Air<br>Conditioning |
| Fireplace                    | Views: Country         | Panoramic                            |
| Courtyard                    | Covered Terrace        | Fitted Wardrobes                     |
| Private Terrace              | Storage Room           | Ensuite Bathroom                     |
| Marble Flooring              | Double Glazing         | Furniture: Fully Furnished           |
| Kitchen: Fully Fitted        | Garden: Communal       | Private                              |
| Security: Gated Complex      | Entry Phone            | Parking: Open                        |
| Private                      | Utilities: Electricity | Drinkable Water                      |
| Category: Golf               | Holiday Homes          | Investment                           |