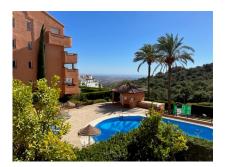

#### La Mairena, Costa del Sol

Ref: APEX04151215

Very spacious apartment in El Vicario with 2 bedrooms and 2 bathrooms. Spectacular views of the oak forest and views of the sea and La Cala. Entrance at ground floor level but elevated above a well-kept garden. The block does not have an elevator and access to the property has stairs. Below the main terrace there is another terrace at garden level which is accessed by a spiral staircase. Both could include glass curtains. The property has the exclusive use and enjoyment of a 68 m2 garden. Very private. Needs modernization. Great potential. The garden door opens directly onto the pool. Very quiet area of the urbanization.

# **Property Description**

Location: La Mairena, Costa del Sol, Spain

Very spacious apartment in El Vicario with 2 bedrooms and 2 bathrooms. Spectacular views of the oak forest and views of the sea and La Cala.