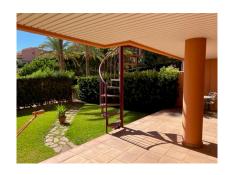

Entrance at ground floor level but elevated above a well-kept garden. The block does not have an elevator and access to the property has stairs. Below the main terrace there is another terrace at garden level which is accessed by a spiral staircase. Both could include glass curtains.