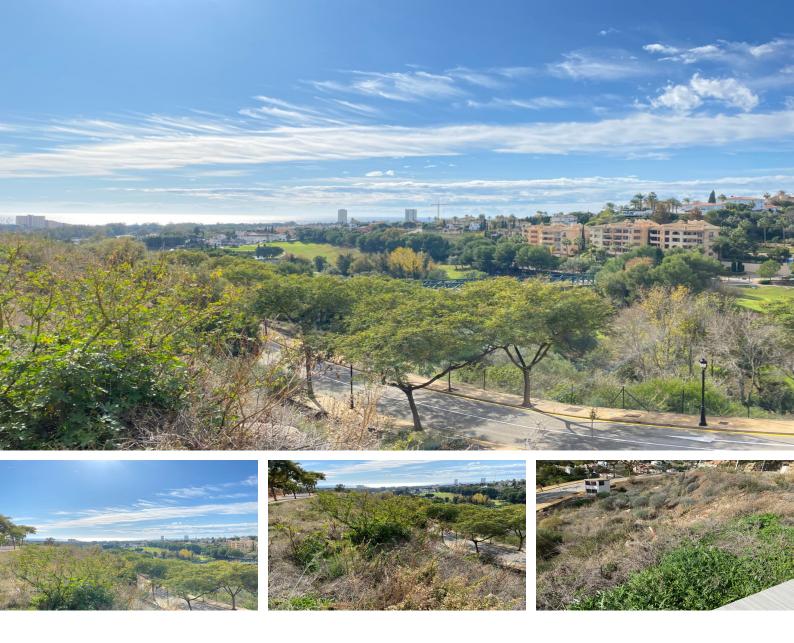

#### Ref: APEX03555304

Residential plot of 20,200 m2, located in the area of Elviria - Marbella with stunning views of the sea, golf and mountains -Includes execution project -Work license authorized by the City Council to build urban complex of 40 villas. Unbeatable location for the execution of this project with direct access to the golf club and magnificent panoramic views of the sea and just 10 minutes from the wonderful beaches of Elviria - Hotel Don Carlos one of the most attractive areas of Marbella.

## **Property Description**

Location: Elviria, Costa del Sol, Spain

Residential plot of 20,200 m2, located in the area of Elviria - Marbella with stunning views of the sea, golf and mountains -Includes execution project -Work license authorized by the City Council to build urban complex of 40 villas.

Unbeatable location for the execution of this project with direct access to the golf club and magnificent panoramic views of the sea and just 10 minutes from the wonderful beaches of Elviria - Hotel Don Carlos one of the most attractive areas of Marbella.