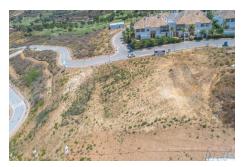

## **Residential Plot For Sale**

**€1,200,000** 

Mijas Costa, Costa del Sol

Ref: APEX03469669

Plot within the 'La Cala Golf' sector classified according to the PGOU as ORDERED URBANIZABLE LAND. Large commercial plot of 4,007m2 with the possibility of building up to a total of 3,646m2 on 3 floors for hotel, commercial, social, cultural, civic use, offices, tourist flats, supermarkets, specialized stores, sports and recreation. Located within La Cala Golf Resort with three 18-hole championship golf courses, Club House, Hotel and Spa, 24-hour security. The plot has water, electricity and sewage connections. The following Urban Planning Ordinances are applicable to the plot: Ordinance: Private Equipment SC. Plot area: 4,007 m2. Buildability: 0.91 m2 /m2. = 3,646.37 m2t. Occupancy: 50%. Maximum height: Ground floor + 2 (3 floors)

## **Property Description**

Location: Mijas Costa, Costa del Sol, Spain

Plot within the 'La Cala Golf' sector classified according to the PGOU as ORDERED URBANIZABLE LAND.

Large commercial plot of 4,007m2 with the possibility of building up to a total of 3,646m2 on 3 floors for hotel, commercial, social, cultural, civic use, offices, tourist flats, supermarkets, specialized stores, sports and recreation.

Located within La Cala Golf Resort with three 18-hole championship golf courses, Club House, Hotel and Spa, 24-hour security.

The plot has water, electricity and sewage connections.

The following Urban Planning Ordinances are applicable to the plot:

Ordinance: Private Equipment SC.

Plot area: 4,007 m2.

Buildability: 0.91 m2 /m2. = 3,646.37 m2t.

Occupancy: 50%.

Maximum height: Ground floor + 2 (3 floors)