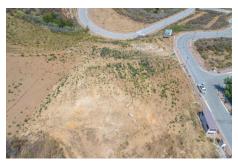

## **Residential Plot For Sale**

**€1,200,000** 

Mijas Costa, Costa del Sol

Ref: APEX03469669

Plot within the 'La Cala Golf' sector classified according to the PGOU as ORDERED URBANIZABLE LAND. Large commercial plot of 4,007m2 with the possibility of building up to a total of 3,646m2 on 3 floors for hotel, commercial, social, cultural, civic use, offices, tourist flats, supermarkets, specialized stores, sports and recreation. Located within La Cala Golf Resort with three 18-hole championship golf courses, Club House, Hotel and Spa, 24-hour security. The plot has water, electricity and sewage connections. The following Urban Planning Ordinances are applicable to the plot: Ordinance: Private Equipment SC. Plot area: 4,007 m2. Buildability: 0.91 m2 /m2. = 3,646.37 m2t. Occupancy: 50%. Maximum height: Ground floor + 2 (3 floors)

## **Property Description**

Location: Mijas Costa, Costa del Sol, Spain

Plot within the 'La Cala Golf' sector classified according to the PGOU as ORDERED URBANIZABLE LAND.

Large commercial plot of 4,007m2 with the possibility of building up to a total of 3,646m2 on 3 floors for hotel, commercial, social, cultural, civic use, offices, tourist flats, supermarkets, specialized stores, sports and recreation.