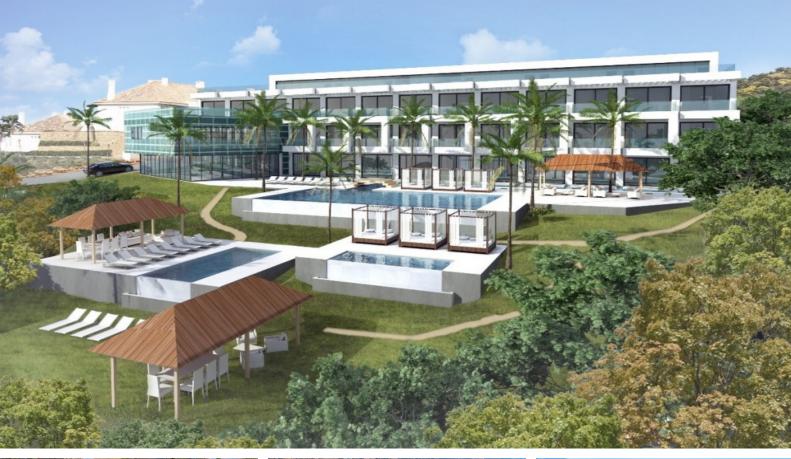

## **Residential Plot For Sale**

**€1,200,000** 

Mijas Costa, Costa del Sol

Ref: APEX03469669

Plot within the 'La Cala Golf' sector classified according to the PGOU as ORDERED URBANIZABLE LAND. Large commercial plot of 4,007m2 with the possibility of building up to a total of 3,646m2 on 3 floors for hotel, commercial, social, cultural, civic use, offices, tourist flats, supermarkets, specialized stores, sports and recreation. Located within La Cala Golf Resort with three 18-hole championship golf courses, Club House, Hotel and Spa, 24-hour security. The plot has water, electricity and sewage connections. The following Urban Planning Ordinances are applicable to the plot: Ordinance: Private Equipment SC. Plot area: 4,007 m2. Buildability: 0.91 m2 /m2. = 3,646.37 m2t. Occupancy: 50%. Maximum height: Ground floor + 2 (3 floors)

## **Property Description**

Location: Mijas Costa, Costa del Sol, Spain

Plot within the 'La Cala Golf' sector classified according to the PGOU as ORDERED URBANIZABLE LAND.

Large commercial plot of 4,007m2 with the possibility of building up to a total of 3,646m2 on 3 floors for hotel, commercial, social, cultural, civic use, offices, tourist flats, supermarkets, specialized stores, sports and recreation.

Located within La Cala Golf Resort with three 18-hole championship golf courses, Club House, Hotel and Spa, 24-hour security.

The plot has water, electricity and sewage connections.

The following Urban Planning Ordinances are applicable to the plot: