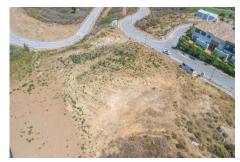

## **Residential Plot For Sale**

**€1,200,000** 

Mijas Costa, Costa del Sol

Ref: APEX03469669

Plot within the 'La Cala Golf' sector classified according to the PGOU as ORDERED URBANIZABLE LAND. Large commercial plot of 4,007m2 with the possibility of building up to a total of 3,646m2 on 3 floors for hotel, commercial, social, cultural, civic use, offices, tourist flats, supermarkets, specialized stores, sports and recreation. Located within La Cala Golf Resort with three 18-hole championship golf courses, Club House, Hotel and Spa, 24-hour security. The plot has water, electricity and sewage connections. The following Urban Planning Ordinances are applicable to the plot: Ordinance: Private Equipment SC. Plot area: 4,007 m2. Buildability: 0.91 m2 /m2. = 3,646.37 m2t. Occupancy: 50%. Maximum height: Ground floor + 2 (3 floors)

## **Property Description**

Location: Mijas Costa, Costa del Sol, Spain

Plot within the 'La Cala Golf' sector classified according to the PGOU as ORDERED URBANIZABLE LAND.

Large commercial plot of 4,007m2 with the possibility of building up to a total of 3,646m2 on 3 floors for hotel, commercial, social, cultural, civic use, offices, tourist flats, supermarkets, specialized stores, sports and recreation.

Located within La Cala Golf Resort with three 18-hole championship golf courses, Club House, Hotel and Spa, 24-hour security.

The plot has water, electricity and sewage connections.

The following Urban Planning Ordinances are applicable to the plot:

Ordinance: Private Equipment SC.

Plot area: 4,007 m2.

Buildability: 0.91 m2 /m2. = 3,646.37 m2t.

Occupancy: 50%.

Maximum height: Ground floor + 2 (3 floors)