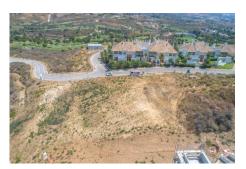

## **Residential Plot For Sale**

**€1,200,000** 

Mijas Costa, Costa del Sol

Ref: APEX03469669

Plot within the 'La Cala Golf' sector classified according to the PGOU as ORDERED URBANIZABLE LAND. Large commercial plot of 4,007m2 with the possibility of building up to a total of 3,646m2 on 3 floors for hotel, commercial, social, cultural, civic use, offices, tourist flats, supermarkets, specialized stores, sports and recreation. Located within La Cala Golf Resort with three 18-hole championship golf courses, Club House, Hotel and Spa, 24-hour security. The plot has water, electricity and sewage connections. The following Urban Planning Ordinances are applicable to the plot: Ordinance: Private Equipment SC. Plot area: 4,007 m2. Buildability: 0.91 m2 /m2. = 3,646.37 m2t. Occupancy: 50%. Maximum height: Ground floor + 2 (3 floors)

## **Property Description**

Location: Mijas Costa, Costa del Sol, Spain

Plot within the 'La Cala Golf' sector classified according to the PGOU as ORDERED URBANIZABLE LAND.

Large commercial plot of 4,007m2 with the possibility of building up to a total of 3,646m2 on 3 floors for hotel, commercial, social, cultural, civic use, offices, tourist flats, supermarkets, specialized stores, sports and recreation.

Located within La Cala Golf Resort with three 18-hole championship golf courses, Club House, Hotel and Spa, 24-hour security.

The plot has water, electricity and sewage connections.

The following Urban Planning Ordinances are applicable to the plot: