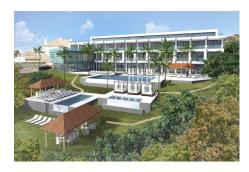

## **Residential Plot For Sale**

**€1,200,000** 

Mijas Costa, Costa del Sol

Ref: APEX03469669

Plot within the 'La Cala Golf' sector classified according to the PGOU as ORDERED URBANIZABLE LAND. Large commercial plot of 4,007m2 with the possibility of building up to a total of 3,646m2 on 3 floors for hotel, commercial, social, cultural, civic use, offices, tourist flats, supermarkets, specialized stores, sports and recreation. Located within La Cala Golf Resort with three 18-hole championship golf courses, Club House, Hotel and Spa, 24-hour security. The plot has water, electricity and sewage connections. The following Urban Planning Ordinances are applicable to the plot: Ordinance: Private Equipment SC. Plot area: 4,007 m2. Buildability: 0.91 m2 /m2. = 3,646.37 m2t. Occupancy: 50%. Maximum height: Ground floor + 2 (3 floors)

## **Property Description**

Location: Mijas Costa, Costa del Sol, Spain

Plot within the 'La Cala Golf' sector classified according to the PGOU as ORDERED URBANIZABLE LAND.

Large commercial plot of 4,007m2 with the possibility of building up to a total of 3,646m2 on 3 floors for hotel, commercial, social, cultural, civic use, offices, tourist flats, supermarkets, specialized stores, sports and recreation.

Located within La Cala Golf Resort with three 18-hole championship golf courses, Club House, Hotel and Spa, 24-hour security.

The plot has water, electricity and sewage connections.

The following Urban Planning Ordinances are applicable to the plot: