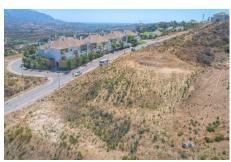

## **Residential Plot For Sale**

**€1,200,000** 

Mijas Costa, Costa del Sol

Ref: APEX03469669

Plot within the 'La Cala Golf' sector classified according to the PGOU as ORDERED URBANIZABLE LAND. Large commercial plot of 4,007m2 with the possibility of building up to a total of 3,646m2 on 3 floors for hotel, commercial, social, cultural, civic use, offices, tourist flats, supermarkets, specialized stores, sports and recreation. Located within La Cala Golf Resort with three 18-hole championship golf courses, Club House, Hotel and Spa, 24-hour security. The plot has water, electricity and sewage connections. The following Urban Planning Ordinances are applicable to the plot: Ordinance: Private Equipment SC. Plot area: 4,007 m2. Buildability: 0.91 m2 /m2. = 3,646.37 m2t. Occupancy: 50%. Maximum height: Ground floor + 2 (3 floors)

## **Property Description**

Location: Mijas Costa, Costa del Sol, Spain

Plot within the 'La Cala Golf' sector classified according to the PGOU as ORDERED URBANIZABLE LAND.

Large commercial plot of 4,007m2 with the possibility of building up to a total of 3,646m2 on 3 floors for hotel, commercial, social, cultural, civic use, offices, tourist flats, supermarkets, specialized stores, sports and recreation.

Located within La Cala Golf Resort with three 18-hole championship golf courses, Club House, Hotel and Spa, 24-hour security.

The plot has water, electricity and sewage connections.

The following Urban Planning Ordinances are applicable to the plot: