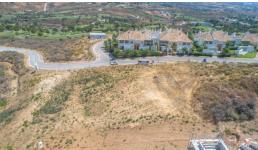

## **Residential Plot For Sale**

**€1,200,000** 

Mijas Costa, Costa del Sol

Ref: APEX03469669

Plot within the 'La Cala Golf' sector classified according to the PGOU as ORDERED URBANIZABLE LAND. Large commercial plot of 4,007m2 with the possibility of building up to a total of 3,646m2 on 3 floors for hotel, commercial, social, cultural, civic use, offices, tourist flats, supermarkets, specialized stores, sports and recreation. Located within La Cala Golf Resort with three 18-hole championship golf courses, Club House, Hotel and Spa, 24-hour security. The plot has water, electricity and sewage connections. The following Urban Planning Ordinances are applicable to the plot: Ordinance: Private Equipment SC. Plot area: 4,007 m2. Buildability: 0.91 m2 /m2. = 3,646.37 m2t. Occupancy: 50%. Maximum height: Ground floor + 2 (3 floors)

## **Property Description**

Location: Mijas Costa, Costa del Sol, Spain

Plot within the 'La Cala Golf' sector classified according to the PGOU as ORDERED URBANIZABLE LAND.

Large commercial plot of 4,007m2 with the possibility of building up to a total of 3,646m2 on 3 floors for hotel, commercial, social, cultural, civic use, offices, tourist flats, supermarkets, specialized stores, sports and recreation.