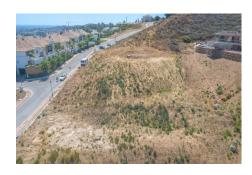

## **Residential Plot For Sale**

**€1,200,000** 

Mijas Costa, Costa del Sol

Ref: APEX03469669

Plot within the 'La Cala Golf' sector classified according to the PGOU as ORDERED URBANIZABLE LAND. Large commercial plot of 4,007m2 with the possibility of building up to a total of 3,646m2 on 3 floors for hotel, commercial, social, cultural, civic use, offices, tourist flats, supermarkets, specialized stores, sports and recreation. Located within La Cala Golf Resort with three 18-hole championship golf courses, Club House, Hotel and Spa, 24-hour security. The plot has water, electricity and sewage connections. The following Urban Planning Ordinances are applicable to the plot: Ordinance: Private Equipment SC. Plot area: 4,007 m2. Buildability: 0.91 m2 /m2. = 3,646.37 m2t. Occupancy: 50%. Maximum height: Ground floor + 2 (3 floors)

## **Property Description**

Location: Mijas Costa, Costa del Sol, Spain

Plot within the 'La Cala Golf' sector classified according to the PGOU as ORDERED URBANIZABLE LAND.

Large commercial plot of 4,007m2 with the possibility of building up to a total of 3,646m2 on 3 floors for hotel, commercial, social, cultural, civic use, offices, tourist flats, supermarkets, specialized stores, sports and recreation.

Located within La Cala Golf Resort with three 18-hole championship golf courses, Club House, Hotel and Spa, 24-hour security.

The plot has water, electricity and sewage connections.

The following Urban Planning Ordinances are applicable to the plot:

Ordinance: Private Equipment SC.

Plot area: 4,007 m2.

Buildability: 0.91 m2 /m2. = 3,646.37 m2t.

Occupancy: 50%.

Maximum height: Ground floor + 2 (3 floors)