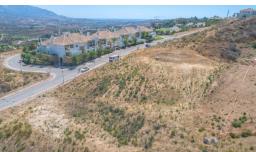

## **Residential Plot For Sale**

**€1,200,000** 

Mijas Costa, Costa del Sol

Ref: APEX03469669

Plot within the 'La Cala Golf' sector classified according to the PGOU as ORDERED URBANIZABLE LAND. Large commercial plot of 4,007m2 with the possibility of building up to a total of 3,646m2 on 3 floors for hotel, commercial, social, cultural, civic use, offices, tourist flats, supermarkets, specialized stores, sports and recreation. Located within La Cala Golf Resort with three 18-hole championship golf courses, Club House, Hotel and Spa, 24-hour security. The plot has water, electricity and sewage connections. The following Urban Planning Ordinances are applicable to the plot: Ordinance: Private Equipment SC. Plot area: 4,007 m2. Buildability: 0.91 m2 /m2. = 3,646.37 m2t. Occupancy: 50%. Maximum height: Ground floor + 2 (3 floors)

## **Property Description**

Location: Mijas Costa, Costa del Sol, Spain

Plot within the 'La Cala Golf' sector classified according to the PGOU as ORDERED URBANIZABLE LAND.

Large commercial plot of 4,007m2 with the possibility of building up to a total of 3,646m2 on 3 floors for hotel, commercial, social, cultural, civic use, offices, tourist flats, supermarkets, specialized stores, sports and recreation.