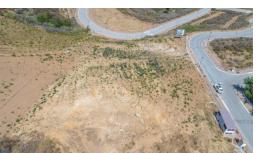

## **Residential Plot For Sale**

**€1,200,000** 

Mijas Costa, Costa del Sol

Ref: APEX03469669

Plot within the 'La Cala Golf' sector classified according to the PGOU as ORDERED URBANIZABLE LAND. Large commercial plot of 4,007m2 with the possibility of building up to a total of 3,646m2 on 3 floors for hotel, commercial, social, cultural, civic use, offices, tourist flats, supermarkets, specialized stores, sports and recreation. Located within La Cala Golf Resort with three 18-hole championship golf courses, Club House, Hotel and Spa, 24-hour security. The plot has water, electricity and sewage connections. The following Urban Planning Ordinances are applicable to the plot: Ordinance: Private Equipment SC. Plot area: 4,007 m2. Buildability: 0.91 m2 /m2. = 3,646.37 m2t. Occupancy: 50%. Maximum height: Ground floor + 2 (3 floors)

## **Property Description**

Location: Mijas Costa, Costa del Sol, Spain

Plot within the 'La Cala Golf' sector classified according to the PGOU as ORDERED URBANIZABLE LAND.

Large commercial plot of 4,007m2 with the possibility of building up to a total of 3,646m2 on 3 floors for hotel, commercial, social, cultural, civic use, offices, tourist flats, supermarkets, specialized stores, sports and recreation.