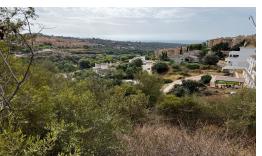

## **Residential Plot For Sale**

Elviria, Costa del Sol

€385,000

Ref: APEX04138399

Splendid plot in the heart of Elviria, with access from both streets, facing south east and panoramic views of the sea and golf. This plot is located just 30 minutes from Malaga airport, 10 minutes from the center of Marbella and is surrounded by shops, restaurants and life all year round. The plot has all the favorable urban infrastructure reports necessary for the license application. The plot is prepared to connect water. One of the only plots with sea and golf views. 275m2 built size 3 storey building Entrance from the main road Electricity Water Sewerage Sidewalk

## **Property Description**

Location: Elviria, Costa del Sol, Spain

Splendid plot in the heart of Elviria, with access from both streets, facing south east and panoramic views of the sea and golf.

This plot is located just 30 minutes from Malaga airport, 10 minutes from the center of Marbella and is surrounded by shops, restaurants and life all year round.

The plot has all the favorable urban infrastructure reports necessary for the license application. The plot is prepared to connect water.

One of the only plots with sea and golf views.

275m2 built size
3 storey building
Entrance from the main road
Electricity
Water