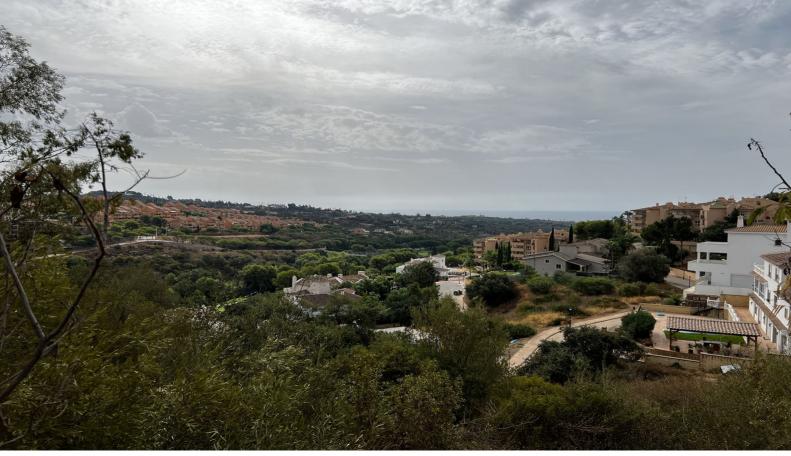

## **Residential Plot For Sale**

Elviria, Costa del Sol

€385,000

Ref: APEX04138399

Splendid plot in the heart of Elviria, with access from both streets, facing south east and panoramic views of the sea and golf. This plot is located just 30 minutes from Malaga airport, 10 minutes from the center of Marbella and is surrounded by shops, restaurants and life all year round. The plot has all the favorable urban infrastructure reports necessary for the license application. The plot is prepared to connect water. One of the only plots with sea and golf views. 275m2 built size 3 storey building Entrance from the main road Electricity Water Sewerage Sidewalk

## **Property Description**

Location: Elviria, Costa del Sol, Spain

Splendid plot in the heart of Elviria, with access from both streets, facing south east and panoramic views of the sea and golf.

This plot is located just 30 minutes from Malaga airport, 10 minutes from the center of Marbella and is surrounded by shops, restaurants and life all year round.

The plot has all the favorable urban infrastructure reports necessary for the license application. The plot is prepared to connect water.

One of the only plots with sea and golf views.

275m2 built size
3 storey building
Entrance from the main road
Electricity
Water