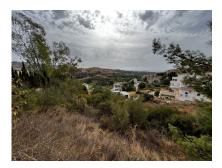

## **Residential Plot For Sale**

Elviria, Costa del Sol

€385,000

Ref: APEX04138399

Splendid plot in the heart of Elviria, with access from both streets, facing south east and panoramic views of the sea and golf. This plot is located just 30 minutes from Malaga airport, 10 minutes from the center of Marbella and is surrounded by shops, restaurants and life all year round. The plot has all the favorable urban infrastructure reports necessary for the license application. The plot is prepared to connect water. One of the only plots with sea and golf views. 275m2 built size 3 storey building Entrance from the main road Electricity Water Sewerage Sidewalk

## **Property Description**

Location: Elviria, Costa del Sol, Spain

Splendid plot in the heart of Elviria, with access from both streets, facing south east and panoramic views of the sea and golf.

This plot is located just 30 minutes from Malaga airport, 10 minutes from the center of Marbella and is surrounded by shops, restaurants and life all year round.

The plot has all the favorable urban infrastructure reports necessary for the license application. The plot is prepared to connect water.

One of the only plots with sea and golf views.

275m2 built size
3 storey building
Entrance from the main road
Electricity
Water