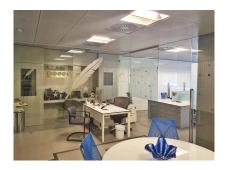

#### Puerto Banús, Costa del Sol

Ref: APEX03551788

Office completely renovated in Puerto Banús, consists of three independent properties together, has an equipped kitchen, two bathrooms, one of them with shower, lounge and several offices as well as a large work room. It is perfectly conditioned and prepared. Centralized air conditioning. Commercial Premises, Puerto Banús, Costa del Sol. Built 150 m². Setting: Town, Commercial Area, Beachside, Port, Close To Port, Close To Shops, Close To Sea, Front Line Beach Complex. Orientation: South. Condition: Excellent, Recently Renovated. Climate Control: Air Conditioning. Kitchen: Fully Fitted.

### **Property Description**

Location: Puerto Banús, Costa del Sol, Spain

Office completely renovated in Puerto Banús, consists of three independent properties together, has an equipped kitchen, two bathrooms, one of them with shower, lounge and several offices as well as a large work room.