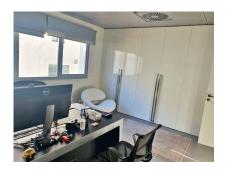

#### Puerto Banús, Costa del Sol

Ref: APEX03551788

Office completely renovated in Puerto Banús, consists of three independent properties together, has an equipped kitchen, two bathrooms, one of them with shower, lounge and several offices as well as a large work room. It is perfectly conditioned and prepared. Centralized air conditioning. Commercial Premises, Puerto Banús, Costa del Sol. Built 150 m². Setting: Town, Commercial Area, Beachside, Port, Close To Port, Close To Shops, Close To Sea, Front Line Beach Complex. Orientation: South. Condition: Excellent, Recently Renovated. Climate Control: Air Conditioning. Kitchen: Fully Fitted.

### **Property Description**

Location: Puerto Banús, Costa del Sol, Spain

Office completely renovated in Puerto Banús, consists of three independent properties together, has an equipped kitchen, two bathrooms, one of them with shower, lounge and several offices as well as a large work room.