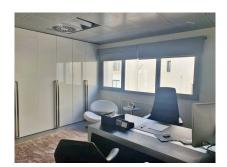

#### Puerto Banús, Costa del Sol

Ref: APEX03551788

Office completely renovated in Puerto Banús, consists of three independent properties together, has an equipped kitchen, two bathrooms, one of them with shower, lounge and several offices as well as a large work room. It is perfectly conditioned and prepared. Centralized air conditioning. Commercial Premises, Puerto Banús, Costa del Sol. Built 150 m². Setting: Town, Commercial Area, Beachside, Port, Close To Port, Close To Shops, Close To Sea, Front Line Beach Complex. Orientation: South. Condition: Excellent, Recently Renovated. Climate Control: Air Conditioning. Kitchen: Fully Fitted.

### **Property Description**

Location: Puerto Banús, Costa del Sol, Spain

Office completely renovated in Puerto Banús, consists of three independent properties together, has an equipped kitchen, two bathrooms, one of them with shower, lounge and several offices as well as a large work room.

It is perfectly conditioned and prepared. Centralized air conditioning.

Commercial Premises, Puerto Banús, Costa del Sol.

Built 150 m<sup>2</sup>.

Setting: Town, Commercial Area, Beachside, Port, Close To Port, Close To Shops, Close To Sea, Front