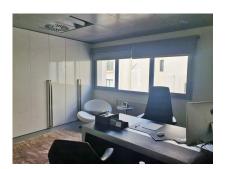

#### Puerto Banús, Costa del Sol

Ref: APEX03551788

Office completely renovated in Puerto Banús, consists of three independent properties together, has an equipped kitchen, two bathrooms, one of them with shower, lounge and several offices as well as a large work room. It is perfectly conditioned and prepared. Centralized air conditioning. Commercial Premises, Puerto Banús, Costa del Sol. Built 150 m². Setting: Town, Commercial Area, Beachside, Port, Close To Port, Close To Shops, Close To Sea, Front Line Beach Complex. Orientation: South. Condition: Excellent, Recently Renovated. Climate Control: Air Conditioning. Kitchen: Fully Fitted.

### **Property Description**

Location: Puerto Banús, Costa del Sol, Spain

Office completely renovated in Puerto Banús, consists of three independent properties together, has an equipped kitchen, two bathrooms, one of them with shower, lounge and several offices as well as a large work room.