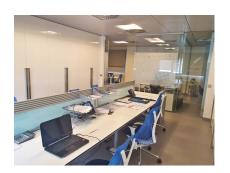

#### Puerto Banús, Costa del Sol

Ref: APEX03551788

Office completely renovated in Puerto Banús, consists of three independent properties together, has an equipped kitchen, two bathrooms, one of them with shower, lounge and several offices as well as a large work room. It is perfectly conditioned and prepared. Centralized air conditioning. Commercial Premises, Puerto Banús, Costa del Sol. Built 150 m². Setting: Town, Commercial Area, Beachside, Port, Close To Port, Close To Shops, Close To Sea, Front Line Beach Complex. Orientation: South. Condition: Excellent, Recently Renovated. Climate Control: Air Conditioning. Kitchen: Fully Fitted.

### **Property Description**

Location: Puerto Banús, Costa del Sol, Spain

Office completely renovated in Puerto Banús, consists of three independent properties together, has an equipped kitchen, two bathrooms, one of them with shower, lounge and several offices as well as a large work room.

It is perfectly conditioned and prepared. Centralized air conditioning.

Commercial Premises, Puerto Banús, Costa del Sol.

Built 150 m<sup>2</sup>.

Setting: Town, Commercial Area, Beachside, Port, Close To Port, Close To Shops, Close To Sea, Front