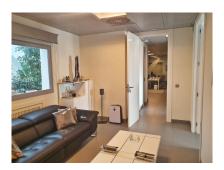

#### Puerto Banús, Costa del Sol

Ref: APEX03551788

Office completely renovated in Puerto Banús, consists of three independent properties together, has an equipped kitchen, two bathrooms, one of them with shower, lounge and several offices as well as a large work room. It is perfectly conditioned and prepared. Centralized air conditioning. Commercial Premises, Puerto Banús, Costa del Sol. Built 150 m². Setting: Town, Commercial Area, Beachside, Port, Close To Port, Close To Shops, Close To Sea, Front Line Beach Complex. Orientation: South. Condition: Excellent, Recently Renovated. Climate Control: Air Conditioning. Kitchen: Fully Fitted.

### **Property Description**

Location: Puerto Banús, Costa del Sol, Spain

Office completely renovated in Puerto Banús, consists of three independent properties together, has an equipped kitchen, two bathrooms, one of them with shower, lounge and several offices as well as a large work room.