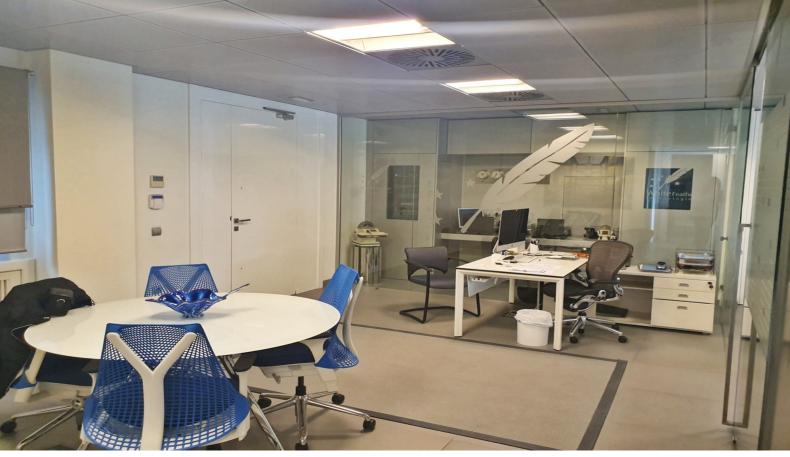

#### Puerto Banús, Costa del Sol

Ref: APEX03551788

Office completely renovated in Puerto Banús, consists of three independent properties together, has an equipped kitchen, two bathrooms, one of them with shower, lounge and several offices as well as a large work room. It is perfectly conditioned and prepared. Centralized air conditioning. Commercial Premises, Puerto Banús, Costa del Sol. Built 150 m². Setting: Town, Commercial Area, Beachside, Port, Close To Port, Close To Shops, Close To Sea, Front Line Beach Complex. Orientation: South. Condition: Excellent, Recently Renovated. Climate Control: Air Conditioning. Kitchen: Fully Fitted.

### **Property Description**

Location: Puerto Banús, Costa del Sol, Spain

Office completely renovated in Puerto Banús, consists of three independent properties together, has an equipped kitchen, two bathrooms, one of them with shower, lounge and several offices as well as a large work room.

It is perfectly conditioned and prepared. Centralized air conditioning.

Commercial Premises, Puerto Banús, Costa del Sol.

Built 150 m<sup>2</sup>.

Setting: Town, Commercial Area, Beachside, Port, Close To Port, Close To Shops, Close To Sea, Front

Line Beach Complex.

Orientation: South.

Condition: Excellent, Recently Renovated.

Climate Control: Air Conditioning.

Kitchen: Fully Fitted.