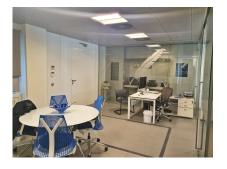

#### Puerto Banús, Costa del Sol

Ref: APEX03551788

Office completely renovated in Puerto Banús, consists of three independent properties together, has an equipped kitchen, two bathrooms, one of them with shower, lounge and several offices as well as a large work room. It is perfectly conditioned and prepared. Centralized air conditioning. Commercial Premises, Puerto Banús, Costa del Sol. Built 150 m². Setting: Town, Commercial Area, Beachside, Port, Close To Port, Close To Shops, Close To Sea, Front Line Beach Complex. Orientation: South. Condition: Excellent, Recently Renovated. Climate Control: Air Conditioning. Kitchen: Fully Fitted.

### **Property Description**

Location: Puerto Banús, Costa del Sol, Spain

Office completely renovated in Puerto Banús, consists of three independent properties together, has an equipped kitchen, two bathrooms, one of them with shower, lounge and several offices as well as a large work room.

It is perfectly conditioned and prepared. Centralized air conditioning.

Commercial Premises, Puerto Banús, Costa del Sol.

Built 150 m<sup>2</sup>.

Setting: Town, Commercial Area, Beachside, Port, Close To Port, Close To Shops, Close To Sea, Front