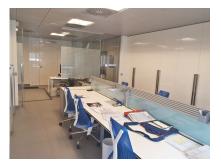

#### Puerto Banús, Costa del Sol

Ref: APEX03551788

Office completely renovated in Puerto Banús, consists of three independent properties together, has an equipped kitchen, two bathrooms, one of them with shower, lounge and several offices as well as a large work room. It is perfectly conditioned and prepared. Centralized air conditioning. Commercial Premises, Puerto Banús, Costa del Sol. Built 150 m². Setting: Town, Commercial Area, Beachside, Port, Close To Port, Close To Shops, Close To Sea, Front Line Beach Complex. Orientation: South. Condition: Excellent, Recently Renovated. Climate Control: Air Conditioning. Kitchen: Fully Fitted.

### **Property Description**

Location: Puerto Banús, Costa del Sol, Spain

Office completely renovated in Puerto Banús, consists of three independent properties together, has an equipped kitchen, two bathrooms, one of them with shower, lounge and several offices as well as a large work room.

It is perfectly conditioned and prepared. Centralized air conditioning.

Commercial Premises, Puerto Banús, Costa del Sol.

Built 150 m<sup>2</sup>.

Setting: Town, Commercial Area, Beachside, Port, Close To Port, Close To Shops, Close To Sea, Front