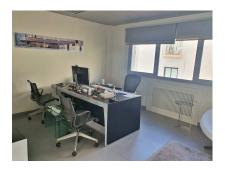

#### Puerto Banús, Costa del Sol

Ref: APEX03551788

Office completely renovated in Puerto Banús, consists of three independent properties together, has an equipped kitchen, two bathrooms, one of them with shower, lounge and several offices as well as a large work room. It is perfectly conditioned and prepared. Centralized air conditioning. Commercial Premises, Puerto Banús, Costa del Sol. Built 150 m². Setting: Town, Commercial Area, Beachside, Port, Close To Port, Close To Shops, Close To Sea, Front Line Beach Complex. Orientation: South. Condition: Excellent, Recently Renovated. Climate Control: Air Conditioning. Kitchen: Fully Fitted.

### **Property Description**

Location: Puerto Banús, Costa del Sol, Spain

Office completely renovated in Puerto Banús, consists of three independent properties together, has an equipped kitchen, two bathrooms, one of them with shower, lounge and several offices as well as a large work room.

It is perfectly conditioned and prepared. Centralized air conditioning.

Commercial Premises, Puerto Banús, Costa del Sol.

Built 150 m<sup>2</sup>.

Setting: Town, Commercial Area, Beachside, Port, Close To Port, Close To Shops, Close To Sea, Front