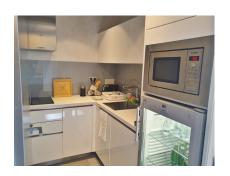

#### Puerto Banús, Costa del Sol

Ref: APEX03551788

Office completely renovated in Puerto Banús, consists of three independent properties together, has an equipped kitchen, two bathrooms, one of them with shower, lounge and several offices as well as a large work room. It is perfectly conditioned and prepared. Centralized air conditioning. Commercial Premises, Puerto Banús, Costa del Sol. Built 150 m². Setting: Town, Commercial Area, Beachside, Port, Close To Port, Close To Shops, Close To Sea, Front Line Beach Complex. Orientation: South. Condition: Excellent, Recently Renovated. Climate Control: Air Conditioning. Kitchen: Fully Fitted.

### **Property Description**

Location: Puerto Banús, Costa del Sol, Spain

Office completely renovated in Puerto Banús, consists of three independent properties together, has an equipped kitchen, two bathrooms, one of them with shower, lounge and several offices as well as a large work room.

Line Beach Complex.

Orientation: South.

Condition: Excellent, Recently Renovated.

Climate Control: Air Conditioning.

Kitchen: Fully Fitted.