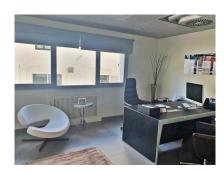

#### Puerto Banús, Costa del Sol

Ref: APEX03551788

Office completely renovated in Puerto Banús, consists of three independent properties together, has an equipped kitchen, two bathrooms, one of them with shower, lounge and several offices as well as a large work room. It is perfectly conditioned and prepared. Centralized air conditioning. Commercial Premises, Puerto Banús, Costa del Sol. Built 150 m². Setting: Town, Commercial Area, Beachside, Port, Close To Port, Close To Shops, Close To Sea, Front Line Beach Complex. Orientation: South. Condition: Excellent, Recently Renovated. Climate Control: Air Conditioning. Kitchen: Fully Fitted.

### **Property Description**

Location: Puerto Banús, Costa del Sol, Spain

Office completely renovated in Puerto Banús, consists of three independent properties together, has an equipped kitchen, two bathrooms, one of them with shower, lounge and several offices as well as a large work room.

It is perfectly conditioned and prepared. Centralized air conditioning.

Commercial Premises, Puerto Banús, Costa del Sol.

Built 150 m<sup>2</sup>.

Setting: Town, Commercial Area, Beachside, Port, Close To Port, Close To Shops, Close To Sea, Front