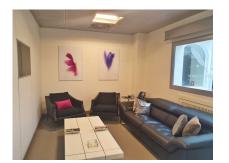

#### Puerto Banús, Costa del Sol

Ref: APEX03551788

Office completely renovated in Puerto Banús, consists of three independent properties together, has an equipped kitchen, two bathrooms, one of them with shower, lounge and several offices as well as a large work room. It is perfectly conditioned and prepared. Centralized air conditioning. Commercial Premises, Puerto Banús, Costa del Sol. Built 150 m². Setting: Town, Commercial Area, Beachside, Port, Close To Port, Close To Shops, Close To Sea, Front Line Beach Complex. Orientation: South. Condition: Excellent, Recently Renovated. Climate Control: Air Conditioning. Kitchen: Fully Fitted.

### **Property Description**

Location: Puerto Banús, Costa del Sol, Spain

Office completely renovated in Puerto Banús, consists of three independent properties together, has an equipped kitchen, two bathrooms, one of them with shower, lounge and several offices as well as a large work room.